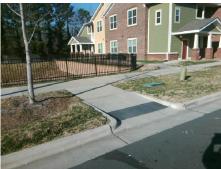

## Field Measurements/Component Compliance

Street 1 Name BROOKSVALE ST
Stop Condition-Street 2 None
Street 2 Name N/A
Stop Condition-Street 1 N/A

Possible Solutions:

Remove & Replace Entire Ramp.

Surveyor Notes:

N/A

PROW/ADA:

Not Found, R304.2.2, R304.5.3

Total Cost: \$ 1850.00

| Field Measurements/Component Compliance |                       |      |                        |                             |      |
|-----------------------------------------|-----------------------|------|------------------------|-----------------------------|------|
| Compliance Description                  |                       | Data | Compliance Description |                             | Data |
| N/A                                     | Ramp Length (in)      | 72.0 | No                     | Ramp Slope (%)              | 9.0  |
| Yes                                     | Ramp Width (in)       | 70.0 | No                     | Ramp XSlope (%)             | 4.1  |
| N/A                                     | Flare Type LT         | N/A  | N/A                    | Flare Type RT               | N/A  |
| N/A                                     | Flare Slope LT (%)    | N/A  | N/A                    | Flare Slope RT (%)          | N/A  |
| N/A                                     | Flare Traversable LT? | N/A  | N/A                    | Flare Traversable RT?       | N/A  |
| N/A                                     | Landing Length (in)   | N/A  | N/A                    | DWS Provided?               | N/A  |
| N/A                                     | Landing Width (in)    | N/A  | N/A                    | DWS Contrast?               | N/A  |
| N/A                                     | Landing Slope (%)     | N/A  | N/A                    | DWS Length (in)             | N/A  |
| N/A                                     | Landing X Slope (%)   | N/A  | N/A                    | DWS Full Width?             | N/A  |
| N/A                                     | Landing Curb? (Y/N)   | N/A  | N/A                    | DWS Offset (in)             | N/A  |
| N/A                                     | Shared Landing?       | N/A  |                        |                             |      |
| N/A                                     | Gutter Ponding?       | N/A  | N/A                    | Gutter Slope (%)            | N/A  |
| N/A                                     | Gutter Lip Ht (in)    | N/A  | N/A                    | Gutter X Slope (%)          | N/A  |
| N/A                                     | Painted X Walk1?      | No   | N/A                    | Painted X Walk2?            | N/A  |
|                                         | X Walk 1 Direction    | To E |                        | X Walk 2 Direction          | N/A  |
| N/A                                     | X Walk 1 Width (in)   | N/A  | N/A                    | X Walk 2 Width (in)         | N/A  |
|                                         | X Walk 1 Slope (%)    | 1.8  |                        | X Walk 2 Slope (%)          | N/A  |
|                                         | X Walk 1 X Slope (%)  | 1.4  |                        | X Walk 2 X Slope (%)        | N/A  |
| N/A                                     | Ramp inside XWalk1?   | N/A  | N/A                    | Ramp inside XWalk2?         | N/A  |
|                                         | Road Slope (%)        | N/A  | N/A                    | Clear Space?                | N/A  |
|                                         | Road X Slope (%)      | N/A  | N/A                    | Clear Space to XWalk (in)   | N/A  |
| N/A                                     | Any Obstructions?     | N/A  | N/A                    | Storm Grate/Utility Hazard? | N/A  |
|                                         | Obstruction Type      |      |                        | Storm Grate/Utility Type    |      |
|                                         |                       | N/A  |                        |                             | N/A  |
|                                         |                       |      | Yes                    | Surface Condition? (G/P)    | Good |
|                                         |                       |      |                        |                             |      |