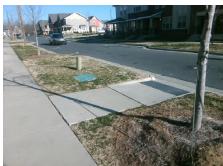

## Field Measurements/Component Compliance

Street 1 Name BROOKSVALE ST
Stop Condition-Street 2 None
Street 2 Name N/A
Stop Condition-Street 1 N/A

Possible Solutions:

Remove & Replace Entire Ramp.

Surveyor Notes:

N/A

PROW/ADA:

Not Found, R304.2.2, R304.5.3

Total Cost: \$ 1850.00

| Field Measurements/Component Compliance |                       |      |                        |                             |      |
|-----------------------------------------|-----------------------|------|------------------------|-----------------------------|------|
| Compliance Description                  |                       | Data | Compliance Description |                             | Data |
| N/A                                     | Ramp Length (in)      | 72.0 | No                     | Ramp Slope (%)              | 9.0  |
| Yes                                     | Ramp Width (in)       | 70.0 | No                     | Ramp XSlope (%)             | 4.1  |
| N/A                                     | Flare Type LT         | N/A  | N/A                    | Flare Type RT               | N/A  |
| N/A                                     | Flare Slope LT (%)    | N/A  | N/A                    | Flare Slope RT (%)          | N/A  |
| N/A                                     | Flare Traversable LT? | N/A  | N/A                    | Flare Traversable RT?       | N/A  |
| N/A                                     | Landing Length (in)   | N/A  | N/A                    | DWS Provided?               | N/A  |
| N/A                                     | Landing Width (in)    | N/A  | N/A                    | DWS Contrast?               | N/A  |
| N/A                                     | Landing Slope (%)     | N/A  | N/A                    | DWS Length (in)             | N/A  |
| N/A                                     | Landing X Slope (%)   | N/A  | N/A                    | DWS Full Width?             | N/A  |
| N/A                                     | Landing Curb? (Y/N)   | N/A  | N/A                    | DWS Offset (in)             | N/A  |
| N/A                                     | Shared Landing?       | N/A  |                        |                             |      |
| N/A                                     | Gutter Ponding?       | N/A  | N/A                    | Gutter Slope (%)            | N/A  |
| N/A                                     | Gutter Lip Ht (in)    | N/A  | N/A                    | Gutter X Slope (%)          | N/A  |
| N/A                                     | Painted X Walk1?      | No   | N/A                    | Painted X Walk2?            | N/A  |
|                                         | X Walk 1 Direction    | To E |                        | X Walk 2 Direction          | N/A  |
| N/A                                     | X Walk 1 Width (in)   | N/A  | N/A                    | X Walk 2 Width (in)         | N/A  |
|                                         | X Walk 1 Slope (%)    | 1.8  |                        | X Walk 2 Slope (%)          | N/A  |
|                                         | X Walk 1 X Slope (%)  | 1.4  |                        | X Walk 2 X Slope (%)        | N/A  |
| N/A                                     | Ramp inside XWalk1?   | N/A  | N/A                    | Ramp inside XWalk2?         | N/A  |
|                                         | Road Slope (%)        | N/A  | N/A                    | Clear Space?                | N/A  |
|                                         | Road X Slope (%)      | N/A  | N/A                    | Clear Space to XWalk (in)   | N/A  |
| N/A                                     | Any Obstructions?     | N/A  | N/A                    | Storm Grate/Utility Hazard? | N/A  |
|                                         | Obstruction Type      |      |                        | Storm Grate/Utility Type    |      |
|                                         |                       | N/A  |                        |                             | N/A  |
|                                         |                       |      | Yes                    | Surface Condition? (G/P)    | Good |
|                                         |                       |      |                        |                             |      |