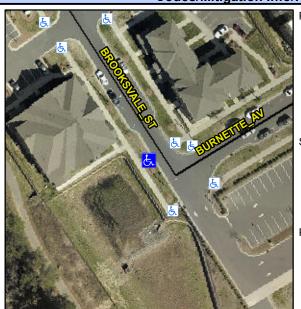

## Access Compliance Report Public Rights-of-Way (Curb Ramps)

Intersection ID: N/A Main Street: BROOKSVALE\_ST Cross Street: BURNETTE\_AV Location: NW

ADA ID: 9B8CEED8275A Ramp Type: Perp Initial Pass/Fail: Fail Overall Compliance: No Severity Score: 13.75

## Field Measurements/Component Compliance

Street 1 Name BROOKSVALE ST
Stop Condition-Street 2 None
Street 2 Name N/A
Stop Condition-Street 1 N/A

Possible Solutions:

Remove & Replace Entire Ramp.

Surveyor Notes: