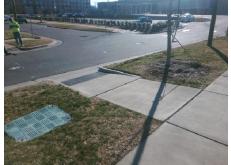

## Field Measurements/Component Compliance

Street 1 Name BROOKSVALE ST
Stop Condition-Street 2 None
Street 2 Name N/A
Stop Condition-Street 1 N/A

Possible Solutions:

Remove & Replace Entire Ramp.

Surveyor Notes:

N/A

PROW/ADA:

Not Found, R304.2.2, R304.5.3

Total Cost: \$ 1850.00

| Field Measurements/Component Compliance |                       |      |                        |                             |      |
|-----------------------------------------|-----------------------|------|------------------------|-----------------------------|------|
| Compliance Description                  |                       | Data | Compliance Description |                             | Data |
| N/A                                     | Ramp Length (in)      | 72.0 | No                     | Ramp Slope (%)              | 9.0  |
| Yes                                     | Ramp Width (in)       | 70.0 | No                     | Ramp XSlope (%)             | 4.1  |
| N/A                                     | Flare Type LT         | N/A  | N/A                    | Flare Type RT               | N/A  |
| N/A                                     | Flare Slope LT (%)    | N/A  | N/A                    | Flare Slope RT (%)          | N/A  |
| N/A                                     | Flare Traversable LT? | N/A  | N/A                    | Flare Traversable RT?       | N/A  |
| N/A                                     | Landing Length (in)   | N/A  | N/A                    | DWS Provided?               | N/A  |
| N/A                                     | Landing Width (in)    | N/A  | N/A                    | DWS Contrast?               | N/A  |
| N/A                                     | Landing Slope (%)     | N/A  | N/A                    | DWS Length (in)             | N/A  |
| N/A                                     | Landing X Slope (%)   | N/A  | N/A                    | DWS Full Width?             | N/A  |
| N/A                                     | Landing Curb? (Y/N)   | N/A  | N/A                    | DWS Offset (in)             | N/A  |
| N/A                                     | Shared Landing?       | N/A  |                        |                             |      |
| N/A                                     | Gutter Ponding?       | N/A  | N/A                    | Gutter Slope (%)            | N/A  |
| N/A                                     | Gutter Lip Ht (in)    | N/A  | N/A                    | Gutter X Slope (%)          | N/A  |
| N/A                                     | Painted X Walk1?      | No   | N/A                    | Painted X Walk2?            | N/A  |
|                                         | X Walk 1 Direction    | To E |                        | X Walk 2 Direction          | N/A  |
| N/A                                     | X Walk 1 Width (in)   | N/A  | N/A                    | X Walk 2 Width (in)         | N/A  |
|                                         | X Walk 1 Slope (%)    | 1.8  |                        | X Walk 2 Slope (%)          | N/A  |
|                                         | X Walk 1 X Slope (%)  | 1.4  |                        | X Walk 2 X Slope (%)        | N/A  |
| N/A                                     | Ramp inside XWalk1?   | N/A  | N/A                    | Ramp inside XWalk2?         | N/A  |
|                                         | Road Slope (%)        | N/A  | N/A                    | Clear Space?                | N/A  |
|                                         | Road X Slope (%)      | N/A  | N/A                    | Clear Space to XWalk (in)   | N/A  |
| N/A                                     | Any Obstructions?     | N/A  | N/A                    | Storm Grate/Utility Hazard? | N/A  |
|                                         | Obstruction Type      |      |                        | Storm Grate/Utility Type    |      |
|                                         |                       | N/A  |                        |                             | N/A  |
|                                         |                       |      | Yes                    | Surface Condition? (G/P)    | Good |
|                                         |                       |      |                        |                             |      |