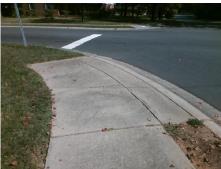

## **Access Compliance Report Public Rights-of-Way** (Curb Ramps)

Intersection ID: 12912 Main Street: ENFIELD RD **Cross Street: SUDBURY\_RD** Location: NW **Overall Compliance: No** ADA ID: 9B902F07E41E Ramp Type: Perp Initial Pass/Fail: Fail **Severity Score:** 10

Total Cost: 1850.00

| Field Measurements/Component Compliance |                       |      |      |                             |      |  |  |
|-----------------------------------------|-----------------------|------|------|-----------------------------|------|--|--|
| Comp                                    | liance Description    | Data | Comp | liance Description          | Data |  |  |
| N/A                                     | Ramp Length (in)      | 25.0 | Yes  | Ramp Slope (%)              | 6.5  |  |  |
| No                                      | Ramp Width (in)       | 47.0 | No   | Ramp XSlope (%)             | 3.3  |  |  |
| N/A                                     | Flare Type LT         | N/A  | N/A  | Flare Type RT               | N/A  |  |  |
| N/A                                     | Flare Slope LT (%)    | N/A  | N/A  | Flare Slope RT (%)          | N/A  |  |  |
| N/A                                     | Flare Traversable LT? | N/A  | N/A  | Flare Traversable RT?       | N/A  |  |  |
| N/A                                     | Landing Length (in)   | N/A  | N/A  | DWS Provided?               | N/A  |  |  |
| N/A                                     | Landing Width (in)    | N/A  | N/A  | DWS Contrast?               | N/A  |  |  |
| N/A                                     | Landing Slope (%)     | N/A  | N/A  | DWS Length (in)             | N/A  |  |  |
| N/A                                     | Landing X Slope (%)   | N/A  | N/A  | DWS Full Width?             | N/A  |  |  |
| N/A                                     | Landing Curb? (Y/N)   | N/A  | N/A  | DWS Offset (in)             | N/A  |  |  |
| N/A                                     | Shared Landing?       | N/A  |      |                             |      |  |  |
| N/A                                     | Gutter Ponding?       | N/A  | N/A  | Gutter Slope (%)            | N/A  |  |  |
| N/A                                     | Gutter Lip Ht (in)    | N/A  | N/A  | Gutter X Slope (%)          | N/A  |  |  |
| N/A                                     | Painted X Walk1?      | No   | N/A  | Painted X Walk2?            | N/A  |  |  |
|                                         | X Walk 1 Direction    | То Е |      | X Walk 2 Direction          | N/A  |  |  |
| N/A                                     | X Walk 1 Width (in)   | N/A  | N/A  | X Walk 2 Width (in)         | N/A  |  |  |
|                                         | X Walk 1 Slope (%)    | 1.6  |      | X Walk 2 Slope (%)          | N/A  |  |  |
|                                         | X Walk 1 X Slope (%)  | 5.8  |      | X Walk 2 X Slope (%)        | N/A  |  |  |
| N/A                                     | Ramp inside XWalk1?   | N/A  | N/A  | Ramp inside XWalk2?         | N/A  |  |  |
|                                         | Road Slope (%)        | N/A  | N/A  | Clear Space?                | N/A  |  |  |
|                                         | Road X Slope (%)      | N/A  | N/A  | Clear Space to XWalk (in)   | N/A  |  |  |
| N/A                                     | Any Obstructions?     | N/A  | N/A  | Storm Grate/Utility Hazard? | N/A  |  |  |
|                                         | Obstruction Type      |      |      | Storm Grate/Utility Type    |      |  |  |
|                                         |                       | N/A  |      |                             | N/A  |  |  |
|                                         |                       |      | Yes  | Surface Condition? (G/P)    | Good |  |  |
| A: 100                                  | 1 2                   |      |      |                             |      |  |  |