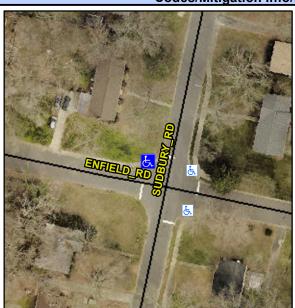

## **Access Compliance Report Public Rights-of-Way** (Curb Ramps)

Intersection ID: 12912 Main Street: ENFIELD RD **Cross Street: SUDBURY\_RD** Location: NW **Overall Compliance: No** ADA ID: 9B902F07E41E Ramp Type: Perp Initial Pass/Fail: Fail **Severity Score:** 10

Codes/Mitigation Info/Possible Solution

Street 1 Name **SUDBURY RD** Stop Condition-Street 2 StopSign Street 2 Name N/A Stop Condition-Street 1 N/A

| ossible Solutions:            | <u>c</u> |  |
|-------------------------------|----------|--|
| Remove & Replace Entire Ramp. |          |  |
|                               | N        |  |
|                               | N        |  |
|                               | N.       |  |
|                               | N        |  |
|                               | N        |  |
| urveyor Notes:                | N        |  |
| N/A                           | N        |  |
|                               | N        |  |
|                               | N        |  |
|                               | N        |  |
| ROW/ADA:                      | N        |  |
| Not Found, R304.5.1, R304.5.3 | N.       |  |
|                               | N        |  |
|                               | N        |  |
|                               | N        |  |
|                               |          |  |