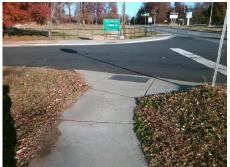

Possible Solutions:

Remove & Replace Curb Ramp With
Two New Directional Ramps or
Equivalent.

Surveyor Notes:

NO CURB

PROW/ADA:

R304.2.1, R305.1.4, R305.2

Total Cost: \$ 3200.00

|   | Compl | iance Description     | Data   | a Compliance Description |                             | Data   |
|---|-------|-----------------------|--------|--------------------------|-----------------------------|--------|
|   | N/A   | Ramp Length (in)      | 67.0   | Yes                      | BlendTrans Slope (%)        | 0.3    |
|   | Yes   | Ramp Width (in)       | 59.5   | Yes                      | BlendTrans XSlope (%)       | 0.9    |
|   | N/A   | Flare Type LT         | Sloped | N/A                      | Flare Type RT               | Sloped |
|   | N/A   | Flare Slope LT (%)    | N/A    | N/A                      | Flare Slope RT (%)          | N/A    |
|   | N/A   | Flare Traversable LT? | No     | N/A                      | Flare Traversable RT?       | No     |
|   | No    | Landing Length (in)   | 43.0   | Yes                      | DWS Provided?               | Yes    |
|   | Yes   | Landing Width (in)    | 59.0   | Yes                      | DWS Contrast?               | Yes    |
|   | Yes   | Landing Slope (%)     | 0.0    | Yes                      | DWS Length (in)             | 24.0   |
|   | Yes   | Landing X Slope (%)   | 1.4    | No                       | DWS Full Width?             | No     |
|   | N/A   | Landing Curb? (Y/N)   | No     | No                       | DWS Offset (in)             | 6.5    |
|   | N/A   | Shared Landing?       | No     |                          |                             |        |
|   | Yes   | Gutter Ponding?       | No     | Yes                      | Gutter Slope (%)            | 0.8    |
|   | Yes   | Gutter Lip Ht (in)    | 0.0    | Yes                      | Gutter X Slope (%)          | 1.1    |
|   | N/A   | Painted X Walk1?      | No     | N/A                      | Painted X Walk2?            | N/A    |
|   |       | X Walk 1 Direction    | To N   |                          | X Walk 2 Direction          | N/A    |
|   |       | X Walk 1 Width (in)   | N/A    |                          | X Walk 2 Width (in)         | N/A    |
|   |       | X Walk 1 Slope (%)    | 3.1    |                          | X Walk 2 Slope (%)          | N/A    |
|   |       | X Walk 1 X Slope (%)  | 1.3    |                          | X Walk 2 X Slope (%)        | N/A    |
|   | N/A   | Ramp inside XWalk1?   | N/A    | N/A                      | Ramp inside XWalk2?         | N/A    |
|   |       | Road Slope (%)        | 1.3    |                          | Clear Space?                | Yes    |
|   |       | Road X Slope (%)      | 3.1    | N/A                      | Clear Space to XWalk (in)   | N/A    |
|   | Yes   | Any Obstructions?     | No     | Yes                      | Storm Grate/Utility Hazard? | No     |
|   |       | Obstruction Type      |        |                          | Storm Grate/Utility Type    |        |
|   |       |                       | N/A    |                          |                             | N/A    |
|   |       |                       |        | Yes                      | Surface Condition? (G/P)    | Good   |
|   | 100   |                       |        | N/A                      | Curb Slope (%)              | N/A    |
| ø |       |                       |        |                          |                             |        |