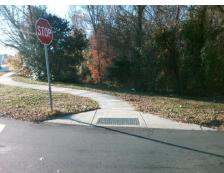

Possible Solutions:

Remove & Replace Curb Ramp With
Two New Directional Ramps or
Equivalent.

Surveyor Notes:

NO CURB

PROW/ADA:

R304.2.1, R305.1.4, R305.2

Total Cost: \$ 3200.00

|   | Compl | iance Description     | Data   | a Compliance Description |                             | Data   |
|---|-------|-----------------------|--------|--------------------------|-----------------------------|--------|
|   | N/A   | Ramp Length (in)      | 67.0   | Yes                      | BlendTrans Slope (%)        | 0.3    |
|   | Yes   | Ramp Width (in)       | 59.5   | Yes                      | BlendTrans XSlope (%)       | 0.9    |
|   | N/A   | Flare Type LT         | Sloped | N/A                      | Flare Type RT               | Sloped |
|   | N/A   | Flare Slope LT (%)    | N/A    | N/A                      | Flare Slope RT (%)          | N/A    |
|   | N/A   | Flare Traversable LT? | No     | N/A                      | Flare Traversable RT?       | No     |
|   | No    | Landing Length (in)   | 43.0   | Yes                      | DWS Provided?               | Yes    |
|   | Yes   | Landing Width (in)    | 59.0   | Yes                      | DWS Contrast?               | Yes    |
|   | Yes   | Landing Slope (%)     | 0.0    | Yes                      | DWS Length (in)             | 24.0   |
|   | Yes   | Landing X Slope (%)   | 1.4    | No                       | DWS Full Width?             | No     |
|   | N/A   | Landing Curb? (Y/N)   | No     | No                       | DWS Offset (in)             | 6.5    |
|   | N/A   | Shared Landing?       | No     |                          |                             |        |
|   | Yes   | Gutter Ponding?       | No     | Yes                      | Gutter Slope (%)            | 0.8    |
|   | Yes   | Gutter Lip Ht (in)    | 0.0    | Yes                      | Gutter X Slope (%)          | 1.1    |
|   | N/A   | Painted X Walk1?      | No     | N/A                      | Painted X Walk2?            | N/A    |
|   |       | X Walk 1 Direction    | To N   |                          | X Walk 2 Direction          | N/A    |
|   |       | X Walk 1 Width (in)   | N/A    |                          | X Walk 2 Width (in)         | N/A    |
|   |       | X Walk 1 Slope (%)    | 3.1    |                          | X Walk 2 Slope (%)          | N/A    |
|   |       | X Walk 1 X Slope (%)  | 1.3    |                          | X Walk 2 X Slope (%)        | N/A    |
|   | N/A   | Ramp inside XWalk1?   | N/A    | N/A                      | Ramp inside XWalk2?         | N/A    |
|   |       | Road Slope (%)        | 1.3    |                          | Clear Space?                | Yes    |
|   |       | Road X Slope (%)      | 3.1    | N/A                      | Clear Space to XWalk (in)   | N/A    |
|   | Yes   | Any Obstructions?     | No     | Yes                      | Storm Grate/Utility Hazard? | No     |
|   |       | Obstruction Type      |        |                          | Storm Grate/Utility Type    |        |
|   |       |                       | N/A    |                          |                             | N/A    |
|   |       |                       |        | Yes                      | Surface Condition? (G/P)    | Good   |
|   | 100   |                       |        | N/A                      | Curb Slope (%)              | N/A    |
| ø |       |                       |        |                          |                             |        |