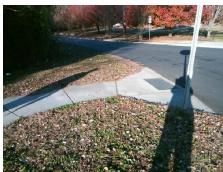

Possible Solutions:

Remove & Replace Curb Ramp With
Two New Directional Ramps or
Equivalent.

Surveyor Notes:

NO CURB

PROW/ADA:

R304.2.1, R305.1.4, R305.2

Total Cost: \$ 3200.00

|   | Compl | iance Description     | Data   | a Compliance Description |                             | Data   |
|---|-------|-----------------------|--------|--------------------------|-----------------------------|--------|
|   | N/A   | Ramp Length (in)      | 67.0   | Yes                      | BlendTrans Slope (%)        | 0.3    |
|   | Yes   | Ramp Width (in)       | 59.5   | Yes                      | BlendTrans XSlope (%)       | 0.9    |
|   | N/A   | Flare Type LT         | Sloped | N/A                      | Flare Type RT               | Sloped |
|   | N/A   | Flare Slope LT (%)    | N/A    | N/A                      | Flare Slope RT (%)          | N/A    |
|   | N/A   | Flare Traversable LT? | No     | N/A                      | Flare Traversable RT?       | No     |
|   | No    | Landing Length (in)   | 43.0   | Yes                      | DWS Provided?               | Yes    |
|   | Yes   | Landing Width (in)    | 59.0   | Yes                      | DWS Contrast?               | Yes    |
|   | Yes   | Landing Slope (%)     | 0.0    | Yes                      | DWS Length (in)             | 24.0   |
|   | Yes   | Landing X Slope (%)   | 1.4    | No                       | DWS Full Width?             | No     |
|   | N/A   | Landing Curb? (Y/N)   | No     | No                       | DWS Offset (in)             | 6.5    |
|   | N/A   | Shared Landing?       | No     |                          |                             |        |
|   | Yes   | Gutter Ponding?       | No     | Yes                      | Gutter Slope (%)            | 0.8    |
|   | Yes   | Gutter Lip Ht (in)    | 0.0    | Yes                      | Gutter X Slope (%)          | 1.1    |
|   | N/A   | Painted X Walk1?      | No     | N/A                      | Painted X Walk2?            | N/A    |
|   |       | X Walk 1 Direction    | To N   |                          | X Walk 2 Direction          | N/A    |
|   |       | X Walk 1 Width (in)   | N/A    |                          | X Walk 2 Width (in)         | N/A    |
|   |       | X Walk 1 Slope (%)    | 3.1    |                          | X Walk 2 Slope (%)          | N/A    |
|   |       | X Walk 1 X Slope (%)  | 1.3    |                          | X Walk 2 X Slope (%)        | N/A    |
|   | N/A   | Ramp inside XWalk1?   | N/A    | N/A                      | Ramp inside XWalk2?         | N/A    |
|   |       | Road Slope (%)        | 1.3    |                          | Clear Space?                | Yes    |
|   |       | Road X Slope (%)      | 3.1    | N/A                      | Clear Space to XWalk (in)   | N/A    |
|   | Yes   | Any Obstructions?     | No     | Yes                      | Storm Grate/Utility Hazard? | No     |
|   |       | Obstruction Type      |        |                          | Storm Grate/Utility Type    |        |
|   |       |                       | N/A    |                          |                             | N/A    |
|   |       |                       |        | Yes                      | Surface Condition? (G/P)    | Good   |
|   | 100   |                       |        | N/A                      | Curb Slope (%)              | N/A    |
| ø |       |                       |        |                          |                             |        |