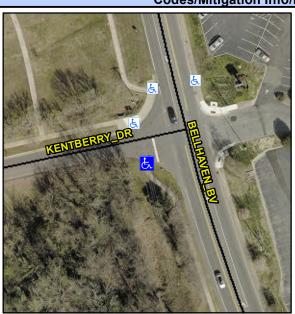

## Access Compliance Report Public Rights-of-Way (Curb Ramps)

Intersection ID: 5638 Main Street: BELLHAVEN\_BV Cross Street: KENTBERRY\_DR Location: S

ADA ID: 9B916C8794B3 Ramp Type: BlendTrans1 Initial Pass/Fail: Pass Overall Compliance: No Severity Score: 2.5

## Field Measurements/Component Compliance

Street 1 Name

Stop Condition-Street 1

StopSign

Street 2 Name

N/A

Stop Condition-Street 2

N/A