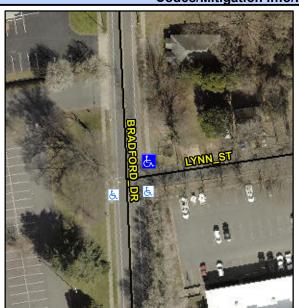

## **Access Compliance Report Public Rights-of-Way** (Curb Ramps)

Intersection ID: 8967 Main Street: BRADFORD\_DR Cross Street: LYNN\_ST Location: NE **Overall Compliance: No** Severity Score: ADA ID: 9B9253D88568 Ramp Type: Perp Initial Pass/Fail: Fail 1.25

## **Codes/Mitigation Info/Possible Solution**

| Street 1 Name           | LYNN ST  |
|-------------------------|----------|
| Stop Condition-Street 2 | StopSign |
| Street 2 Name           | N/A      |
| Stop Condition-Street 1 | N/A      |