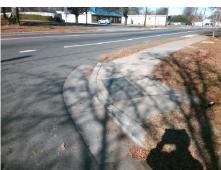

| COCIDIO COIGLIOII             |      |            |  |
|-------------------------------|------|------------|--|
| Possible Solutions:           | Comp | Compliance |  |
| Remove & Replace Entire Ramp. | N/A  | Ramp       |  |
| ·                             | Yes  | Ramp       |  |
|                               | N/A  | Flare 1    |  |
|                               | N/A  | Flare S    |  |
|                               | N/A  | Flare T    |  |
|                               | N/A  | Landin     |  |
| Surveyor Notes:               | N/A  | Landin     |  |
| N/A                           | N/A  | Landin     |  |
|                               | N/A  | Landin     |  |
|                               | N/A  | Landin     |  |
|                               | N/A  | Shared     |  |
| PROW/ADA:                     | N/A  | Gutter     |  |
| Not Found, R304.5.3           | N/A  | Gutter     |  |
|                               | N/A  | Painte     |  |
|                               |      | X Walk     |  |
|                               | N/A  | X Walk     |  |
|                               |      | X Walk     |  |
|                               |      | X Walk     |  |
|                               | N/A  | Ramp       |  |
|                               |      | Road S     |  |
|                               |      | Road 2     |  |

|  |   | 100       |
|--|---|-----------|
|  |   | 100 100 5 |
|  |   |           |
|  | 1 |           |
|  |   |           |
|  |   |           |
|  |   |           |

Total Cost:

1850.00

| Field Measurements/Component Compliance |                       |      |      |        |                       |      |
|-----------------------------------------|-----------------------|------|------|--------|-----------------------|------|
| Comp                                    | liance Description    | Data | Comp | liance | Description           | Data |
| N/A                                     | Ramp Length (in)      | 56.0 | Yes  | Ramp   | Slope (%)             | 7.4  |
| Yes                                     | Ramp Width (in)       | 48.0 | No   | Ramp   | XSlope (%)            | 3.3  |
| N/A                                     | Flare Type LT         | N/A  | N/A  | Flare  | Type RT               | N/A  |
| N/A                                     | Flare Slope LT (%)    | N/A  | N/A  | Flare  | Slope RT (%)          | N/A  |
| N/A                                     | Flare Traversable LT? | N/A  | N/A  | Flare  | Traversable RT?       | N/A  |
| N/A                                     | Landing Length (in)   | N/A  | N/A  | DWS    | Provided?             | N/A  |
| N/A                                     | Landing Width (in)    | N/A  | N/A  | DWS    | Contrast?             | N/A  |
| N/A                                     | Landing Slope (%)     | N/A  | N/A  | DWS    | Length (in)           | N/A  |
| N/A                                     | Landing X Slope (%)   | N/A  | N/A  | DWS    | Full Width?           | N/A  |
| N/A                                     | Landing Curb? (Y/N)   | N/A  | N/A  | DWS    | Offset (in)           | N/A  |
| N/A                                     | Shared Landing?       | N/A  |      |        |                       |      |
| N/A                                     | Gutter Ponding?       | N/A  | N/A  | Gutte  | r Slope (%)           | N/A  |
| N/A                                     | Gutter Lip Ht (in)    | N/A  | N/A  | Gutte  | r X Slope (%)         | N/A  |
| N/A                                     | Painted X Walk1?      | No   | N/A  | Painte | ed X Walk2?           | N/A  |
|                                         | X Walk 1 Direction    | To S |      | X Wa   | lk 2 Direction        | N/A  |
| N/A                                     | X Walk 1 Width (in)   | N/A  | N/A  | X Wa   | lk 2 Width (in)       | N/A  |
|                                         | X Walk 1 Slope (%)    | 1.3  |      | X Wa   | lk 2 Slope (%)        | N/A  |
|                                         | X Walk 1 X Slope (%)  | 9.6  |      | X Wa   | lk 2 X Slope (%)      | N/A  |
| N/A                                     | Ramp inside XWalk1?   | N/A  | N/A  | Ramp   | inside XWalk2?        | N/A  |
|                                         | Road Slope (%)        | N/A  | N/A  | Clear  | Space?                | N/A  |
|                                         | Road X Slope (%)      | N/A  | N/A  | Clear  | Space to XWalk (in)   | N/A  |
| N/A                                     | Any Obstructions?     | N/A  | N/A  | Storm  | Grate/Utility Hazard? | N/A  |
|                                         | Obstruction Type      |      |      | Storm  | Grate/Utility Type    |      |
|                                         |                       | N/A  |      |        |                       | N/A  |
|                                         |                       |      | Yes  | Surfa  | ce Condition? (G/P)   | Good |