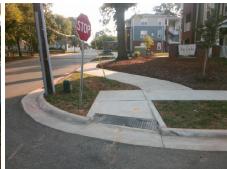

## Access Compliance Report Public Rights-of-Way (Curb Ramps)

Intersection ID: 14360 Main Street: BALDWIN\_AV Cross Street: MAIN\_ST Location: SE

ADA ID: 9B99E408CE8A Ramp Type: Perp Initial Pass/Fail: Fail Overall Compliance: No Severity Score: 12.5

## Field Measurements/Component Compliance

Street 1 Name MAIN ST
Stop Condition-Street 2 StopSign
Street 2 Name N/A
Stop Condition-Street 1 N/A

Possible Solutions:

Remove & Replace Entire Ramp.

Surveyor Notes:

N/A

PROW/ADA:

R304.2.2

Total Cost: \$ 1850.00

| Field Measurements/Component Compnance |                       |       |                        |                             |      |
|----------------------------------------|-----------------------|-------|------------------------|-----------------------------|------|
| Compliance Description                 |                       | Data  | Compliance Description |                             | Data |
| N/A                                    | Ramp Length (in)      | 71.0  | No                     | Ramp Slope (%)              | 8.4  |
| Yes                                    | Ramp Width (in)       | 70.0  | Yes                    | Ramp XSlope (%)             | 0.4  |
| N/A                                    | Flare Type LT         | N/A   | N/A                    | Flare Type RT               | N/A  |
| N/A                                    | Flare Slope LT (%)    | N/A   | N/A                    | Flare Slope RT (%)          | N/A  |
| N/A                                    | Flare Traversable LT? | N/A   | N/A                    | Flare Traversable RT?       | N/A  |
| N/A                                    | Landing Length (in)   | N/A   | N/A                    | DWS Provided?               | N/A  |
| N/A                                    | Landing Width (in)    | N/A   | N/A                    | DWS Contrast?               | N/A  |
| N/A                                    | Landing Slope (%)     | N/A   | N/A                    | DWS Length (in)             | N/A  |
| N/A                                    | Landing X Slope (%)   | N/A   | N/A                    | DWS Full Width?             | N/A  |
| N/A                                    | Landing Curb? (Y/N)   | N/A   | N/A                    | DWS Offset (in)             | N/A  |
| N/A                                    | Shared Landing?       | N/A   |                        |                             |      |
| N/A                                    | Gutter Ponding?       | N/A   | N/A                    | Gutter Slope (%)            | N/A  |
| N/A                                    | Gutter Lip Ht (in)    | N/A   | N/A                    | Gutter X Slope (%)          | N/A  |
| N/A                                    | Painted X Walk1?      | No    | N/A                    | Painted X Walk2?            | N/A  |
|                                        | X Walk 1 Direction    | To SW |                        | X Walk 2 Direction          | N/A  |
| N/A                                    | X Walk 1 Width (in)   | N/A   | N/A                    | X Walk 2 Width (in)         | N/A  |
|                                        | X Walk 1 Slope (%)    | 1.9   |                        | X Walk 2 Slope (%)          | N/A  |
|                                        | X Walk 1 X Slope (%)  | 3.4   |                        | X Walk 2 X Slope (%)        | N/A  |
| N/A                                    | Ramp inside XWalk1?   | N/A   | N/A                    | Ramp inside XWalk2?         | N/A  |
|                                        | Road Slope (%)        | N/A   | N/A                    | Clear Space?                | N/A  |
|                                        | Road X Slope (%)      | N/A   | N/A                    | Clear Space to XWalk (in)   | N/A  |
| N/A                                    | Any Obstructions?     | N/A   | N/A                    | Storm Grate/Utility Hazard? | N/A  |
|                                        | Obstruction Type      |       |                        | Storm Grate/Utility Type    |      |
|                                        |                       | N/A   |                        |                             | N/A  |
|                                        |                       |       | Yes                    | Surface Condition? (G/P)    | Good |