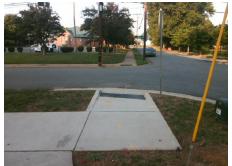

## Access Compliance Report Public Rights-of-Way (Curb Ramps)

Intersection ID: 14360 Main Street: BALDWIN\_AV Cross Street: MAIN\_ST Location: SE

ADA ID: 9B99E408CE8A Ramp Type: Perp Initial Pass/Fail: Fail Overall Compliance: No Severity Score: 12.5

## Field Measurements/Component Compliance

Street 1 Name MAIN ST
Stop Condition-Street 2 StopSign
Street 2 Name N/A
Stop Condition-Street 1 N/A

Possible Solutions:

Remove & Replace Entire Ramp.

Surveyor Notes:

N/A

PROW/ADA:

R304.2.2

Total Cost: \$ 1850.00

| Field Measurements/Component Compnance |                       |       |                        |                             |      |
|----------------------------------------|-----------------------|-------|------------------------|-----------------------------|------|
| Compliance Description                 |                       | Data  | Compliance Description |                             | Data |
| N/A                                    | Ramp Length (in)      | 71.0  | No                     | Ramp Slope (%)              | 8.4  |
| Yes                                    | Ramp Width (in)       | 70.0  | Yes                    | Ramp XSlope (%)             | 0.4  |
| N/A                                    | Flare Type LT         | N/A   | N/A                    | Flare Type RT               | N/A  |
| N/A                                    | Flare Slope LT (%)    | N/A   | N/A                    | Flare Slope RT (%)          | N/A  |
| N/A                                    | Flare Traversable LT? | N/A   | N/A                    | Flare Traversable RT?       | N/A  |
| N/A                                    | Landing Length (in)   | N/A   | N/A                    | DWS Provided?               | N/A  |
| N/A                                    | Landing Width (in)    | N/A   | N/A                    | DWS Contrast?               | N/A  |
| N/A                                    | Landing Slope (%)     | N/A   | N/A                    | DWS Length (in)             | N/A  |
| N/A                                    | Landing X Slope (%)   | N/A   | N/A                    | DWS Full Width?             | N/A  |
| N/A                                    | Landing Curb? (Y/N)   | N/A   | N/A                    | DWS Offset (in)             | N/A  |
| N/A                                    | Shared Landing?       | N/A   |                        |                             |      |
| N/A                                    | Gutter Ponding?       | N/A   | N/A                    | Gutter Slope (%)            | N/A  |
| N/A                                    | Gutter Lip Ht (in)    | N/A   | N/A                    | Gutter X Slope (%)          | N/A  |
| N/A                                    | Painted X Walk1?      | No    | N/A                    | Painted X Walk2?            | N/A  |
|                                        | X Walk 1 Direction    | To SW |                        | X Walk 2 Direction          | N/A  |
| N/A                                    | X Walk 1 Width (in)   | N/A   | N/A                    | X Walk 2 Width (in)         | N/A  |
|                                        | X Walk 1 Slope (%)    | 1.9   |                        | X Walk 2 Slope (%)          | N/A  |
|                                        | X Walk 1 X Slope (%)  | 3.4   |                        | X Walk 2 X Slope (%)        | N/A  |
| N/A                                    | Ramp inside XWalk1?   | N/A   | N/A                    | Ramp inside XWalk2?         | N/A  |
|                                        | Road Slope (%)        | N/A   | N/A                    | Clear Space?                | N/A  |
|                                        | Road X Slope (%)      | N/A   | N/A                    | Clear Space to XWalk (in)   | N/A  |
| N/A                                    | Any Obstructions?     | N/A   | N/A                    | Storm Grate/Utility Hazard? | N/A  |
|                                        | Obstruction Type      |       |                        | Storm Grate/Utility Type    |      |
|                                        |                       | N/A   |                        |                             | N/A  |
|                                        |                       |       | Yes                    | Surface Condition? (G/P)    | Good |