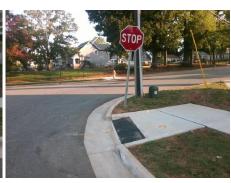

## Access Compliance Report Public Rights-of-Way (Curb Ramps)

Intersection ID: 14360 Main Street: BALDWIN\_AV Cross Street: MAIN\_ST Location: SE

ADA ID: 9B99E408CE8A Ramp Type: Perp Initial Pass/Fail: Fail Overall Compliance: No Severity Score: 12.5

## Field Measurements/Component Compliance

Street 1 Name MAIN ST
Stop Condition-Street 2 StopSign
Street 2 Name N/A
Stop Condition-Street 1 N/A

Possible Solutions:

Remove & Replace Entire Ramp.

Surveyor Notes:

N/A

PROW/ADA:

R304.2.2

Total Cost: \$ 1850.00

| Field Measurements/Component Compnance |                       |       |                        |                             |      |
|----------------------------------------|-----------------------|-------|------------------------|-----------------------------|------|
| Compliance Description                 |                       | Data  | Compliance Description |                             | Data |
| N/A                                    | Ramp Length (in)      | 71.0  | No                     | Ramp Slope (%)              | 8.4  |
| Yes                                    | Ramp Width (in)       | 70.0  | Yes                    | Ramp XSlope (%)             | 0.4  |
| N/A                                    | Flare Type LT         | N/A   | N/A                    | Flare Type RT               | N/A  |
| N/A                                    | Flare Slope LT (%)    | N/A   | N/A                    | Flare Slope RT (%)          | N/A  |
| N/A                                    | Flare Traversable LT? | N/A   | N/A                    | Flare Traversable RT?       | N/A  |
| N/A                                    | Landing Length (in)   | N/A   | N/A                    | DWS Provided?               | N/A  |
| N/A                                    | Landing Width (in)    | N/A   | N/A                    | DWS Contrast?               | N/A  |
| N/A                                    | Landing Slope (%)     | N/A   | N/A                    | DWS Length (in)             | N/A  |
| N/A                                    | Landing X Slope (%)   | N/A   | N/A                    | DWS Full Width?             | N/A  |
| N/A                                    | Landing Curb? (Y/N)   | N/A   | N/A                    | DWS Offset (in)             | N/A  |
| N/A                                    | Shared Landing?       | N/A   |                        |                             |      |
| N/A                                    | Gutter Ponding?       | N/A   | N/A                    | Gutter Slope (%)            | N/A  |
| N/A                                    | Gutter Lip Ht (in)    | N/A   | N/A                    | Gutter X Slope (%)          | N/A  |
| N/A                                    | Painted X Walk1?      | No    | N/A                    | Painted X Walk2?            | N/A  |
|                                        | X Walk 1 Direction    | To SW |                        | X Walk 2 Direction          | N/A  |
| N/A                                    | X Walk 1 Width (in)   | N/A   | N/A                    | X Walk 2 Width (in)         | N/A  |
|                                        | X Walk 1 Slope (%)    | 1.9   |                        | X Walk 2 Slope (%)          | N/A  |
|                                        | X Walk 1 X Slope (%)  | 3.4   |                        | X Walk 2 X Slope (%)        | N/A  |
| N/A                                    | Ramp inside XWalk1?   | N/A   | N/A                    | Ramp inside XWalk2?         | N/A  |
|                                        | Road Slope (%)        | N/A   | N/A                    | Clear Space?                | N/A  |
|                                        | Road X Slope (%)      | N/A   | N/A                    | Clear Space to XWalk (in)   | N/A  |
| N/A                                    | Any Obstructions?     | N/A   | N/A                    | Storm Grate/Utility Hazard? | N/A  |
|                                        | Obstruction Type      |       |                        | Storm Grate/Utility Type    |      |
|                                        |                       | N/A   |                        |                             | N/A  |
|                                        |                       |       | Yes                    | Surface Condition? (G/P)    | Good |