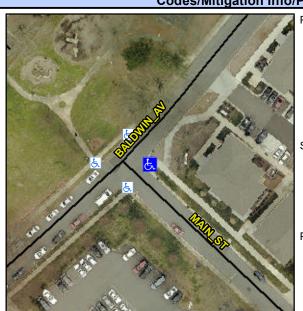

## Access Compliance Report Public Rights-of-Way (Curb Ramps)

Intersection ID: 14360 Main Street: BALDWIN\_AV Cross Street: MAIN\_ST Location: SE

ADA ID: 9B99E408CE8A Ramp Type: Perp Initial Pass/Fail: Fail Overall Compliance: No Severity Score: 12.5

## Field Measurements/Component Compliance

Street 1 Name MAIN ST
Stop Condition-Street 2 StopSign
Street 2 Name N/A
Stop Condition-Street 1 N/A

Possible Solutions:

Remove & Replace Entire Ramp.

Surveyor Notes: