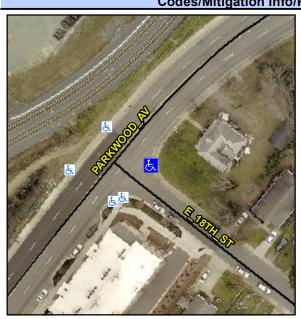

## Access Compliance Report Public Rights-of-Way (Curb Ramps)

Intersection ID: 11289 Main Street: E\_18TH\_ST Cross Street: PARKWOOD AV Location: E

ADA ID: 9BA18709485F Ramp Type: PerpDiag Initial Pass/Fail: Fail Overall Compliance: No Severity Score: 21.25

## Field Measurements/Component Compliance

Street 1 Name
Stop Condition-Street 2
Street 2 Name
Stop Condition-Street 1

PARKWOOD AV
None
E 18TH ST
StopSign

Possible Solutions:

Remove & Replace Curb Ramp With Two New Directional Ramps or Equivalent.