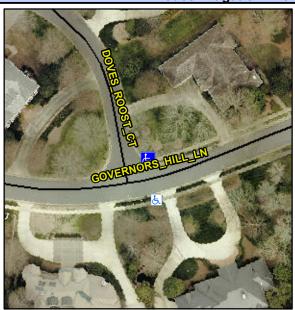

## Access Compliance Report Public Rights-of-Way (Curb Ramps)

Intersection ID: 20092 Main Street: DOVES\_ROOST\_CT Cross Street: GOVERNORS\_HILL\_LN Location: NE

ADA ID: 9BA2028CA337 Ramp Type: PerpDiag Initial Pass/Fail: Fail Overall Compliance: No Severity Score: 12.5

## Field Measurements/Component Compliance

Street 1 Name
Stop Condition-Street 2
Street 2 Name
Stop Condition-Street 1

DOVES ROOST CT StopSign GOVERNORS HILL LN None Possible Solutions:

Remove & Replace Curb Ramp With
Two New Directional Ramps or
Equivalent.