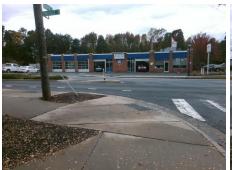

## Access Compliance Report Public Rights-of-Way (Curb Ramps)

Intersection ID: 18958 Main Street: GROVER\_RD Cross Street: OLD\_PINEVILLE\_RD Location: SE

ADA ID: 9BA5C1250EEB Ramp Type: Perp Initial Pass/Fail: Fail Overall Compliance: No Severity Score: 12.5

| ונ        | Possible Solution             |      | Fleid Measurements/Component Compilance |       |     |                             |      |  |
|-----------|-------------------------------|------|-----------------------------------------|-------|-----|-----------------------------|------|--|
| ì         | Possible Solutions:           | Comp | Compliance Description Data             |       |     | Compliance Description      |      |  |
| Sept of   | Remove & Replace Entire Ramp. | N/A  | Ramp Length (in)                        | 110.0 | Yes | Ramp Slope (%)              | 5.7  |  |
| -         |                               | Yes  | Ramp Width (in)                         | 48.0  | No  | Ramp XSlope (%)             | 5.6  |  |
| A. C.     |                               | N/A  | Flare Type LT                           | N/A   | N/A | Flare Type RT               | N/A  |  |
| E         |                               | N/A  | Flare Slope LT (%)                      | N/A   | N/A | Flare Slope RT (%)          | N/A  |  |
| 5         |                               | N/A  | Flare Traversable LT?                   | N/A   | N/A | Flare Traversable RT?       | N/A  |  |
| c         |                               | N/A  | Landing Length (in)                     | N/A   | N/A | DWS Provided?               | N/A  |  |
| Section 1 | Surveyor Notes:               | N/A  | Landing Width (in)                      | N/A   | N/A | DWS Contrast?               | N/A  |  |
|           | N/A                           | N/A  | Landing Slope (%)                       | N/A   | N/A | DWS Length (in)             | N/A  |  |
|           |                               | N/A  | Landing X Slope (%)                     | N/A   | N/A | DWS Full Width?             | N/A  |  |
|           |                               | N/A  | Landing Curb? (Y/N)                     | N/A   | N/A | DWS Offset (in)             | N/A  |  |
| 1         |                               | N/A  | Shared Landing?                         | N/A   |     |                             |      |  |
| -         | PROW/ADA:                     | N/A  | Gutter Ponding?                         | N/A   | N/A | Gutter Slope (%)            | N/A  |  |
|           | R304.5.3                      | N/A  | Gutter Lip Ht (in)                      | N/A   | N/A | Gutter X Slope (%)          | N/A  |  |
| Ties.     |                               | N/A  | Painted X Walk1?                        | Yes   | N/A | Painted X Walk2?            | N/A  |  |
|           |                               |      | X Walk 1 Direction                      | To N  |     | X Walk 2 Direction          | N/A  |  |
|           |                               | N/A  | X Walk 1 Width (in)                     | 119.0 | N/A | X Walk 2 Width (in)         | N/A  |  |
|           |                               |      | X Walk 1 Slope (%)                      | 4.7   |     | X Walk 2 Slope (%)          | N/A  |  |
|           |                               |      | X Walk 1 X Slope (%)                    | 4.5   |     | X Walk 2 X Slope (%)        | N/A  |  |
|           |                               | N/A  | Ramp inside XWalk1?                     | Yes   | N/A | Ramp inside XWalk2?         | N/A  |  |
|           |                               |      | Road Slope (%)                          | N/A   | N/A | Clear Space?                | N/A  |  |
|           |                               |      | Road X Slope (%)                        | N/A   | N/A | Clear Space to XWalk (in)   | N/A  |  |
|           |                               | N/A  | Any Obstructions?                       | N/A   | N/A | Storm Grate/Utility Hazard? | N/A  |  |
|           | Total Cost: \$ 1850.          | .00  | Obstruction Type                        |       |     | Storm Grate/Utility Type    |      |  |
|           |                               |      |                                         | N/A   |     |                             | N/A  |  |
|           |                               |      |                                         |       | Yes | Surface Condition? (G/P)    | Good |  |
|           |                               |      |                                         |       |     |                             |      |  |