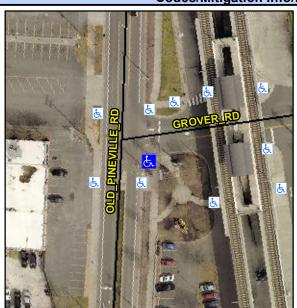

## Access Compliance Report Public Rights-of-Way (Curb Ramps)

Intersection ID: 18958 Main Street: GROVER\_RD Cross Street: OLD\_PINEVILLE\_RD Location: SE

ADA ID: 9BA5C1250EEB Ramp Type: Perp Initial Pass/Fail: Fail Overall Compliance: No Severity Score: 12.5

## Field Measurements/Component Compliance

| Street 1 Name           | GROVER RD |
|-------------------------|-----------|
| Stop Condition-Street 2 | StopSign  |
| Street 2 Name           | N/A       |
| Stop Condition-Street 1 | N/A       |