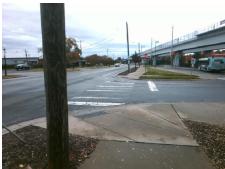

## Access Compliance Report Public Rights-of-Way (Curb Ramps)

Intersection ID: 18958 Main Street: GROVER\_RD Cross Street: OLD\_PINEVILLE\_RD Location: SE

ADA ID: 9BA5C1250EEB Ramp Type: Perp Initial Pass/Fail: Fail Overall Compliance: No Severity Score: 12.5

| ונ        | Possible Solution             |      | Fleid Measurements/Component Compilance |       |     |                             |      |  |
|-----------|-------------------------------|------|-----------------------------------------|-------|-----|-----------------------------|------|--|
| ì         | Possible Solutions:           | Comp | Compliance Description Data             |       |     | Compliance Description      |      |  |
| Sept of   | Remove & Replace Entire Ramp. | N/A  | Ramp Length (in)                        | 110.0 | Yes | Ramp Slope (%)              | 5.7  |  |
| -         |                               | Yes  | Ramp Width (in)                         | 48.0  | No  | Ramp XSlope (%)             | 5.6  |  |
| A. C.     |                               | N/A  | Flare Type LT                           | N/A   | N/A | Flare Type RT               | N/A  |  |
| E         |                               | N/A  | Flare Slope LT (%)                      | N/A   | N/A | Flare Slope RT (%)          | N/A  |  |
| 5         |                               | N/A  | Flare Traversable LT?                   | N/A   | N/A | Flare Traversable RT?       | N/A  |  |
| c         |                               | N/A  | Landing Length (in)                     | N/A   | N/A | DWS Provided?               | N/A  |  |
| Section 1 | Surveyor Notes:               | N/A  | Landing Width (in)                      | N/A   | N/A | DWS Contrast?               | N/A  |  |
|           | N/A                           | N/A  | Landing Slope (%)                       | N/A   | N/A | DWS Length (in)             | N/A  |  |
|           |                               | N/A  | Landing X Slope (%)                     | N/A   | N/A | DWS Full Width?             | N/A  |  |
|           |                               | N/A  | Landing Curb? (Y/N)                     | N/A   | N/A | DWS Offset (in)             | N/A  |  |
| 1         |                               | N/A  | Shared Landing?                         | N/A   |     |                             |      |  |
| -         | PROW/ADA:                     | N/A  | Gutter Ponding?                         | N/A   | N/A | Gutter Slope (%)            | N/A  |  |
|           | R304.5.3                      | N/A  | Gutter Lip Ht (in)                      | N/A   | N/A | Gutter X Slope (%)          | N/A  |  |
| Ties.     |                               | N/A  | Painted X Walk1?                        | Yes   | N/A | Painted X Walk2?            | N/A  |  |
|           |                               |      | X Walk 1 Direction                      | To N  |     | X Walk 2 Direction          | N/A  |  |
|           |                               | N/A  | X Walk 1 Width (in)                     | 119.0 | N/A | X Walk 2 Width (in)         | N/A  |  |
|           |                               |      | X Walk 1 Slope (%)                      | 4.7   |     | X Walk 2 Slope (%)          | N/A  |  |
|           |                               |      | X Walk 1 X Slope (%)                    | 4.5   |     | X Walk 2 X Slope (%)        | N/A  |  |
|           |                               | N/A  | Ramp inside XWalk1?                     | Yes   | N/A | Ramp inside XWalk2?         | N/A  |  |
|           |                               |      | Road Slope (%)                          | N/A   | N/A | Clear Space?                | N/A  |  |
|           |                               |      | Road X Slope (%)                        | N/A   | N/A | Clear Space to XWalk (in)   | N/A  |  |
|           |                               | N/A  | Any Obstructions?                       | N/A   | N/A | Storm Grate/Utility Hazard? | N/A  |  |
|           | Total Cost: \$ 1850.          | .00  | Obstruction Type                        |       |     | Storm Grate/Utility Type    |      |  |
|           |                               |      |                                         | N/A   |     |                             | N/A  |  |
|           |                               |      |                                         |       | Yes | Surface Condition? (G/P)    | Good |  |
|           |                               |      |                                         |       |     |                             |      |  |