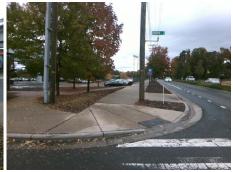

## Access Compliance Report Public Rights-of-Way (Curb Ramps)

Intersection ID: 18958 Main Street: GROVER\_RD Cross Street: OLD\_PINEVILLE\_RD Location: SE

ADA ID: 9BA5C1250EEB Ramp Type: Perp Initial Pass/Fail: Fail Overall Compliance: No Severity Score: 12.5

| ונ        | Possible Solution             |      | Fleid Measurements/Component Compilance |       |     |                             |      |  |
|-----------|-------------------------------|------|-----------------------------------------|-------|-----|-----------------------------|------|--|
| ì         | Possible Solutions:           | Comp | Compliance Description Data             |       |     | Compliance Description      |      |  |
| Sept of   | Remove & Replace Entire Ramp. | N/A  | Ramp Length (in)                        | 110.0 | Yes | Ramp Slope (%)              | 5.7  |  |
| -         |                               | Yes  | Ramp Width (in)                         | 48.0  | No  | Ramp XSlope (%)             | 5.6  |  |
| A. C.     |                               | N/A  | Flare Type LT                           | N/A   | N/A | Flare Type RT               | N/A  |  |
| E         |                               | N/A  | Flare Slope LT (%)                      | N/A   | N/A | Flare Slope RT (%)          | N/A  |  |
| 5         |                               | N/A  | Flare Traversable LT?                   | N/A   | N/A | Flare Traversable RT?       | N/A  |  |
| c         |                               | N/A  | Landing Length (in)                     | N/A   | N/A | DWS Provided?               | N/A  |  |
| Section 1 | Surveyor Notes:               | N/A  | Landing Width (in)                      | N/A   | N/A | DWS Contrast?               | N/A  |  |
|           | N/A                           | N/A  | Landing Slope (%)                       | N/A   | N/A | DWS Length (in)             | N/A  |  |
|           |                               | N/A  | Landing X Slope (%)                     | N/A   | N/A | DWS Full Width?             | N/A  |  |
|           |                               | N/A  | Landing Curb? (Y/N)                     | N/A   | N/A | DWS Offset (in)             | N/A  |  |
| 1         |                               | N/A  | Shared Landing?                         | N/A   |     |                             |      |  |
| -         | PROW/ADA:                     | N/A  | Gutter Ponding?                         | N/A   | N/A | Gutter Slope (%)            | N/A  |  |
|           | R304.5.3                      | N/A  | Gutter Lip Ht (in)                      | N/A   | N/A | Gutter X Slope (%)          | N/A  |  |
| Ties.     |                               | N/A  | Painted X Walk1?                        | Yes   | N/A | Painted X Walk2?            | N/A  |  |
|           |                               |      | X Walk 1 Direction                      | To N  |     | X Walk 2 Direction          | N/A  |  |
|           |                               | N/A  | X Walk 1 Width (in)                     | 119.0 | N/A | X Walk 2 Width (in)         | N/A  |  |
|           |                               |      | X Walk 1 Slope (%)                      | 4.7   |     | X Walk 2 Slope (%)          | N/A  |  |
|           |                               |      | X Walk 1 X Slope (%)                    | 4.5   |     | X Walk 2 X Slope (%)        | N/A  |  |
|           |                               | N/A  | Ramp inside XWalk1?                     | Yes   | N/A | Ramp inside XWalk2?         | N/A  |  |
|           |                               |      | Road Slope (%)                          | N/A   | N/A | Clear Space?                | N/A  |  |
|           |                               |      | Road X Slope (%)                        | N/A   | N/A | Clear Space to XWalk (in)   | N/A  |  |
|           |                               | N/A  | Any Obstructions?                       | N/A   | N/A | Storm Grate/Utility Hazard? | N/A  |  |
|           | Total Cost: \$ 1850.          | .00  | Obstruction Type                        |       |     | Storm Grate/Utility Type    |      |  |
|           |                               |      |                                         | N/A   |     |                             | N/A  |  |
|           |                               |      |                                         |       | Yes | Surface Condition? (G/P)    | Good |  |
|           |                               |      |                                         |       |     |                             |      |  |