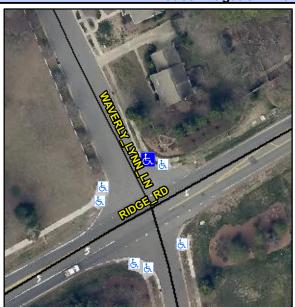

## **Access Compliance Report Public Rights-of-Way** (Curb Ramps)

Intersection ID: 2899 Main Street: RIDGE\_RD Cross Street: WAVERLY\_LYNN\_LN Location: NE ADA ID: 9BA6ACA9C1DB Ramp Type: Perp Initial Pass/Fail: Fail **Overall Compliance: No Severity Score:** 10