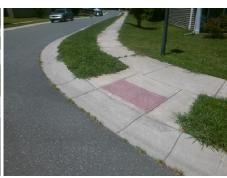

Two New Directional Ramps or Equivalent. Surveyor Notes: N/A PROW/ADA: R304.5.1, R304.5.3

Remove & Replace Curb Ramp With

Total Cost: 3200.00 Compliance Description Data Compliance Description Data Yes Ramp Slope (%) N/A Ramp Length (in) 48.0 7.2 No Ramp XSlope (%) No Ramp Width (in) 46.0 7.9 N/A N/A Flare Type LT N/A Flare Type RT N/A N/A N/A N/A Flare Slope RT (%) N/A Flare Slope LT (%) N/A Flare Traversable LT? N/A N/A Flare Traversable RT? N/A N/A N/A N/A **DWS Provided?** N/A Landing Length (in) N/A Landing Width (in) N/A N/A **DWS Contrast?** N/A N/A N/A Landing Slope (%) N/A DWS Length (in) N/A N/A Landing X Slope (%) N/A N/A DWS Full Width? N/A N/A Landing Curb? (Y/N) N/A N/A DWS Offset (in) N/A N/A N/A Shared Landing? N/A **Gutter Ponding?** N/A N/A Gutter Slope (%) N/A N/A Gutter Lip Ht (in) N/A N/A Gutter X Slope (%) N/A N/A Painted X Walk1? No N/A Painted X Walk2? No X Walk 1 Direction To SE X Walk 2 Direction To SW N/A N/A N/A X Walk 1 Width (in) X Walk 2 Width (in) N/A X Walk 1 Slope (%) 5.7 X Walk 2 Slope (%) 1.0 X Walk 2 X Slope (%) X Walk 1 X Slope (%) 2.7 5.7 N/A N/A N/A Ramp inside XWalk2? N/A Ramp inside XWalk1? Road Slope (%) 5.9 N/A Clear Space? N/A N/A Road X Slope (%) 3.9 Clear Space to XWalk (in) N/A N/A N/A N/A Any Obstructions? Storm Grate/Utility Hazard? N/A **Obstruction Type** Storm Grate/Utility Type