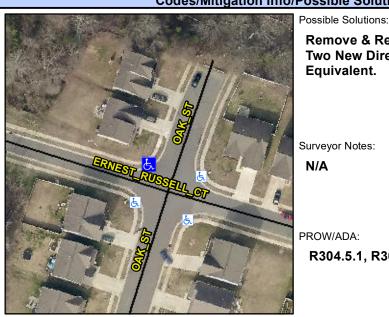

## **Access Compliance Report Public Rights-of-Way** (Curb Ramps)

N/A

Good

Intersection ID: 3282 Main Street: OAK ST Cross Street: ERNEST RUSSELL CT Location: Ν **Overall Compliance: No ADA ID: 9BAAEFA9D12D** Ramp Type: PerpDiag Initial Pass/Fail: Fail Severity Score: 33.75

**Codes/Mitigation Info/Possible Solution** 

Field Measurements/Component Compliance

Street 1 Name Stop Condition-Street 2 Street 2 Name Stop Condition-Street 1

**OAK ST** 

StopSign

None

**ERNEST RUSSELL CT** 