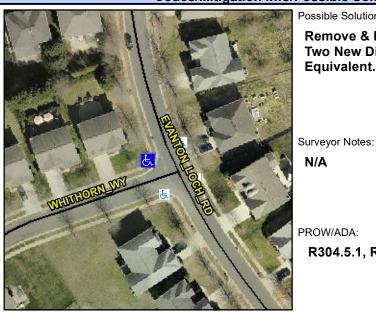

## **Access Compliance Report Public Rights-of-Way** (Curb Ramps)

Intersection ID: 48424 Main Street: EVANTON LOCH RD **Cross Street: WHITHORN WY** Location: NW ADA ID: 9BBB0E45205E Ramp Type: PerpDiag Initial Pass/Fail: Fail **Overall Compliance: No** Severity Score: 21.25

**Codes/Mitigation Info/Possible Solution** 

Street 1 Name Stop Condition-Street 2 Street 2 Name Stop Condition-Street 1

WHITHORN WY StopSign **EVANTON LOCH RD** None

Possible Solutions: **Remove & Replace Curb Ramp With** Two New Directional Ramps or Equivalent.