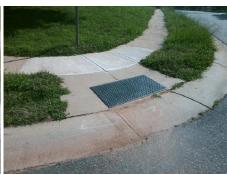

Surveyor Notes:

N/A

PROW/ADA:

R304.5.1, R304.2.2

Total Cost: \$ 3200.00

| Field Measurements/Component Compliance |                        |                       |      |                        |                             |      |
|-----------------------------------------|------------------------|-----------------------|------|------------------------|-----------------------------|------|
|                                         | Compliance Description |                       | Data | Compliance Description |                             | Data |
|                                         | N/A                    | Ramp Length (in)      | 48.0 | No                     | Ramp Slope (%)              | 9.4  |
|                                         | No                     | Ramp Width (in)       | 46.0 | Yes                    | Ramp XSlope (%)             | 0.9  |
|                                         | N/A                    | Flare Type LT         | N/A  | N/A                    | Flare Type RT               | N/A  |
|                                         | N/A                    | Flare Slope LT (%)    | N/A  | N/A                    | Flare Slope RT (%)          | N/A  |
|                                         | N/A                    | Flare Traversable LT? | N/A  | N/A                    | Flare Traversable RT?       | N/A  |
|                                         | N/A                    | Landing Length (in)   | N/A  | N/A                    | DWS Provided?               | N/A  |
|                                         | N/A                    | Landing Width (in)    | N/A  | N/A                    | DWS Contrast?               | N/A  |
|                                         | N/A                    | Landing Slope (%)     | N/A  | N/A                    | DWS Length (in)             | N/A  |
|                                         | N/A                    | Landing X Slope (%)   | N/A  | N/A                    | DWS Full Width?             | N/A  |
|                                         | N/A                    | Landing Curb? (Y/N)   | N/A  | N/A                    | DWS Offset (in)             | N/A  |
|                                         | N/A                    | Shared Landing?       | N/A  |                        |                             |      |
|                                         | N/A                    | Gutter Ponding?       | N/A  | N/A                    | Gutter Slope (%)            | N/A  |
|                                         | N/A                    | Gutter Lip Ht (in)    | N/A  | N/A                    | Gutter X Slope (%)          | N/A  |
|                                         | N/A                    | Painted X Walk1?      | No   | N/A                    | Painted X Walk2?            | No   |
|                                         |                        | X Walk 1 Direction    | To W |                        | X Walk 2 Direction          | То Е |
|                                         | N/A                    | X Walk 1 Width (in)   | N/A  | N/A                    | X Walk 2 Width (in)         | N/A  |
|                                         |                        | X Walk 1 Slope (%)    | 1.0  |                        | X Walk 2 Slope (%)          | 3.0  |
|                                         |                        | X Walk 1 X Slope (%)  | 0.0  |                        | X Walk 2 X Slope (%)        | 1.6  |
|                                         | N/A                    | Ramp inside XWalk1?   | N/A  | N/A                    | Ramp inside XWalk2?         | N/A  |
|                                         |                        | Road Slope (%)        | 1.4  | N/A                    | Clear Space?                | N/A  |
|                                         |                        | Road X Slope (%)      | 0.3  | N/A                    | Clear Space to XWalk (in)   | N/A  |
|                                         | N/A                    | Any Obstructions?     | N/A  | N/A                    | Storm Grate/Utility Hazard? | N/A  |
|                                         |                        |                       |      |                        |                             |      |

N/A

Yes

Storm Grate/Utility Type

Surface Condition? (G/P)

N/A

Good

Obstruction Type