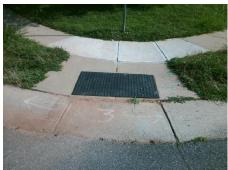

Surveyor Notes:

N/A

PROW/ADA:

R304.5.1, R304.2.2

Total Cost: \$ 3200.00

| Field Measurements/Component Compliance |                        |                       |      |                        |                             |      |
|-----------------------------------------|------------------------|-----------------------|------|------------------------|-----------------------------|------|
|                                         | Compliance Description |                       | Data | Compliance Description |                             | Data |
|                                         | N/A                    | Ramp Length (in)      | 48.0 | No                     | Ramp Slope (%)              | 9.4  |
|                                         | No                     | Ramp Width (in)       | 46.0 | Yes                    | Ramp XSlope (%)             | 0.9  |
|                                         | N/A                    | Flare Type LT         | N/A  | N/A                    | Flare Type RT               | N/A  |
|                                         | N/A                    | Flare Slope LT (%)    | N/A  | N/A                    | Flare Slope RT (%)          | N/A  |
|                                         | N/A                    | Flare Traversable LT? | N/A  | N/A                    | Flare Traversable RT?       | N/A  |
|                                         | N/A                    | Landing Length (in)   | N/A  | N/A                    | DWS Provided?               | N/A  |
|                                         | N/A                    | Landing Width (in)    | N/A  | N/A                    | DWS Contrast?               | N/A  |
|                                         | N/A                    | Landing Slope (%)     | N/A  | N/A                    | DWS Length (in)             | N/A  |
|                                         | N/A                    | Landing X Slope (%)   | N/A  | N/A                    | DWS Full Width?             | N/A  |
|                                         | N/A                    | Landing Curb? (Y/N)   | N/A  | N/A                    | DWS Offset (in)             | N/A  |
|                                         | N/A                    | Shared Landing?       | N/A  |                        |                             |      |
|                                         | N/A                    | Gutter Ponding?       | N/A  | N/A                    | Gutter Slope (%)            | N/A  |
|                                         | N/A                    | Gutter Lip Ht (in)    | N/A  | N/A                    | Gutter X Slope (%)          | N/A  |
|                                         | N/A                    | Painted X Walk1?      | No   | N/A                    | Painted X Walk2?            | No   |
|                                         |                        | X Walk 1 Direction    | To W |                        | X Walk 2 Direction          | То Е |
|                                         | N/A                    | X Walk 1 Width (in)   | N/A  | N/A                    | X Walk 2 Width (in)         | N/A  |
|                                         |                        | X Walk 1 Slope (%)    | 1.0  |                        | X Walk 2 Slope (%)          | 3.0  |
|                                         |                        | X Walk 1 X Slope (%)  | 0.0  |                        | X Walk 2 X Slope (%)        | 1.6  |
|                                         | N/A                    | Ramp inside XWalk1?   | N/A  | N/A                    | Ramp inside XWalk2?         | N/A  |
|                                         |                        | Road Slope (%)        | 1.4  | N/A                    | Clear Space?                | N/A  |
|                                         |                        | Road X Slope (%)      | 0.3  | N/A                    | Clear Space to XWalk (in)   | N/A  |
|                                         | N/A                    | Any Obstructions?     | N/A  | N/A                    | Storm Grate/Utility Hazard? | N/A  |
|                                         |                        |                       |      |                        |                             |      |

N/A

Yes

Storm Grate/Utility Type

Surface Condition? (G/P)

N/A

Good

Obstruction Type