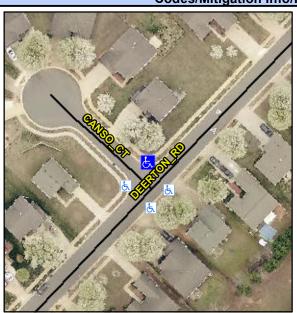

## Access Compliance Report Public Rights-of-Way (Curb Ramps)

Intersection ID: 31303 Main Street: CANSO\_CT Cross Street: DEERTON\_RD Location: N

ADA ID: 9BBC0D87B21C Ramp Type: PerpDiag Initial Pass/Fail: Fail Overall Compliance: No Severity Score: 21.25