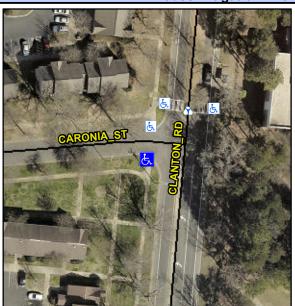

## **Access Compliance Report Public Rights-of-Way** (Curb Ramps)

Intersection ID: 14493 Main Street: CARONIA\_ST Cross Street: CLANTON\_RD Location: SW Ramp Type: Directional1 ADA ID: 9BC236E71388 Initial Pass/Fail: Fail **Overall Compliance: No Severity Score:** 12.5