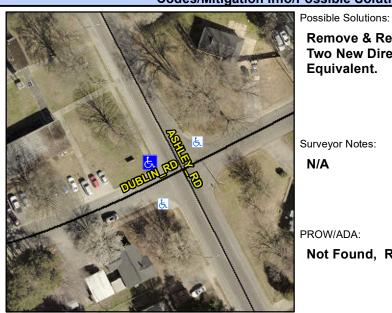

## **Access Compliance Report Public Rights-of-Way** (Curb Ramps)

Intersection ID: 11889 Main Street: ASHLEY RD **Cross Street: DUBLIN RD** Location: W ADA ID: 9BCA806A7CC1 Ramp Type: BlendTrans1 Initial Pass/Fail: Fail **Overall Compliance: No Severity Score:** 8.75

## Field Measurements/Component Compliance

**DUBLIN RD** Street 1 Name Stop Condition-Street 1 StopSign Street 2 Name N/A Stop Condition-Street 2 N/A Remove & Replace Curb Ramp With Two New Directional Ramps or Equivalent.

Surveyor Notes:

N/A

PROW/ADA:

Not Found, R304.5.1

Total Cost:

3200.00

| Field Measurements/Component Compliance |                       |       |      |                             |      |
|-----------------------------------------|-----------------------|-------|------|-----------------------------|------|
| Comp                                    | liance Description    | Data  | Comp | liance Description          | Data |
| N/A                                     | Ramp Length (in)      | 72.0  | Yes  | BlendTrans Slope (%)        | 2.3  |
| No                                      | Ramp Width (in)       | 39.5  | Yes  | BlendTrans XSlope (%)       | 1.9  |
| N/A                                     | Flare Type LT         | N/A   | N/A  | Flare Type RT               | N/A  |
| N/A                                     | Flare Slope LT (%)    | N/A   | N/A  | Flare Slope RT (%)          | N/A  |
| N/A                                     | Flare Traversable LT? | N/A   | N/A  | Flare Traversable RT?       | N/A  |
| N/A                                     | Landing Length (in)   | N/A   | N/A  | DWS Provided?               | N/A  |
| N/A                                     | Landing Width (in)    | N/A   | N/A  | DWS Contrast?               | N/A  |
| N/A                                     | Landing Slope (%)     | N/A   | N/A  | DWS Length (in)             | N/A  |
| N/A                                     | Landing X Slope (%)   | N/A   | N/A  | DWS Full Width?             | N/A  |
| N/A                                     | Landing Curb? (Y/N)   | N/A   | N/A  | DWS Offset (in)             | N/A  |
| N/A                                     | Shared Landing?       | N/A   |      |                             |      |
| N/A                                     | Gutter Ponding?       | N/A   | N/A  | Gutter Slope (%)            | N/A  |
| N/A                                     | Gutter Lip Ht (in)    | N/A   | N/A  | Gutter X Slope (%)          | N/A  |
| N/A                                     | Painted X Walk1?      | No    | N/A  | Painted X Walk2?            | N/A  |
|                                         | X Walk 1 Direction    | To SE |      | X Walk 2 Direction          | N/A  |
|                                         | X Walk 1 Width (in)   | N/A   |      | X Walk 2 Width (in)         | N/A  |
|                                         | X Walk 1 Slope (%)    | 4.0   |      | X Walk 2 Slope (%)          | N/A  |
|                                         | X Walk 1 X Slope (%)  | 1.3   |      | X Walk 2 X Slope (%)        | N/A  |
| N/A                                     | Ramp inside XWalk1?   | N/A   | N/A  | Ramp inside XWalk2?         | N/A  |
|                                         | Road Slope (%)        | 1.3   |      | Clear Space?                | N/A  |
|                                         | Road X Slope (%)      | 4.0   | N/A  | Clear Space to XWalk (in)   | N/A  |
| N/A                                     | Any Obstructions?     | N/A   | N/A  | Storm Grate/Utility Hazard? | N/A  |
|                                         | Obstruction Type      |       |      | Storm Grate/Utility Type    |      |
|                                         |                       | N/A   |      |                             | N/A  |
|                                         |                       |       | Yes  | Surface Condition? (G/P)    | Good |
|                                         |                       |       | No   | Curb Slope (%)              | 11.7 |