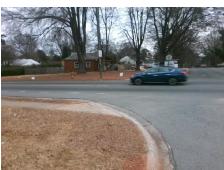

## **Access Compliance Report Public Rights-of-Way** (Curb Ramps)

Intersection ID: 11889 Main Street: ASHLEY RD **Cross Street: DUBLIN RD** Location: W ADA ID: 9BCA806A7CC1 Ramp Type: BlendTrans1 Initial Pass/Fail: Fail **Overall Compliance: No Severity Score:** 8.75

## Field Measurements/Component Compliance

**DUBLIN RD** Street 1 Name Stop Condition-Street 1 StopSign Street 2 Name N/A Stop Condition-Street 2 N/A Remove & Replace Curb Ramp With Two New Directional Ramps or Equivalent.

Surveyor Notes:

N/A

PROW/ADA:

Not Found, R304.5.1

Total Cost:

3200.00

| Field Measurements/Component Compliance |                       |       |      |                             |      |
|-----------------------------------------|-----------------------|-------|------|-----------------------------|------|
| Comp                                    | liance Description    | Data  | Comp | liance Description          | Data |
| N/A                                     | Ramp Length (in)      | 72.0  | Yes  | BlendTrans Slope (%)        | 2.3  |
| No                                      | Ramp Width (in)       | 39.5  | Yes  | BlendTrans XSlope (%)       | 1.9  |
| N/A                                     | Flare Type LT         | N/A   | N/A  | Flare Type RT               | N/A  |
| N/A                                     | Flare Slope LT (%)    | N/A   | N/A  | Flare Slope RT (%)          | N/A  |
| N/A                                     | Flare Traversable LT? | N/A   | N/A  | Flare Traversable RT?       | N/A  |
| N/A                                     | Landing Length (in)   | N/A   | N/A  | DWS Provided?               | N/A  |
| N/A                                     | Landing Width (in)    | N/A   | N/A  | DWS Contrast?               | N/A  |
| N/A                                     | Landing Slope (%)     | N/A   | N/A  | DWS Length (in)             | N/A  |
| N/A                                     | Landing X Slope (%)   | N/A   | N/A  | DWS Full Width?             | N/A  |
| N/A                                     | Landing Curb? (Y/N)   | N/A   | N/A  | DWS Offset (in)             | N/A  |
| N/A                                     | Shared Landing?       | N/A   |      |                             |      |
| N/A                                     | Gutter Ponding?       | N/A   | N/A  | Gutter Slope (%)            | N/A  |
| N/A                                     | Gutter Lip Ht (in)    | N/A   | N/A  | Gutter X Slope (%)          | N/A  |
| N/A                                     | Painted X Walk1?      | No    | N/A  | Painted X Walk2?            | N/A  |
|                                         | X Walk 1 Direction    | To SE |      | X Walk 2 Direction          | N/A  |
|                                         | X Walk 1 Width (in)   | N/A   |      | X Walk 2 Width (in)         | N/A  |
|                                         | X Walk 1 Slope (%)    | 4.0   |      | X Walk 2 Slope (%)          | N/A  |
|                                         | X Walk 1 X Slope (%)  | 1.3   |      | X Walk 2 X Slope (%)        | N/A  |
| N/A                                     | Ramp inside XWalk1?   | N/A   | N/A  | Ramp inside XWalk2?         | N/A  |
|                                         | Road Slope (%)        | 1.3   |      | Clear Space?                | N/A  |
|                                         | Road X Slope (%)      | 4.0   | N/A  | Clear Space to XWalk (in)   | N/A  |
| N/A                                     | Any Obstructions?     | N/A   | N/A  | Storm Grate/Utility Hazard? | N/A  |
|                                         | Obstruction Type      |       |      | Storm Grate/Utility Type    |      |
|                                         |                       | N/A   |      |                             | N/A  |
|                                         |                       |       | Yes  | Surface Condition? (G/P)    | Good |
|                                         |                       |       | No   | Curb Slope (%)              | 11.7 |