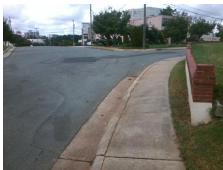

## **Access Compliance Report Public Rights-of-Way** (Curb Ramps)

Data

14.1

5.0

Intersection ID: 14273 Main Street: BAXTER\_ST **Cross Street: CHERRY ST** Location: SE ADA ID: 9BCB15B5FE0B Ramp Type: Perp Initial Pass/Fail: Fail **Overall Compliance: No Severity Score:** 35

47.0

**BAXTER ST** Street 1 Name Stop Condition-Street 2 None Street 2 Name N/A Stop Condition-Street 1 N/A

| Possible Solutions:           | Compl                  | Compliance Description |  |
|-------------------------------|------------------------|------------------------|--|
| Remove & Replace Entire Ramp. | N/A                    | N/A Ramp Length (in)   |  |
| ·                             | No                     | Ramp Width (in)        |  |
|                               | N/A                    | Flare Type LT          |  |
|                               | N/A                    | Flare Slope LT (%)     |  |
|                               | N/A                    | Flare Traversable LT   |  |
|                               | N/A                    | Landing Length (in)    |  |
| Surveyor Notes:               | N/A Landing Width (in  |                        |  |
| N/A                           | N/A                    | Landing Slope (%)      |  |
|                               | N/A                    | Landing X Slope (%)    |  |
|                               | N/A                    | Landing Curb? (Y/N)    |  |
|                               | N/A                    | Shared Landing?        |  |
| PROW/ADA:                     | N/A                    | Gutter Ponding?        |  |
| Not Found, R304.5.1, R304.2.2 | N/A Gutter Lip Ht (in) |                        |  |
|                               | N/A                    | Painted X Walk1?       |  |
|                               |                        | X Walk 1 Direction     |  |
|                               | N/A                    | X Walk 1 Width (in)    |  |
|                               |                        |                        |  |