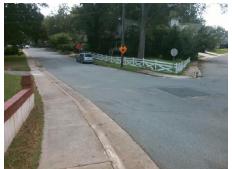

## **Access Compliance Report Public Rights-of-Way** (Curb Ramps)

Data

14.1

5.0

Intersection ID: 14273 Main Street: BAXTER\_ST **Cross Street: CHERRY ST** Location: SE ADA ID: 9BCB15B5FE0B Ramp Type: Perp Initial Pass/Fail: Fail **Overall Compliance: No Severity Score:** 35

47.0

**BAXTER ST** Street 1 Name Stop Condition-Street 2 None Street 2 Name N/A Stop Condition-Street 1 N/A

| Possible Solutions:           | Compl                  | Compliance Description |  |
|-------------------------------|------------------------|------------------------|--|
| Remove & Replace Entire Ramp. | N/A                    | N/A Ramp Length (in)   |  |
| ·                             | No                     | Ramp Width (in)        |  |
|                               | N/A                    | Flare Type LT          |  |
|                               | N/A                    | Flare Slope LT (%)     |  |
|                               | N/A                    | Flare Traversable LT   |  |
|                               | N/A                    | Landing Length (in)    |  |
| Surveyor Notes:               | N/A Landing Width (in  |                        |  |
| N/A                           | N/A                    | Landing Slope (%)      |  |
|                               | N/A                    | Landing X Slope (%)    |  |
|                               | N/A                    | Landing Curb? (Y/N)    |  |
|                               | N/A                    | Shared Landing?        |  |
| PROW/ADA:                     | N/A                    | Gutter Ponding?        |  |
| Not Found, R304.5.1, R304.2.2 | N/A Gutter Lip Ht (in) |                        |  |
|                               | N/A                    | Painted X Walk1?       |  |
|                               |                        | X Walk 1 Direction     |  |
|                               | N/A                    | X Walk 1 Width (in)    |  |
|                               |                        |                        |  |