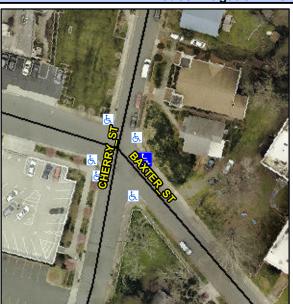

## **Access Compliance Report Public Rights-of-Way** (Curb Ramps)

Data

14.1

5.0

Intersection ID: 14273 Main Street: BAXTER\_ST **Cross Street: CHERRY ST** Location: SE ADA ID: 9BCB15B5FE0B Ramp Type: Perp Initial Pass/Fail: Fail **Overall Compliance: No Severity Score:** 35