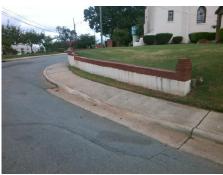

## **Access Compliance Report Public Rights-of-Way** (Curb Ramps)

Data

14.1

5.0

Intersection ID: 14273 Main Street: BAXTER\_ST **Cross Street: CHERRY ST** Location: SE ADA ID: 9BCB15B5FE0B Ramp Type: Perp Initial Pass/Fail: Fail **Overall Compliance: No Severity Score:** 35

47.0

**BAXTER ST** Street 1 Name Stop Condition-Street 2 None Street 2 Name N/A Stop Condition-Street 1 N/A

| Possible Solutions:           | Compl                  | Compliance Description |  |
|-------------------------------|------------------------|------------------------|--|
| Remove & Replace Entire Ramp. | N/A                    | N/A Ramp Length (in)   |  |
| ·                             | No                     | Ramp Width (in)        |  |
|                               | N/A                    | Flare Type LT          |  |
|                               | N/A                    | Flare Slope LT (%)     |  |
|                               | N/A                    | Flare Traversable LT   |  |
|                               | N/A                    | Landing Length (in)    |  |
| Surveyor Notes:               | N/A Landing Width (in  |                        |  |
| N/A                           | N/A                    | Landing Slope (%)      |  |
|                               | N/A                    | Landing X Slope (%)    |  |
|                               | N/A                    | Landing Curb? (Y/N)    |  |
|                               | N/A                    | Shared Landing?        |  |
| PROW/ADA:                     | N/A                    | Gutter Ponding?        |  |
| Not Found, R304.5.1, R304.2.2 | N/A Gutter Lip Ht (in) |                        |  |
|                               | N/A                    | Painted X Walk1?       |  |
|                               |                        | X Walk 1 Direction     |  |
|                               | N/A                    | X Walk 1 Width (in)    |  |
|                               |                        |                        |  |