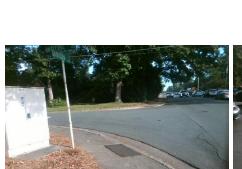

## **Access Compliance Report Public Rights-of-Way** (Curb Ramps)

Intersection ID: 18465 Main Street: RANDOLPH RD Cross Street: RUTLEDGE\_AV Location: SW **ADA ID: 9BCC7AC11831** Ramp Type: PerpDiag Initial Pass/Fail: Fail **Overall Compliance: No** Severity Score: 13.75

**Codes/Mitigation Info/Possible Solution** 

Street 1 Name Stop Condition-Street 2 Street 2 Name Stop Condition-Street 1 **RANDOLPH RD** None **RUTLEDGE AV** StopSign Remove & Replace Curb Ramp With **Two New Directional Ramps or** Equivalent.