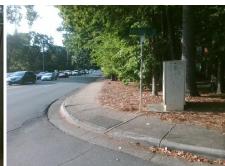

## **Access Compliance Report Public Rights-of-Way** (Curb Ramps)

Intersection ID: 18465 Main Street: RANDOLPH RD Cross Street: RUTLEDGE\_AV Location: SW **ADA ID: 9BCC7AC11831** Ramp Type: PerpDiag Initial Pass/Fail: Fail **Overall Compliance: No** Severity Score: 13.75

**Codes/Mitigation Info/Possible Solution** 

Street 1 Name Stop Condition-Street 2 Street 2 Name Stop Condition-Street 1 **RANDOLPH RD** None **RUTLEDGE AV** StopSign Remove & Replace Curb Ramp With **Two New Directional Ramps or** Equivalent.