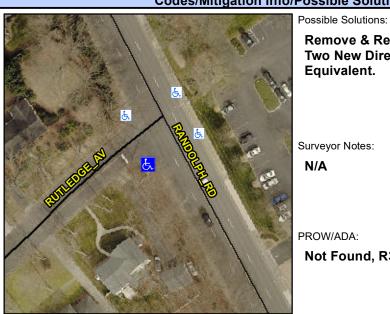

## **Access Compliance Report Public Rights-of-Way** (Curb Ramps)

Intersection ID: 18465 Main Street: RANDOLPH RD Cross Street: RUTLEDGE\_AV Location: SW **ADA ID: 9BCC7AC11831** Ramp Type: PerpDiag Initial Pass/Fail: Fail **Overall Compliance: No** Severity Score: 13.75

**Codes/Mitigation Info/Possible Solution** 

Street 1 Name Stop Condition-Street 2 Street 2 Name Stop Condition-Street 1 **RANDOLPH RD** None **RUTLEDGE AV** StopSign Remove & Replace Curb Ramp With **Two New Directional Ramps or** Equivalent.