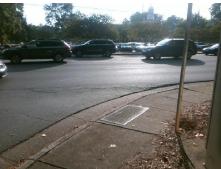

## **Access Compliance Report Public Rights-of-Way** (Curb Ramps)

Intersection ID: 18465 Main Street: RANDOLPH RD Cross Street: RUTLEDGE\_AV Location: SW **ADA ID: 9BCC7AC11831** Ramp Type: PerpDiag Initial Pass/Fail: Fail **Overall Compliance: No** Severity Score: 13.75

**Codes/Mitigation Info/Possible Solution** 

Street 1 Name Stop Condition-Street 2 Street 2 Name Stop Condition-Street 1 **RANDOLPH RD** None **RUTLEDGE AV** StopSign Remove & Replace Curb Ramp With **Two New Directional Ramps or** Equivalent.