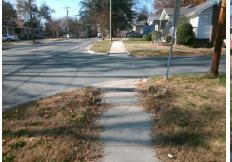

| Possible Solutions:     |       |        | Comp | liance Description    | Data | Comp | liance Description          | Data |
|-------------------------|-------|--------|------|-----------------------|------|------|-----------------------------|------|
| Remove & Replace Entire | Ramp. |        | N/A  | Ramp Length (in)      | 71.0 | N/A  | Grade Break?                | N/A  |
| 1                       | -     |        | Yes  | Ramp Width (in)       | 70.0 | N/A  | Grade Break Slope (%)       | 0.0  |
|                         |       |        | Yes  | Ramp Slope (%)        | 8.0  | N/A  | Grade Break XSlope (%)      | 0.0  |
|                         |       |        | No   | Ramp XSlope (%)       | 2.5  |      |                             |      |
|                         |       |        | N/A  | Flare Type LT         | N/A  | N/A  | Flare Type RT               | N/A  |
|                         |       |        | N/A  | Flare Slope LT (%)    | N/A  | N/A  | Flare Slope RT (%)          | 0.0  |
| Surveyor Notes:         |       |        | N/A  | Flare Traversable LT? | N/A  | N/A  | Flare Traversable RT?       | N/A  |
| N/A                     |       |        | N/A  | Landing Length (in)   | 0.0  | N/A  | DWS Provided?               | N/A  |
|                         |       |        | N/A  | Landing Width (in)    | 0.0  | N/A  | DWS Contrast?               | N/A  |
|                         |       |        | N/A  | Landing Slope (%)     | 0.0  | N/A  | DWS Length (in)             | N/A  |
|                         |       |        | N/A  | Landing X Slope (%)   | 0.0  | N/A  | DWS Full Width?             | N/A  |
| PROW/ADA:               |       |        | N/A  | Landing Curb? (Y/N)   | N/A  | N/A  | DWS Offset LT (in)          | N/A  |
| R304.5.3                |       |        | N/A  | Shared Landing?       | N/A  | N/A  | DWS Offset RT (in)          | N/A  |
|                         |       |        | N/A  | Gutter Ponding?       | 0.0  | N/A  | Gutter Slope (%)            | N/A  |
|                         |       |        | N/A  | Gutter Lip Ht (in)    | 0.0  | N/A  | Gutter X Slope (%)          | N/A  |
|                         |       |        | N/A  | Painted X Walk1?      | No   |      | Road Slope (%)              | 6.1  |
|                         |       |        |      | X Walk 1 Direction    | To W |      | Road X Slope (%)            | 0.3  |
|                         |       |        |      | X Walk 1 Width (in)   | N/A  |      | Clear Space?                | N/A  |
|                         |       |        |      | X Walk 1 Slope (%)    | 6.1  | N/A  | Clear Space to XWalk (in)   | N/A  |
|                         |       |        |      | X Walk 1 X Slope (%)  | 0.3  | N/A  | Storm Grate/Utility Hazard? | N/A  |
|                         |       |        | N/A  | Ramp inside XWalk1?   | N/A  |      | Storm Grate/Utility Type    |      |
|                         |       |        | N/A  | Any Obstructions?     | N/A  |      |                             | N/A  |
| Total Cost:             | \$ 1  | 600.00 |      | Obstruction Type      |      | Yes  | Surface Condition? (G/P)    | Good |
|                         |       |        |      |                       | N/A  | N/A  | Curb Slope (%)              | 8.7  |