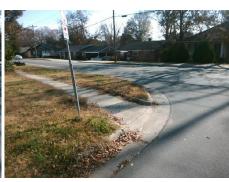

| Possible Solutions:     |       |        | Comp | liance Description    | Data | Comp | liance Description          | Data |
|-------------------------|-------|--------|------|-----------------------|------|------|-----------------------------|------|
| Remove & Replace Entire | Ramp. |        | N/A  | Ramp Length (in)      | 71.0 | N/A  | Grade Break?                | N/A  |
| 1                       | -     |        | Yes  | Ramp Width (in)       | 70.0 | N/A  | Grade Break Slope (%)       | 0.0  |
|                         |       |        | Yes  | Ramp Slope (%)        | 8.0  | N/A  | Grade Break XSlope (%)      | 0.0  |
|                         |       |        | No   | Ramp XSlope (%)       | 2.5  |      |                             |      |
|                         |       |        | N/A  | Flare Type LT         | N/A  | N/A  | Flare Type RT               | N/A  |
|                         |       |        | N/A  | Flare Slope LT (%)    | N/A  | N/A  | Flare Slope RT (%)          | 0.0  |
| Surveyor Notes:         |       |        | N/A  | Flare Traversable LT? | N/A  | N/A  | Flare Traversable RT?       | N/A  |
| N/A                     |       |        | N/A  | Landing Length (in)   | 0.0  | N/A  | DWS Provided?               | N/A  |
|                         |       |        | N/A  | Landing Width (in)    | 0.0  | N/A  | DWS Contrast?               | N/A  |
|                         |       |        | N/A  | Landing Slope (%)     | 0.0  | N/A  | DWS Length (in)             | N/A  |
|                         |       |        | N/A  | Landing X Slope (%)   | 0.0  | N/A  | DWS Full Width?             | N/A  |
| PROW/ADA:               |       |        | N/A  | Landing Curb? (Y/N)   | N/A  | N/A  | DWS Offset LT (in)          | N/A  |
| R304.5.3                |       |        | N/A  | Shared Landing?       | N/A  | N/A  | DWS Offset RT (in)          | N/A  |
|                         |       |        | N/A  | Gutter Ponding?       | 0.0  | N/A  | Gutter Slope (%)            | N/A  |
|                         |       |        | N/A  | Gutter Lip Ht (in)    | 0.0  | N/A  | Gutter X Slope (%)          | N/A  |
|                         |       |        | N/A  | Painted X Walk1?      | No   |      | Road Slope (%)              | 6.1  |
|                         |       |        |      | X Walk 1 Direction    | To W |      | Road X Slope (%)            | 0.3  |
|                         |       |        |      | X Walk 1 Width (in)   | N/A  |      | Clear Space?                | N/A  |
|                         |       |        |      | X Walk 1 Slope (%)    | 6.1  | N/A  | Clear Space to XWalk (in)   | N/A  |
|                         |       |        |      | X Walk 1 X Slope (%)  | 0.3  | N/A  | Storm Grate/Utility Hazard? | N/A  |
|                         |       |        | N/A  | Ramp inside XWalk1?   | N/A  |      | Storm Grate/Utility Type    |      |
|                         |       |        | N/A  | Any Obstructions?     | N/A  |      |                             | N/A  |
| Total Cost:             | \$ 1  | 600.00 |      | Obstruction Type      |      | Yes  | Surface Condition? (G/P)    | Good |
|                         |       |        |      |                       | N/A  | N/A  | Curb Slope (%)              | 8.7  |