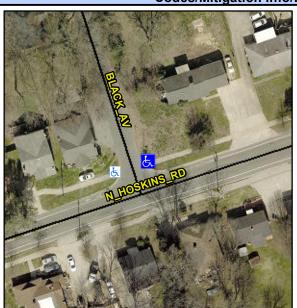

## Access Compliance Report Public Rights-of-Way (Curb Ramps)

Intersection ID: 7921Main Street:BLACK\_AVCross Street:N\_HOSKINS\_RDLocation:NEADA ID: 9BCC8BF31A1CRamp Type:Directional1Initial Pass/Fail:FailOverall Compliance:NoSeverity Score:1.25

## Field Measurements/Component Compliance

| Street 1 Name           | BLACK AV |
|-------------------------|----------|
| Stop Condition-Street 1 | StopSign |
| Street 2 Name           | N/A      |
| Stop Condition-Street 2 | N/A      |