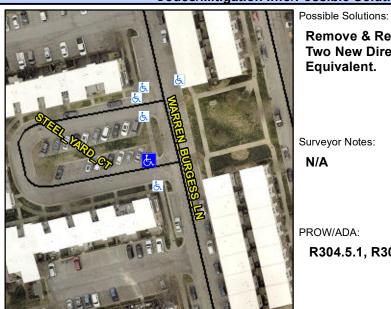

## **Access Compliance Report Public Rights-of-Way** (Curb Ramps)

Intersection ID: 49558 Main Street: STEEL YARD CT **Cross Street: WARREN BURGESS LN** Location: W ADA ID: 9BD1BC6197A2 Ramp Type: BlendTrans1 Initial Pass/Fail: Fail **Overall Compliance: No Severity Score:** 10

**Codes/Mitigation Info/Possible Solution** 

STEEL YARD CT Street 1 Name Stop Condition-Street 1 StopSign Street 2 Name N/A Stop Condition-Street 2 N/A

Remove & Replace Curb Ramp With **Two New Directional Ramps or** Equivalent.