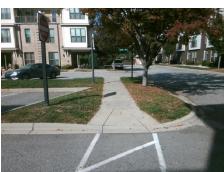

**Codes/Mitigation Info/Possible Solution** 

STEEL YARD CT Street 1 Name Stop Condition-Street 1 StopSign Street 2 Name N/A Stop Condition-Street 2 N/A

Remove & Replace Curb Ramp With **Two New Directional Ramps or** Equivalent.

Surveyor Notes:

N/A

PROW/ADA:

R304.5.1, R304.5.3

Total Cost:

3200.00

| Field Measurements/Component Compliance |                       |       |                        |                             |      |
|-----------------------------------------|-----------------------|-------|------------------------|-----------------------------|------|
| Compliance Description                  |                       | Data  | Compliance Description |                             | Data |
| N/A                                     | Ramp Length (in)      | 60.0  | Yes                    | BlendTrans Slope (%)        | 4.5  |
| No                                      | Ramp Width (in)       | 46.0  | No                     | BlendTrans XSlope (%)       | 4.1  |
| N/A                                     | Flare Type LT         | N/A   | N/A                    | Flare Type RT               | N/A  |
| N/A                                     | Flare Slope LT (%)    | N/A   | N/A                    | Flare Slope RT (%)          | N/A  |
| N/A                                     | Flare Traversable LT? | N/A   | N/A                    | Flare Traversable RT?       | N/A  |
| N/A                                     | Landing Length (in)   | N/A   | N/A                    | DWS Provided?               | N/A  |
| N/A                                     | Landing Width (in)    | N/A   | N/A                    | DWS Contrast?               | N/A  |
| N/A                                     | Landing Slope (%)     | N/A   | N/A                    | DWS Length (in)             | N/A  |
| N/A                                     | Landing X Slope (%)   | N/A   | N/A                    | DWS Full Width?             | N/A  |
| N/A                                     | Landing Curb? (Y/N)   | N/A   | N/A                    | DWS Offset (in)             | N/A  |
| N/A                                     | Shared Landing?       | N/A   |                        |                             |      |
| N/A                                     | Gutter Ponding?       | N/A   | N/A                    | Gutter Slope (%)            | N/A  |
| N/A                                     | Gutter Lip Ht (in)    | N/A   | N/A                    | Gutter X Slope (%)          | N/A  |
| N/A                                     | Painted X Walk1?      | Yes   | N/A                    | Painted X Walk2?            | N/A  |
|                                         | X Walk 1 Direction    | To SE |                        | X Walk 2 Direction          | N/A  |
|                                         | X Walk 1 Width (in)   | 51.0  |                        | X Walk 2 Width (in)         | N/A  |
|                                         | X Walk 1 Slope (%)    | 2.3   |                        | X Walk 2 Slope (%)          | N/A  |
|                                         | X Walk 1 X Slope (%)  | 1.8   |                        | X Walk 2 X Slope (%)        | N/A  |
| N/A                                     | Ramp inside XWalk1?   | Yes   | N/A                    | Ramp inside XWalk2?         | N/A  |
|                                         | Road Slope (%)        | 1.8   |                        | Clear Space?                | N/A  |
|                                         | Road X Slope (%)      | 2.3   | N/A                    | Clear Space to XWalk (in)   | N/A  |
| N/A                                     | Any Obstructions?     | N/A   | N/A                    | Storm Grate/Utility Hazard? | N/A  |
|                                         | Obstruction Type      |       |                        | Storm Grate/Utility Type    |      |
|                                         |                       | N/A   |                        |                             | N/A  |
|                                         |                       |       | Yes                    | Surface Condition? (G/P)    | Good |
|                                         |                       |       | N/A                    | Curb Slope (%)              | 4.4  |