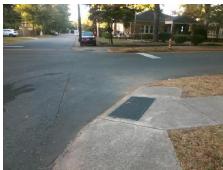

## Field Measurements/Component Compliance

Street 1 Name
Stop Condition-Street 2
Street 2 Name
Stop Condition-Street 1

MCCLINTOCK RD StopSign ST JULIEN ST StopSign Possible Solutions:

Remove & Replace Curb Ramp With Two New Directional Ramps or Equivalent.

Surveyor Notes:

N/A

PROW/ADA:

R304.2.2

Total Cost: \$ 3200.00

| 1 loid incusarements/Component Compilation |                        |                       |       |                        |                             |       |
|--------------------------------------------|------------------------|-----------------------|-------|------------------------|-----------------------------|-------|
|                                            | Compliance Description |                       | Data  | Compliance Description |                             | Data  |
|                                            | N/A                    | Ramp Length (in)      | 50.5  | No                     | Ramp Slope (%)              | 10.4  |
|                                            | Yes                    | Ramp Width (in)       | 59.0  | Yes                    | Ramp XSlope (%)             | 1.3   |
|                                            | N/A                    | Flare Type LT         | N/A   | N/A                    | Flare Type RT               | N/A   |
|                                            | N/A                    | Flare Slope LT (%)    | N/A   | N/A                    | Flare Slope RT (%)          | N/A   |
|                                            | N/A                    | Flare Traversable LT? | N/A   | N/A                    | Flare Traversable RT?       | N/A   |
|                                            | N/A                    | Landing Length (in)   | N/A   | N/A                    | DWS Provided?               | N/A   |
|                                            | N/A                    | Landing Width (in)    | N/A   | N/A                    | DWS Contrast?               | N/A   |
|                                            | N/A                    | Landing Slope (%)     | N/A   | N/A                    | DWS Length (in)             | N/A   |
|                                            | N/A                    | Landing X Slope (%)   | N/A   | N/A                    | DWS Full Width?             | N/A   |
|                                            | N/A                    | Landing Curb? (Y/N)   | N/A   | N/A                    | DWS Offset (in)             | N/A   |
|                                            | N/A                    | Shared Landing?       | N/A   |                        |                             |       |
|                                            | N/A                    | Gutter Ponding?       | N/A   | N/A                    | Gutter Slope (%)            | N/A   |
|                                            | N/A                    | Gutter Lip Ht (in)    | N/A   | N/A                    | Gutter X Slope (%)          | N/A   |
|                                            | N/A                    | Painted X Walk1?      | No    | N/A                    | Painted X Walk2?            | No    |
|                                            |                        | X Walk 1 Direction    | To SW |                        | X Walk 2 Direction          | To SE |
|                                            | N/A                    | X Walk 1 Width (in)   | N/A   | N/A                    | X Walk 2 Width (in)         | N/A   |
|                                            |                        | X Walk 1 Slope (%)    | 0.3   |                        | X Walk 2 Slope (%)          | 3.5   |
|                                            |                        | X Walk 1 X Slope (%)  | 2.4   |                        | X Walk 2 X Slope (%)        | 1.4   |
|                                            | N/A                    | Ramp inside XWalk1?   | N/A   | N/A                    | Ramp inside XWalk2?         | N/A   |
|                                            |                        | Road Slope (%)        | 1.3   | N/A                    | Clear Space?                | N/A   |
|                                            |                        | Road X Slope (%)      | 2.3   | N/A                    | Clear Space to XWalk (in)   | N/A   |
|                                            | N/A                    | Any Obstructions?     | N/A   | N/A                    | Storm Grate/Utility Hazard? | N/A   |
|                                            |                        | Obstruction Type      |       |                        | Storm Grate/Utility Type    |       |
|                                            |                        |                       |       |                        |                             |       |