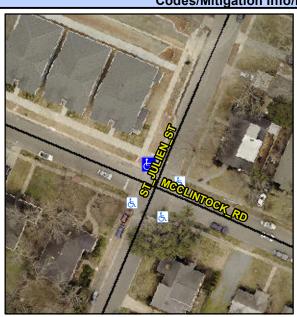

## Access Compliance Report Public Rights-of-Way (Curb Ramps)

N/A

Good

Surface Condition? (G/P)

Intersection ID: 13414 Main Street: MCCLINTOCK\_RD Cross Street: ST\_JULIEN\_ST Location: N

ADA ID: 9BD559F3ED10 Ramp Type: PerpDiag Initial Pass/Fail: Fail Overall Compliance: No Severity Score: 12.5