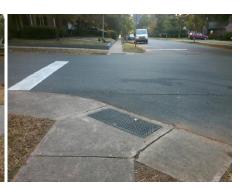

## Field Measurements/Component Compliance

Street 1 Name
Stop Condition-Street 2
Street 2 Name
Stop Condition-Street 1

MCCLINTOCK RD StopSign ST JULIEN ST StopSign Possible Solutions:

Remove & Replace Curb Ramp With Two New Directional Ramps or Equivalent.

Surveyor Notes:

N/A

PROW/ADA:

R304.2.2

Total Cost: \$ 3200.00

| 1 loid incusarements/Component Compilation |                        |                       |       |                        |                             |       |
|--------------------------------------------|------------------------|-----------------------|-------|------------------------|-----------------------------|-------|
|                                            | Compliance Description |                       | Data  | Compliance Description |                             | Data  |
|                                            | N/A                    | Ramp Length (in)      | 50.5  | No                     | Ramp Slope (%)              | 10.4  |
|                                            | Yes                    | Ramp Width (in)       | 59.0  | Yes                    | Ramp XSlope (%)             | 1.3   |
|                                            | N/A                    | Flare Type LT         | N/A   | N/A                    | Flare Type RT               | N/A   |
|                                            | N/A                    | Flare Slope LT (%)    | N/A   | N/A                    | Flare Slope RT (%)          | N/A   |
|                                            | N/A                    | Flare Traversable LT? | N/A   | N/A                    | Flare Traversable RT?       | N/A   |
|                                            | N/A                    | Landing Length (in)   | N/A   | N/A                    | DWS Provided?               | N/A   |
|                                            | N/A                    | Landing Width (in)    | N/A   | N/A                    | DWS Contrast?               | N/A   |
|                                            | N/A                    | Landing Slope (%)     | N/A   | N/A                    | DWS Length (in)             | N/A   |
|                                            | N/A                    | Landing X Slope (%)   | N/A   | N/A                    | DWS Full Width?             | N/A   |
|                                            | N/A                    | Landing Curb? (Y/N)   | N/A   | N/A                    | DWS Offset (in)             | N/A   |
|                                            | N/A                    | Shared Landing?       | N/A   |                        |                             |       |
|                                            | N/A                    | Gutter Ponding?       | N/A   | N/A                    | Gutter Slope (%)            | N/A   |
|                                            | N/A                    | Gutter Lip Ht (in)    | N/A   | N/A                    | Gutter X Slope (%)          | N/A   |
|                                            | N/A                    | Painted X Walk1?      | No    | N/A                    | Painted X Walk2?            | No    |
|                                            |                        | X Walk 1 Direction    | To SW |                        | X Walk 2 Direction          | To SE |
|                                            | N/A                    | X Walk 1 Width (in)   | N/A   | N/A                    | X Walk 2 Width (in)         | N/A   |
|                                            |                        | X Walk 1 Slope (%)    | 0.3   |                        | X Walk 2 Slope (%)          | 3.5   |
|                                            |                        | X Walk 1 X Slope (%)  | 2.4   |                        | X Walk 2 X Slope (%)        | 1.4   |
|                                            | N/A                    | Ramp inside XWalk1?   | N/A   | N/A                    | Ramp inside XWalk2?         | N/A   |
|                                            |                        | Road Slope (%)        | 1.3   | N/A                    | Clear Space?                | N/A   |
|                                            |                        | Road X Slope (%)      | 2.3   | N/A                    | Clear Space to XWalk (in)   | N/A   |
|                                            | N/A                    | Any Obstructions?     | N/A   | N/A                    | Storm Grate/Utility Hazard? | N/A   |
|                                            |                        | Obstruction Type      |       |                        | Storm Grate/Utility Type    |       |
|                                            |                        |                       |       |                        |                             |       |