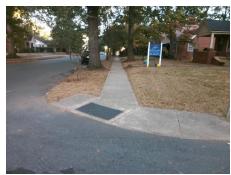

## Field Measurements/Component Compliance

Street 1 Name
Stop Condition-Street 2
Street 2 Name
Stop Condition-Street 1

MCCLINTOCK RD StopSign ST JULIEN ST StopSign Possible Solutions:

Remove & Replace Curb Ramp With Two New Directional Ramps or Equivalent.

Surveyor Notes:

N/A

PROW/ADA:

R304.2.2

Total Cost: \$ 3200.00

| 1 loid incusarements/Component Compilation |                        |                       |       |                        |                             |       |
|--------------------------------------------|------------------------|-----------------------|-------|------------------------|-----------------------------|-------|
|                                            | Compliance Description |                       | Data  | Compliance Description |                             | Data  |
|                                            | N/A                    | Ramp Length (in)      | 50.5  | No                     | Ramp Slope (%)              | 10.4  |
|                                            | Yes                    | Ramp Width (in)       | 59.0  | Yes                    | Ramp XSlope (%)             | 1.3   |
|                                            | N/A                    | Flare Type LT         | N/A   | N/A                    | Flare Type RT               | N/A   |
|                                            | N/A                    | Flare Slope LT (%)    | N/A   | N/A                    | Flare Slope RT (%)          | N/A   |
|                                            | N/A                    | Flare Traversable LT? | N/A   | N/A                    | Flare Traversable RT?       | N/A   |
|                                            | N/A                    | Landing Length (in)   | N/A   | N/A                    | DWS Provided?               | N/A   |
|                                            | N/A                    | Landing Width (in)    | N/A   | N/A                    | DWS Contrast?               | N/A   |
|                                            | N/A                    | Landing Slope (%)     | N/A   | N/A                    | DWS Length (in)             | N/A   |
|                                            | N/A                    | Landing X Slope (%)   | N/A   | N/A                    | DWS Full Width?             | N/A   |
|                                            | N/A                    | Landing Curb? (Y/N)   | N/A   | N/A                    | DWS Offset (in)             | N/A   |
|                                            | N/A                    | Shared Landing?       | N/A   |                        |                             |       |
|                                            | N/A                    | Gutter Ponding?       | N/A   | N/A                    | Gutter Slope (%)            | N/A   |
|                                            | N/A                    | Gutter Lip Ht (in)    | N/A   | N/A                    | Gutter X Slope (%)          | N/A   |
|                                            | N/A                    | Painted X Walk1?      | No    | N/A                    | Painted X Walk2?            | No    |
|                                            |                        | X Walk 1 Direction    | To SW |                        | X Walk 2 Direction          | To SE |
|                                            | N/A                    | X Walk 1 Width (in)   | N/A   | N/A                    | X Walk 2 Width (in)         | N/A   |
|                                            |                        | X Walk 1 Slope (%)    | 0.3   |                        | X Walk 2 Slope (%)          | 3.5   |
|                                            |                        | X Walk 1 X Slope (%)  | 2.4   |                        | X Walk 2 X Slope (%)        | 1.4   |
|                                            | N/A                    | Ramp inside XWalk1?   | N/A   | N/A                    | Ramp inside XWalk2?         | N/A   |
|                                            |                        | Road Slope (%)        | 1.3   | N/A                    | Clear Space?                | N/A   |
|                                            |                        | Road X Slope (%)      | 2.3   | N/A                    | Clear Space to XWalk (in)   | N/A   |
|                                            | N/A                    | Any Obstructions?     | N/A   | N/A                    | Storm Grate/Utility Hazard? | N/A   |
|                                            |                        | Obstruction Type      |       |                        | Storm Grate/Utility Type    |       |
|                                            |                        |                       |       |                        |                             |       |