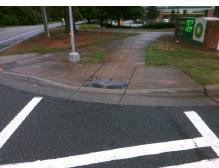

## **Access Compliance Report Public Rights-of-Way** (Curb Ramps)

Intersection ID: 2928 Main Street: PROSPERITY\_CHURCH\_RD Cross Street: RIDGE\_RD Location: SE ADA ID: 9BE515805C7F Ramp Type: Perp Initial Pass/Fail: Fail **Overall Compliance: No Severity Score:** 35

## Field Measurements/Component Compliance

PROSPERITY CHURCH RD Street 1 Name Stop Condition-Street 2 Signal Street 2 Name N/A Stop Condition-Street 1 N/A

| Possible Solutions:           | 2 |
|-------------------------------|---|
| Remove & Replace Entire Ramp. | ı |
|                               | ı |
|                               | N |
|                               | ı |
|                               | ı |
|                               | ı |
| Surveyor Notes:               | ı |
| N/A                           | ı |
|                               | ı |
|                               | ı |
|                               | ı |
| PROW/ADA:                     | ı |
| R304.5.1, R304.5.3            | 1 |
|                               | ı |
|                               |   |
|                               | ı |
|                               |   |
|                               |   |

Total Cost: 1850.00

| Field Measurements/Component Compnance |                       |       |                        |                             |      |  |  |
|----------------------------------------|-----------------------|-------|------------------------|-----------------------------|------|--|--|
| Compliance Description I               |                       | Data  | Compliance Description |                             | Data |  |  |
| N/A                                    | Ramp Length (in)      | 186.0 | Yes                    | Ramp Slope (%)              | 15.7 |  |  |
| No                                     | Ramp Width (in)       | 47.5  | No                     | Ramp XSlope (%)             | 2.4  |  |  |
| N/A                                    | Flare Type LT         | N/A   | N/A                    | Flare Type RT               | N/A  |  |  |
| N/A                                    | Flare Slope LT (%)    | N/A   | N/A                    | Flare Slope RT (%)          | N/A  |  |  |
| N/A                                    | Flare Traversable LT? | N/A   | N/A                    | Flare Traversable RT?       | N/A  |  |  |
| N/A                                    | Landing Length (in)   | N/A   | N/A                    | DWS Provided?               | N/A  |  |  |
| N/A                                    | Landing Width (in)    | N/A   | N/A                    | DWS Contrast?               | N/A  |  |  |
| N/A                                    | Landing Slope (%)     | N/A   | N/A                    | DWS Length (in)             | N/A  |  |  |
| N/A                                    | Landing X Slope (%)   | N/A   | N/A                    | DWS Full Width?             | N/A  |  |  |
| N/A                                    | Landing Curb? (Y/N)   | N/A   | N/A                    | DWS Offset (in)             | N/A  |  |  |
| N/A                                    | Shared Landing?       | N/A   |                        |                             |      |  |  |
| N/A                                    | Gutter Ponding?       | N/A   | N/A                    | Gutter Slope (%)            | N/A  |  |  |
| N/A                                    | Gutter Lip Ht (in)    | N/A   | N/A                    | Gutter X Slope (%)          | N/A  |  |  |
| N/A                                    | Painted X Walk1?      | Yes   | N/A                    | Painted X Walk2?            | N/A  |  |  |
|                                        | X Walk 1 Direction    | To W  |                        | X Walk 2 Direction          | N/A  |  |  |
| N/A                                    | X Walk 1 Width (in)   | 115.0 | N/A                    | X Walk 2 Width (in)         | N/A  |  |  |
|                                        | X Walk 1 Slope (%)    | 5.4   |                        | X Walk 2 Slope (%)          | N/A  |  |  |
|                                        | X Walk 1 X Slope (%)  | 1.4   |                        | X Walk 2 X Slope (%)        | N/A  |  |  |
| N/A                                    | Ramp inside XWalk1?   | Yes   | N/A                    | Ramp inside XWalk2?         | N/A  |  |  |
|                                        | Road Slope (%)        | N/A   | N/A                    | Clear Space?                | N/A  |  |  |
|                                        | Road X Slope (%)      | N/A   | N/A                    | Clear Space to XWalk (in)   | N/A  |  |  |
| N/A                                    | Any Obstructions?     | N/A   | N/A                    | Storm Grate/Utility Hazard? | N/A  |  |  |
|                                        | Obstruction Type      |       |                        | Storm Grate/Utility Type    |      |  |  |
|                                        |                       | N/A   |                        |                             | N/A  |  |  |
|                                        |                       |       | Yes                    | Surface Condition? (G/P)    | Good |  |  |