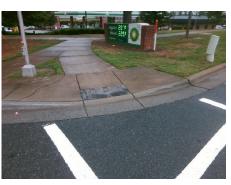

## **Access Compliance Report Public Rights-of-Way** (Curb Ramps)

Intersection ID: 2928 Main Street: PROSPERITY\_CHURCH\_RD Cross Street: RIDGE\_RD Location: SE ADA ID: 9BE515805C7F Ramp Type: Perp Initial Pass/Fail: Fail **Overall Compliance: No Severity Score:** 35

## Field Measurements/Component Compliance

PROSPERITY CHURCH RD Street 1 Name Stop Condition-Street 2 Signal Street 2 Name N/A Stop Condition-Street 1 N/A

| Possible Solutions:           | 2 |
|-------------------------------|---|
| Remove & Replace Entire Ramp. | ı |
|                               | ı |
|                               | N |
|                               | ı |
|                               | ı |
|                               | ı |
| Surveyor Notes:               | ı |
| N/A                           | ı |
|                               | ı |
|                               | ı |
|                               | ı |
| PROW/ADA:                     | ı |
| R304.5.1, R304.5.3            | 1 |
|                               | ı |
|                               |   |
|                               | ı |
|                               |   |
|                               |   |

Total Cost: 1850.00

| Field Measurements/Component Compnance |                       |       |                        |                             |      |  |  |
|----------------------------------------|-----------------------|-------|------------------------|-----------------------------|------|--|--|
| Compliance Description I               |                       | Data  | Compliance Description |                             | Data |  |  |
| N/A                                    | Ramp Length (in)      | 186.0 | Yes                    | Ramp Slope (%)              | 15.7 |  |  |
| No                                     | Ramp Width (in)       | 47.5  | No                     | Ramp XSlope (%)             | 2.4  |  |  |
| N/A                                    | Flare Type LT         | N/A   | N/A                    | Flare Type RT               | N/A  |  |  |
| N/A                                    | Flare Slope LT (%)    | N/A   | N/A                    | Flare Slope RT (%)          | N/A  |  |  |
| N/A                                    | Flare Traversable LT? | N/A   | N/A                    | Flare Traversable RT?       | N/A  |  |  |
| N/A                                    | Landing Length (in)   | N/A   | N/A                    | DWS Provided?               | N/A  |  |  |
| N/A                                    | Landing Width (in)    | N/A   | N/A                    | DWS Contrast?               | N/A  |  |  |
| N/A                                    | Landing Slope (%)     | N/A   | N/A                    | DWS Length (in)             | N/A  |  |  |
| N/A                                    | Landing X Slope (%)   | N/A   | N/A                    | DWS Full Width?             | N/A  |  |  |
| N/A                                    | Landing Curb? (Y/N)   | N/A   | N/A                    | DWS Offset (in)             | N/A  |  |  |
| N/A                                    | Shared Landing?       | N/A   |                        |                             |      |  |  |
| N/A                                    | Gutter Ponding?       | N/A   | N/A                    | Gutter Slope (%)            | N/A  |  |  |
| N/A                                    | Gutter Lip Ht (in)    | N/A   | N/A                    | Gutter X Slope (%)          | N/A  |  |  |
| N/A                                    | Painted X Walk1?      | Yes   | N/A                    | Painted X Walk2?            | N/A  |  |  |
|                                        | X Walk 1 Direction    | To W  |                        | X Walk 2 Direction          | N/A  |  |  |
| N/A                                    | X Walk 1 Width (in)   | 115.0 | N/A                    | X Walk 2 Width (in)         | N/A  |  |  |
|                                        | X Walk 1 Slope (%)    | 5.4   |                        | X Walk 2 Slope (%)          | N/A  |  |  |
|                                        | X Walk 1 X Slope (%)  | 1.4   |                        | X Walk 2 X Slope (%)        | N/A  |  |  |
| N/A                                    | Ramp inside XWalk1?   | Yes   | N/A                    | Ramp inside XWalk2?         | N/A  |  |  |
|                                        | Road Slope (%)        | N/A   | N/A                    | Clear Space?                | N/A  |  |  |
|                                        | Road X Slope (%)      | N/A   | N/A                    | Clear Space to XWalk (in)   | N/A  |  |  |
| N/A                                    | Any Obstructions?     | N/A   | N/A                    | Storm Grate/Utility Hazard? | N/A  |  |  |
|                                        | Obstruction Type      |       |                        | Storm Grate/Utility Type    |      |  |  |
|                                        |                       | N/A   |                        |                             | N/A  |  |  |
|                                        |                       |       | Yes                    | Surface Condition? (G/P)    | Good |  |  |