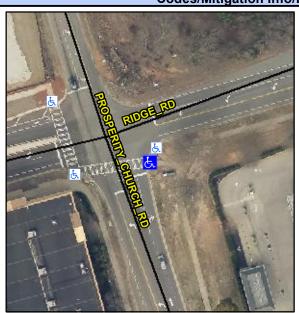

## **Access Compliance Report Public Rights-of-Way** (Curb Ramps)

Intersection ID: 2928 Main Street: PROSPERITY\_CHURCH\_RD Cross Street: RIDGE\_RD Location: SE ADA ID: 9BE515805C7F Ramp Type: Perp Initial Pass/Fail: Fail **Overall Compliance: No Severity Score:** 35

## Field Measurements/Component Compliance

PROSPERITY CHURCH RD Street 1 Name Stop Condition-Street 2 Signal Street 2 Name N/A Stop Condition-Street 1 N/A

| Possible Solutions:           | 2 |
|-------------------------------|---|
| Remove & Replace Entire Ramp. | ı |
|                               | ı |
|                               | N |
|                               | ı |
|                               | ı |
|                               | ı |
| Surveyor Notes:               | ı |
| N/A                           | ı |
|                               | ı |
|                               | ı |
|                               | ı |
| PROW/ADA:                     | ı |
| R304.5.1, R304.5.3            | 1 |
|                               | ı |
|                               |   |
|                               | ı |
|                               |   |
|                               |   |

Total Cost: 1850.00

| Field Measurements/Component Compnance |                       |       |                        |                             |      |  |  |
|----------------------------------------|-----------------------|-------|------------------------|-----------------------------|------|--|--|
| Compliance Description I               |                       | Data  | Compliance Description |                             | Data |  |  |
| N/A                                    | Ramp Length (in)      | 186.0 | Yes                    | Ramp Slope (%)              | 15.7 |  |  |
| No                                     | Ramp Width (in)       | 47.5  | No                     | Ramp XSlope (%)             | 2.4  |  |  |
| N/A                                    | Flare Type LT         | N/A   | N/A                    | Flare Type RT               | N/A  |  |  |
| N/A                                    | Flare Slope LT (%)    | N/A   | N/A                    | Flare Slope RT (%)          | N/A  |  |  |
| N/A                                    | Flare Traversable LT? | N/A   | N/A                    | Flare Traversable RT?       | N/A  |  |  |
| N/A                                    | Landing Length (in)   | N/A   | N/A                    | DWS Provided?               | N/A  |  |  |
| N/A                                    | Landing Width (in)    | N/A   | N/A                    | DWS Contrast?               | N/A  |  |  |
| N/A                                    | Landing Slope (%)     | N/A   | N/A                    | DWS Length (in)             | N/A  |  |  |
| N/A                                    | Landing X Slope (%)   | N/A   | N/A                    | DWS Full Width?             | N/A  |  |  |
| N/A                                    | Landing Curb? (Y/N)   | N/A   | N/A                    | DWS Offset (in)             | N/A  |  |  |
| N/A                                    | Shared Landing?       | N/A   |                        |                             |      |  |  |
| N/A                                    | Gutter Ponding?       | N/A   | N/A                    | Gutter Slope (%)            | N/A  |  |  |
| N/A                                    | Gutter Lip Ht (in)    | N/A   | N/A                    | Gutter X Slope (%)          | N/A  |  |  |
| N/A                                    | Painted X Walk1?      | Yes   | N/A                    | Painted X Walk2?            | N/A  |  |  |
|                                        | X Walk 1 Direction    | To W  |                        | X Walk 2 Direction          | N/A  |  |  |
| N/A                                    | X Walk 1 Width (in)   | 115.0 | N/A                    | X Walk 2 Width (in)         | N/A  |  |  |
|                                        | X Walk 1 Slope (%)    | 5.4   |                        | X Walk 2 Slope (%)          | N/A  |  |  |
|                                        | X Walk 1 X Slope (%)  | 1.4   |                        | X Walk 2 X Slope (%)        | N/A  |  |  |
| N/A                                    | Ramp inside XWalk1?   | Yes   | N/A                    | Ramp inside XWalk2?         | N/A  |  |  |
|                                        | Road Slope (%)        | N/A   | N/A                    | Clear Space?                | N/A  |  |  |
|                                        | Road X Slope (%)      | N/A   | N/A                    | Clear Space to XWalk (in)   | N/A  |  |  |
| N/A                                    | Any Obstructions?     | N/A   | N/A                    | Storm Grate/Utility Hazard? | N/A  |  |  |
|                                        | Obstruction Type      |       |                        | Storm Grate/Utility Type    |      |  |  |
|                                        |                       | N/A   |                        |                             | N/A  |  |  |
|                                        |                       |       | Yes                    | Surface Condition? (G/P)    | Good |  |  |