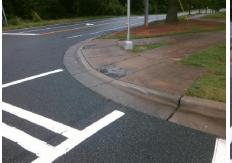

## **Access Compliance Report Public Rights-of-Way** (Curb Ramps)

Intersection ID: 2928 Main Street: PROSPERITY\_CHURCH\_RD Cross Street: RIDGE\_RD Location: SE ADA ID: 9BE515805C7F Ramp Type: Perp Initial Pass/Fail: Fail **Overall Compliance: No Severity Score:** 35

## Field Measurements/Component Compliance

PROSPERITY CHURCH RD Street 1 Name Stop Condition-Street 2 Signal Street 2 Name N/A Stop Condition-Street 1 N/A

| Possible Solutions:           | 2 |
|-------------------------------|---|
| Remove & Replace Entire Ramp. | ı |
|                               | ı |
|                               | N |
|                               | ı |
|                               | ı |
|                               | ı |
| Surveyor Notes:               | ı |
| N/A                           | ı |
|                               | ı |
|                               | ı |
|                               | ı |
| PROW/ADA:                     | ı |
| R304.5.1, R304.5.3            | 1 |
|                               | ı |
|                               |   |
|                               | ı |
|                               |   |
|                               |   |

Total Cost: 1850.00

| Field Measurements/Component Compnance |                       |       |                        |                             |      |  |  |
|----------------------------------------|-----------------------|-------|------------------------|-----------------------------|------|--|--|
| Compliance Description I               |                       | Data  | Compliance Description |                             | Data |  |  |
| N/A                                    | Ramp Length (in)      | 186.0 | Yes                    | Ramp Slope (%)              | 15.7 |  |  |
| No                                     | Ramp Width (in)       | 47.5  | No                     | Ramp XSlope (%)             | 2.4  |  |  |
| N/A                                    | Flare Type LT         | N/A   | N/A                    | Flare Type RT               | N/A  |  |  |
| N/A                                    | Flare Slope LT (%)    | N/A   | N/A                    | Flare Slope RT (%)          | N/A  |  |  |
| N/A                                    | Flare Traversable LT? | N/A   | N/A                    | Flare Traversable RT?       | N/A  |  |  |
| N/A                                    | Landing Length (in)   | N/A   | N/A                    | DWS Provided?               | N/A  |  |  |
| N/A                                    | Landing Width (in)    | N/A   | N/A                    | DWS Contrast?               | N/A  |  |  |
| N/A                                    | Landing Slope (%)     | N/A   | N/A                    | DWS Length (in)             | N/A  |  |  |
| N/A                                    | Landing X Slope (%)   | N/A   | N/A                    | DWS Full Width?             | N/A  |  |  |
| N/A                                    | Landing Curb? (Y/N)   | N/A   | N/A                    | DWS Offset (in)             | N/A  |  |  |
| N/A                                    | Shared Landing?       | N/A   |                        |                             |      |  |  |
| N/A                                    | Gutter Ponding?       | N/A   | N/A                    | Gutter Slope (%)            | N/A  |  |  |
| N/A                                    | Gutter Lip Ht (in)    | N/A   | N/A                    | Gutter X Slope (%)          | N/A  |  |  |
| N/A                                    | Painted X Walk1?      | Yes   | N/A                    | Painted X Walk2?            | N/A  |  |  |
|                                        | X Walk 1 Direction    | To W  |                        | X Walk 2 Direction          | N/A  |  |  |
| N/A                                    | X Walk 1 Width (in)   | 115.0 | N/A                    | X Walk 2 Width (in)         | N/A  |  |  |
|                                        | X Walk 1 Slope (%)    | 5.4   |                        | X Walk 2 Slope (%)          | N/A  |  |  |
|                                        | X Walk 1 X Slope (%)  | 1.4   |                        | X Walk 2 X Slope (%)        | N/A  |  |  |
| N/A                                    | Ramp inside XWalk1?   | Yes   | N/A                    | Ramp inside XWalk2?         | N/A  |  |  |
|                                        | Road Slope (%)        | N/A   | N/A                    | Clear Space?                | N/A  |  |  |
|                                        | Road X Slope (%)      | N/A   | N/A                    | Clear Space to XWalk (in)   | N/A  |  |  |
| N/A                                    | Any Obstructions?     | N/A   | N/A                    | Storm Grate/Utility Hazard? | N/A  |  |  |
|                                        | Obstruction Type      |       |                        | Storm Grate/Utility Type    |      |  |  |
|                                        |                       | N/A   |                        |                             | N/A  |  |  |
|                                        |                       |       | Yes                    | Surface Condition? (G/P)    | Good |  |  |