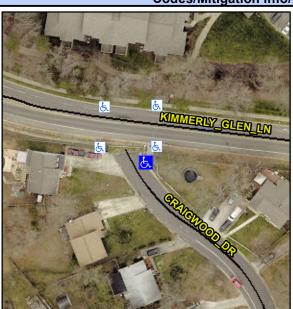

## Access Compliance Report Public Rights-of-Way (Curb Ramps)

Intersection ID: 12379 Main Street: CRAIGWOOD\_DR Cross Street: KIMMERLY\_GLEN\_LN Location: SE

ADA ID: 9BEA4FC00096 Ramp Type: Directional1 Initial Pass/Fail: Pass Overall Compliance: No Severity Score: 2.75