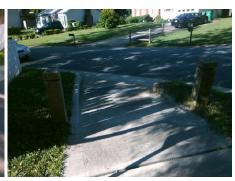

## Field Measurements/Component Compliance

Street 1 Name CRAIGWOOD DR
Stop Condition-Street 1 None
Street 2 Name N/A
Stop Condition-Street 2 N/A

Possible Solutions:

Remove & Replace Entire Ramp.

N/
Ye
Ye
Ye
N/
Surveyor Notes:

N/A

PROW/ADA:

R304.5.3, R305.1.4, R305.2

Total Cost: \$ 1600.00

| Field Measurements/Component Compliance |                       |      |      |                             |      |
|-----------------------------------------|-----------------------|------|------|-----------------------------|------|
| Compl                                   | iance Description     | Data | Comp | liance Description          | Data |
| N/A                                     | Ramp Length (in)      | 73.0 | Yes  | Grade Break?                | Yes  |
| Yes                                     | Ramp Width (in)       | 70.0 | Yes  | Grade Break Slope (%)       | 3.8  |
| Yes                                     | Ramp Slope (%)        | 7.5  | Yes  | Grade Break XSlope (%)      | 2.9  |
| Yes                                     | Ramp XSlope (%)       | 3.4  |      |                             |      |
| Yes                                     | Flare Type LT         | N/A  | Yes  | Flare Type RT               | N/A  |
| N/A                                     | Flare Slope LT (%)    | N/A  | N/A  | Flare Slope RT (%)          | N/A  |
| N/A                                     | Flare Traversable LT? | No   | N/A  | Flare Traversable RT?       | No   |
| Yes                                     | Landing Length (in)   | 62.0 | Yes  | DWS Provided?               | Yes  |
| Yes                                     | Landing Width (in)    | 84.0 | Yes  | DWS Contrast?               | Yes  |
| Yes                                     | Landing Slope (%)     | 1.0  | Yes  | DWS Length (in)             | 24.0 |
| No                                      | Landing X Slope (%)   | 2.3  | No   | DWS Full Width?             | No   |
| N/A                                     | Landing Curb? (Y/N)   | N/A  | No   | DWS Offset LT (in)          | 5.0  |
| N/A                                     | Shared Landing?       | Yes  | Yes  | DWS Offset RT (in)          | 51.0 |
| Yes                                     | Gutter Ponding?       | No   | Yes  | Gutter Slope (%)            | 0.1  |
| Yes                                     | Gutter Lip Ht (in)    | 0.0  | Yes  | Gutter X Slope (%)          | 3.5  |
| N/A                                     | Painted X Walk1?      | No   |      | Road Slope (%)              | 1.9  |
|                                         | X Walk 1 Direction    | To S |      | Road X Slope (%)            | 5.7  |
|                                         | X Walk 1 Width (in)   | N/A  |      | Clear Space?                | Yes  |
|                                         | X Walk 1 Slope (%)    | 1.9  | N/A  | Clear Space to XWalk (in)   | N/A  |
|                                         | X Walk 1 X Slope (%)  | 5.7  | Yes  | Storm Grate/Utility Hazard? | No   |
| N/A                                     | Ramp inside XWalk1?   | N/A  |      | Storm Grate/Utility Type    |      |
| Yes                                     | Any Obstructions?     | No   |      |                             | N/A  |
|                                         | Obstruction Type      |      | Yes  | Surface Condition? (G/P)    | Good |
|                                         |                       | N/A  | Yes  | Curb Slope (%)              | 8.3  |
|                                         |                       |      |      |                             |      |