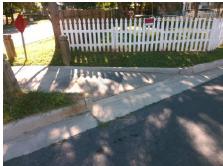

## Field Measurements/Component Compliance

Street 1 Name CRAIGWOOD DR
Stop Condition-Street 1 None
Street 2 Name N/A
Stop Condition-Street 2 N/A

Possible Solutions:

Remove & Replace Entire Ramp.

N/
Ye
Ye
Ye
N/
Surveyor Notes:

N/A

PROW/ADA:

R304.5.3, R305.1.4, R305.2

Total Cost: \$ 1600.00

| Field Measurements/Component Compliance |                       |      |      |                             |      |
|-----------------------------------------|-----------------------|------|------|-----------------------------|------|
| Compl                                   | iance Description     | Data | Comp | liance Description          | Data |
| N/A                                     | Ramp Length (in)      | 73.0 | Yes  | Grade Break?                | Yes  |
| Yes                                     | Ramp Width (in)       | 70.0 | Yes  | Grade Break Slope (%)       | 3.8  |
| Yes                                     | Ramp Slope (%)        | 7.5  | Yes  | Grade Break XSlope (%)      | 2.9  |
| Yes                                     | Ramp XSlope (%)       | 3.4  |      |                             |      |
| Yes                                     | Flare Type LT         | N/A  | Yes  | Flare Type RT               | N/A  |
| N/A                                     | Flare Slope LT (%)    | N/A  | N/A  | Flare Slope RT (%)          | N/A  |
| N/A                                     | Flare Traversable LT? | No   | N/A  | Flare Traversable RT?       | No   |
| Yes                                     | Landing Length (in)   | 62.0 | Yes  | DWS Provided?               | Yes  |
| Yes                                     | Landing Width (in)    | 84.0 | Yes  | DWS Contrast?               | Yes  |
| Yes                                     | Landing Slope (%)     | 1.0  | Yes  | DWS Length (in)             | 24.0 |
| No                                      | Landing X Slope (%)   | 2.3  | No   | DWS Full Width?             | No   |
| N/A                                     | Landing Curb? (Y/N)   | N/A  | No   | DWS Offset LT (in)          | 5.0  |
| N/A                                     | Shared Landing?       | Yes  | Yes  | DWS Offset RT (in)          | 51.0 |
| Yes                                     | Gutter Ponding?       | No   | Yes  | Gutter Slope (%)            | 0.1  |
| Yes                                     | Gutter Lip Ht (in)    | 0.0  | Yes  | Gutter X Slope (%)          | 3.5  |
| N/A                                     | Painted X Walk1?      | No   |      | Road Slope (%)              | 1.9  |
|                                         | X Walk 1 Direction    | To S |      | Road X Slope (%)            | 5.7  |
|                                         | X Walk 1 Width (in)   | N/A  |      | Clear Space?                | Yes  |
|                                         | X Walk 1 Slope (%)    | 1.9  | N/A  | Clear Space to XWalk (in)   | N/A  |
|                                         | X Walk 1 X Slope (%)  | 5.7  | Yes  | Storm Grate/Utility Hazard? | No   |
| N/A                                     | Ramp inside XWalk1?   | N/A  |      | Storm Grate/Utility Type    |      |
| Yes                                     | Any Obstructions?     | No   |      |                             | N/A  |
|                                         | Obstruction Type      |      | Yes  | Surface Condition? (G/P)    | Good |
|                                         |                       | N/A  | Yes  | Curb Slope (%)              | 8.3  |
|                                         |                       |      |      |                             |      |