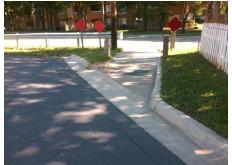

## Field Measurements/Component Compliance

Street 1 Name CRAIGWOOD DR
Stop Condition-Street 1 None
Street 2 Name N/A
Stop Condition-Street 2 N/A

Possible Solutions:

Remove & Replace Entire Ramp.

N/
Ye
Ye
Ye
N/
Surveyor Notes:

N/A

PROW/ADA:

R304.5.3, R305.1.4, R305.2

Total Cost: \$ 1600.00

| Field Measurements/Component Compliance |                       |      |      |                             |      |
|-----------------------------------------|-----------------------|------|------|-----------------------------|------|
| Compl                                   | iance Description     | Data | Comp | liance Description          | Data |
| N/A                                     | Ramp Length (in)      | 73.0 | Yes  | Grade Break?                | Yes  |
| Yes                                     | Ramp Width (in)       | 70.0 | Yes  | Grade Break Slope (%)       | 3.8  |
| Yes                                     | Ramp Slope (%)        | 7.5  | Yes  | Grade Break XSlope (%)      | 2.9  |
| Yes                                     | Ramp XSlope (%)       | 3.4  |      |                             |      |
| Yes                                     | Flare Type LT         | N/A  | Yes  | Flare Type RT               | N/A  |
| N/A                                     | Flare Slope LT (%)    | N/A  | N/A  | Flare Slope RT (%)          | N/A  |
| N/A                                     | Flare Traversable LT? | No   | N/A  | Flare Traversable RT?       | No   |
| Yes                                     | Landing Length (in)   | 62.0 | Yes  | DWS Provided?               | Yes  |
| Yes                                     | Landing Width (in)    | 84.0 | Yes  | DWS Contrast?               | Yes  |
| Yes                                     | Landing Slope (%)     | 1.0  | Yes  | DWS Length (in)             | 24.0 |
| No                                      | Landing X Slope (%)   | 2.3  | No   | DWS Full Width?             | No   |
| N/A                                     | Landing Curb? (Y/N)   | N/A  | No   | DWS Offset LT (in)          | 5.0  |
| N/A                                     | Shared Landing?       | Yes  | Yes  | DWS Offset RT (in)          | 51.0 |
| Yes                                     | Gutter Ponding?       | No   | Yes  | Gutter Slope (%)            | 0.1  |
| Yes                                     | Gutter Lip Ht (in)    | 0.0  | Yes  | Gutter X Slope (%)          | 3.5  |
| N/A                                     | Painted X Walk1?      | No   |      | Road Slope (%)              | 1.9  |
|                                         | X Walk 1 Direction    | To S |      | Road X Slope (%)            | 5.7  |
|                                         | X Walk 1 Width (in)   | N/A  |      | Clear Space?                | Yes  |
|                                         | X Walk 1 Slope (%)    | 1.9  | N/A  | Clear Space to XWalk (in)   | N/A  |
|                                         | X Walk 1 X Slope (%)  | 5.7  | Yes  | Storm Grate/Utility Hazard? | No   |
| N/A                                     | Ramp inside XWalk1?   | N/A  |      | Storm Grate/Utility Type    |      |
| Yes                                     | Any Obstructions?     | No   |      |                             | N/A  |
|                                         | Obstruction Type      |      | Yes  | Surface Condition? (G/P)    | Good |
|                                         |                       | N/A  | Yes  | Curb Slope (%)              | 8.3  |
|                                         |                       |      |      |                             |      |