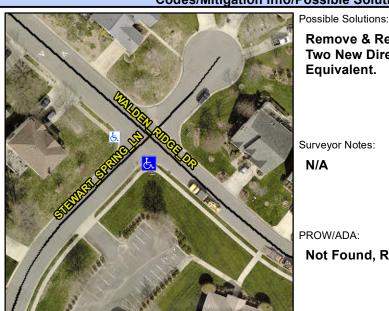

## **Access Compliance Report Public Rights-of-Way** (Curb Ramps)

Intersection ID: 3098 Main Street: STEWART SPRING LN Cross Street: WALDEN RIDGE DR Location: S **Overall Compliance: No Severity Score:** 1.25 ADA ID: 9BF070C3C2AE Ramp Type: BlendTrans2 Initial Pass/Fail: Fail

## Field Measurements/Component Compliance

STEWART SPRINF LN Street 1 Name Stop Condition-Street 1 StopSign N/A Street 2 Name Stop Condition-Street 2 N/A Remove & Replace Curb Ramp With Two New Directional Ramps or Equivalent.