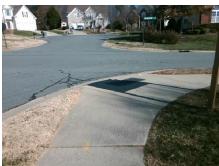

## Field Measurements/Component Compliance

STEWART SPRINF LN Street 1 Name Stop Condition-Street 1 StopSign N/A Street 2 Name Stop Condition-Street 2 N/A Remove & Replace Curb Ramp With Two New Directional Ramps or Equivalent.