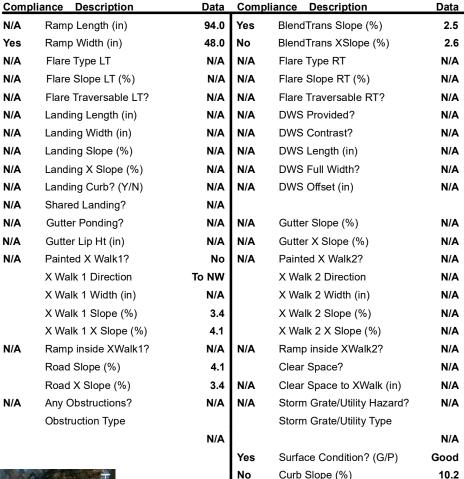

## Field Measurements/Component Compliance

STEWART SPRINF LN Street 1 Name Stop Condition-Street 1 StopSign N/A Street 2 Name Stop Condition-Street 2 N/A Remove & Replace Curb Ramp With Two New Directional Ramps or Equivalent.