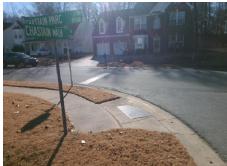

## Access Compliance Report Public Rights-of-Way (Curb Ramps)

Intersection ID: 28416 Main Street: CHASTAIN\_PARC\_DR Cross Street: CHASTAIN\_WALK\_DR Location: S

ADA ID: 9BF197C5690B Ramp Type: Perp Initial Pass/Fail: Fail Overall Compliance: No Severity Score: 1.25

## Field Measurements/Component Compliance

Street 1 Name
CHASTAIN PARC DR
Stop Condition-Street 2
StopSign
Street 2 Name
N/A
Stop Condition-Street 1
N/A

Total Cost: \$ 1850.00

| Field Measurements/Component Compliance |                       |      |      |                             |      |
|-----------------------------------------|-----------------------|------|------|-----------------------------|------|
| Comp                                    | liance Description    | Data | Comp | liance Description          | Data |
| N/A                                     | Ramp Length (in)      | 44.0 | Yes  | Ramp Slope (%)              | 7.4  |
| Yes                                     | Ramp Width (in)       | 53.5 | No   | Ramp XSlope (%)             | 3.2  |
| N/A                                     | Flare Type LT         | N/A  | N/A  | Flare Type RT               | N/A  |
| N/A                                     | Flare Slope LT (%)    | N/A  | N/A  | Flare Slope RT (%)          | N/A  |
| N/A                                     | Flare Traversable LT? | N/A  | N/A  | Flare Traversable RT?       | N/A  |
| N/A                                     | Landing Length (in)   | N/A  | N/A  | DWS Provided?               | N/A  |
| N/A                                     | Landing Width (in)    | N/A  | N/A  | DWS Contrast?               | N/A  |
| N/A                                     | Landing Slope (%)     | N/A  | N/A  | DWS Length (in)             | N/A  |
| N/A                                     | Landing X Slope (%)   | N/A  | N/A  | DWS Full Width?             | N/A  |
| N/A                                     | Landing Curb? (Y/N)   | N/A  | N/A  | DWS Offset (in)             | N/A  |
| N/A                                     | Shared Landing?       | N/A  |      |                             |      |
| N/A                                     | Gutter Ponding?       | N/A  | N/A  | Gutter Slope (%)            | N/A  |
| N/A                                     | Gutter Lip Ht (in)    | N/A  | N/A  | Gutter X Slope (%)          | N/A  |
| N/A                                     | Painted X Walk1?      | No   | N/A  | Painted X Walk2?            | N/A  |
|                                         | X Walk 1 Direction    | To N |      | X Walk 2 Direction          | N/A  |
| N/A                                     | X Walk 1 Width (in)   | N/A  | N/A  | X Walk 2 Width (in)         | N/A  |
|                                         | X Walk 1 Slope (%)    | 1.5  |      | X Walk 2 Slope (%)          | N/A  |
|                                         | X Walk 1 X Slope (%)  | 2.9  |      | X Walk 2 X Slope (%)        | N/A  |
| N/A                                     | Ramp inside XWalk1?   | N/A  | N/A  | Ramp inside XWalk2?         | N/A  |
|                                         | Road Slope (%)        | N/A  | N/A  | Clear Space?                | N/A  |
|                                         | Road X Slope (%)      | N/A  | N/A  | Clear Space to XWalk (in)   | N/A  |
| N/A                                     | Any Obstructions?     | N/A  | N/A  | Storm Grate/Utility Hazard? | N/A  |
|                                         | Obstruction Type      |      |      | Storm Grate/Utility Type    |      |
|                                         |                       | N/A  |      |                             | N/A  |
|                                         |                       |      | Yes  | Surface Condition? (G/P)    | Good |
| line in                                 | alle an               |      |      |                             |      |