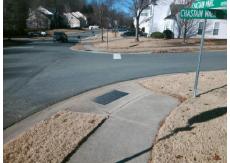

## Access Compliance Report Public Rights-of-Way (Curb Ramps)

Intersection ID: 28416 Main Street: CHASTAIN\_PARC\_DR Cross Street: CHASTAIN\_WALK\_DR Location: S

ADA ID: 9BF197C5690B Ramp Type: Perp Initial Pass/Fail: Fail Overall Compliance: No Severity Score: 1.25

## Field Measurements/Component Compliance

Street 1 Name
CHASTAIN PARC DR
Stop Condition-Street 2
StopSign
Street 2 Name
N/A
Stop Condition-Street 1
N/A

Total Cost: \$ 1850.00

| Field Measurements/Component Compliance |                       |      |      |                             |      |
|-----------------------------------------|-----------------------|------|------|-----------------------------|------|
| Comp                                    | liance Description    | Data | Comp | liance Description          | Data |
| N/A                                     | Ramp Length (in)      | 44.0 | Yes  | Ramp Slope (%)              | 7.4  |
| Yes                                     | Ramp Width (in)       | 53.5 | No   | Ramp XSlope (%)             | 3.2  |
| N/A                                     | Flare Type LT         | N/A  | N/A  | Flare Type RT               | N/A  |
| N/A                                     | Flare Slope LT (%)    | N/A  | N/A  | Flare Slope RT (%)          | N/A  |
| N/A                                     | Flare Traversable LT? | N/A  | N/A  | Flare Traversable RT?       | N/A  |
| N/A                                     | Landing Length (in)   | N/A  | N/A  | DWS Provided?               | N/A  |
| N/A                                     | Landing Width (in)    | N/A  | N/A  | DWS Contrast?               | N/A  |
| N/A                                     | Landing Slope (%)     | N/A  | N/A  | DWS Length (in)             | N/A  |
| N/A                                     | Landing X Slope (%)   | N/A  | N/A  | DWS Full Width?             | N/A  |
| N/A                                     | Landing Curb? (Y/N)   | N/A  | N/A  | DWS Offset (in)             | N/A  |
| N/A                                     | Shared Landing?       | N/A  |      |                             |      |
| N/A                                     | Gutter Ponding?       | N/A  | N/A  | Gutter Slope (%)            | N/A  |
| N/A                                     | Gutter Lip Ht (in)    | N/A  | N/A  | Gutter X Slope (%)          | N/A  |
| N/A                                     | Painted X Walk1?      | No   | N/A  | Painted X Walk2?            | N/A  |
|                                         | X Walk 1 Direction    | To N |      | X Walk 2 Direction          | N/A  |
| N/A                                     | X Walk 1 Width (in)   | N/A  | N/A  | X Walk 2 Width (in)         | N/A  |
|                                         | X Walk 1 Slope (%)    | 1.5  |      | X Walk 2 Slope (%)          | N/A  |
|                                         | X Walk 1 X Slope (%)  | 2.9  |      | X Walk 2 X Slope (%)        | N/A  |
| N/A                                     | Ramp inside XWalk1?   | N/A  | N/A  | Ramp inside XWalk2?         | N/A  |
|                                         | Road Slope (%)        | N/A  | N/A  | Clear Space?                | N/A  |
|                                         | Road X Slope (%)      | N/A  | N/A  | Clear Space to XWalk (in)   | N/A  |
| N/A                                     | Any Obstructions?     | N/A  | N/A  | Storm Grate/Utility Hazard? | N/A  |
|                                         | Obstruction Type      |      |      | Storm Grate/Utility Type    |      |
|                                         |                       | N/A  |      |                             | N/A  |
|                                         |                       |      | Yes  | Surface Condition? (G/P)    | Good |
| line in                                 | alle an               |      |      |                             |      |