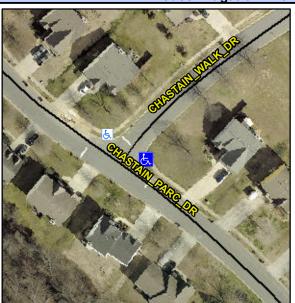

## Access Compliance Report Public Rights-of-Way (Curb Ramps)

Intersection ID: 28416 Main Street: CHASTAIN\_PARC\_DR Cross Street: CHASTAIN\_WALK\_DR Location: S

ADA ID: 9BF197C5690B Ramp Type: Perp Initial Pass/Fail: Fail Overall Compliance: No Severity Score: 1.25

## Field Measurements/Component Compliance

Street 1 Name
CHASTAIN PARC DR
Stop Condition-Street 2
StopSign
Street 2 Name
N/A
Stop Condition-Street 1
N/A

Total Cost: \$ 1850.00

| Field Measurements/Component Compliance |                       |      |      |                             |      |
|-----------------------------------------|-----------------------|------|------|-----------------------------|------|
| Comp                                    | liance Description    | Data | Comp | liance Description          | Data |
| N/A                                     | Ramp Length (in)      | 44.0 | Yes  | Ramp Slope (%)              | 7.4  |
| Yes                                     | Ramp Width (in)       | 53.5 | No   | Ramp XSlope (%)             | 3.2  |
| N/A                                     | Flare Type LT         | N/A  | N/A  | Flare Type RT               | N/A  |
| N/A                                     | Flare Slope LT (%)    | N/A  | N/A  | Flare Slope RT (%)          | N/A  |
| N/A                                     | Flare Traversable LT? | N/A  | N/A  | Flare Traversable RT?       | N/A  |
| N/A                                     | Landing Length (in)   | N/A  | N/A  | DWS Provided?               | N/A  |
| N/A                                     | Landing Width (in)    | N/A  | N/A  | DWS Contrast?               | N/A  |
| N/A                                     | Landing Slope (%)     | N/A  | N/A  | DWS Length (in)             | N/A  |
| N/A                                     | Landing X Slope (%)   | N/A  | N/A  | DWS Full Width?             | N/A  |
| N/A                                     | Landing Curb? (Y/N)   | N/A  | N/A  | DWS Offset (in)             | N/A  |
| N/A                                     | Shared Landing?       | N/A  |      |                             |      |
| N/A                                     | Gutter Ponding?       | N/A  | N/A  | Gutter Slope (%)            | N/A  |
| N/A                                     | Gutter Lip Ht (in)    | N/A  | N/A  | Gutter X Slope (%)          | N/A  |
| N/A                                     | Painted X Walk1?      | No   | N/A  | Painted X Walk2?            | N/A  |
|                                         | X Walk 1 Direction    | To N |      | X Walk 2 Direction          | N/A  |
| N/A                                     | X Walk 1 Width (in)   | N/A  | N/A  | X Walk 2 Width (in)         | N/A  |
|                                         | X Walk 1 Slope (%)    | 1.5  |      | X Walk 2 Slope (%)          | N/A  |
|                                         | X Walk 1 X Slope (%)  | 2.9  |      | X Walk 2 X Slope (%)        | N/A  |
| N/A                                     | Ramp inside XWalk1?   | N/A  | N/A  | Ramp inside XWalk2?         | N/A  |
|                                         | Road Slope (%)        | N/A  | N/A  | Clear Space?                | N/A  |
|                                         | Road X Slope (%)      | N/A  | N/A  | Clear Space to XWalk (in)   | N/A  |
| N/A                                     | Any Obstructions?     | N/A  | N/A  | Storm Grate/Utility Hazard? | N/A  |
|                                         | Obstruction Type      |      |      | Storm Grate/Utility Type    |      |
|                                         |                       | N/A  |      |                             | N/A  |
|                                         |                       |      | Yes  | Surface Condition? (G/P)    | Good |
| line in                                 | alle an               |      |      |                             |      |