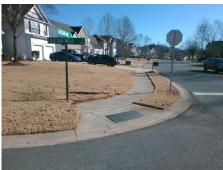

## Access Compliance Report Public Rights-of-Way (Curb Ramps)

Intersection ID: 28416 Main Street: CHASTAIN\_PARC\_DR Cross Street: CHASTAIN\_WALK\_DR Location: S

ADA ID: 9BF197C5690B Ramp Type: Perp Initial Pass/Fail: Fail Overall Compliance: No Severity Score: 1.25

## Field Measurements/Component Compliance

Street 1 Name
CHASTAIN PARC DR
Stop Condition-Street 2
StopSign
Street 2 Name
N/A
Stop Condition-Street 1
N/A

Total Cost: \$ 1850.00

| Field Measurements/Component Compliance |                       |      |      |                             |      |
|-----------------------------------------|-----------------------|------|------|-----------------------------|------|
| Comp                                    | liance Description    | Data | Comp | liance Description          | Data |
| N/A                                     | Ramp Length (in)      | 44.0 | Yes  | Ramp Slope (%)              | 7.4  |
| Yes                                     | Ramp Width (in)       | 53.5 | No   | Ramp XSlope (%)             | 3.2  |
| N/A                                     | Flare Type LT         | N/A  | N/A  | Flare Type RT               | N/A  |
| N/A                                     | Flare Slope LT (%)    | N/A  | N/A  | Flare Slope RT (%)          | N/A  |
| N/A                                     | Flare Traversable LT? | N/A  | N/A  | Flare Traversable RT?       | N/A  |
| N/A                                     | Landing Length (in)   | N/A  | N/A  | DWS Provided?               | N/A  |
| N/A                                     | Landing Width (in)    | N/A  | N/A  | DWS Contrast?               | N/A  |
| N/A                                     | Landing Slope (%)     | N/A  | N/A  | DWS Length (in)             | N/A  |
| N/A                                     | Landing X Slope (%)   | N/A  | N/A  | DWS Full Width?             | N/A  |
| N/A                                     | Landing Curb? (Y/N)   | N/A  | N/A  | DWS Offset (in)             | N/A  |
| N/A                                     | Shared Landing?       | N/A  |      |                             |      |
| N/A                                     | Gutter Ponding?       | N/A  | N/A  | Gutter Slope (%)            | N/A  |
| N/A                                     | Gutter Lip Ht (in)    | N/A  | N/A  | Gutter X Slope (%)          | N/A  |
| N/A                                     | Painted X Walk1?      | No   | N/A  | Painted X Walk2?            | N/A  |
|                                         | X Walk 1 Direction    | To N |      | X Walk 2 Direction          | N/A  |
| N/A                                     | X Walk 1 Width (in)   | N/A  | N/A  | X Walk 2 Width (in)         | N/A  |
|                                         | X Walk 1 Slope (%)    | 1.5  |      | X Walk 2 Slope (%)          | N/A  |
|                                         | X Walk 1 X Slope (%)  | 2.9  |      | X Walk 2 X Slope (%)        | N/A  |
| N/A                                     | Ramp inside XWalk1?   | N/A  | N/A  | Ramp inside XWalk2?         | N/A  |
|                                         | Road Slope (%)        | N/A  | N/A  | Clear Space?                | N/A  |
|                                         | Road X Slope (%)      | N/A  | N/A  | Clear Space to XWalk (in)   | N/A  |
| N/A                                     | Any Obstructions?     | N/A  | N/A  | Storm Grate/Utility Hazard? | N/A  |
|                                         | Obstruction Type      |      |      | Storm Grate/Utility Type    |      |
|                                         |                       | N/A  |      |                             | N/A  |
|                                         |                       |      | Yes  | Surface Condition? (G/P)    | Good |
| line in                                 | alle an               |      |      |                             |      |