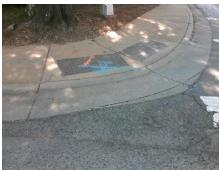

Remove & Replace Curb Ramp With Two New Directional Ramps or Equivalent. Restripe Crosswalk(s) To Provide Clear space. Remove & Replace Gutter.

Surveyor Notes:

N/A

PROW/ADA:

Not Found, R304.5.3, R305.1.4, R305.2, R302.7.2, R304.5.4

Total Cost: 4450.00

| Compliance Description Data |                       | Data   | Compliance Description |                             | Data   |
|-----------------------------|-----------------------|--------|------------------------|-----------------------------|--------|
| N/A                         | Ramp Length (in)      | 65.5   | Yes                    | BlendTrans Slope (%)        | 1.9    |
| Yes                         | Ramp Width (in)       | 76.0   | No                     | BlendTrans XSlope (%)       | 4.5    |
| N/A                         | Flare Type LT         | Sloped | N/A                    | Flare Type RT               | Sloped |
| N/A                         | Flare Slope LT (%)    | 3.0    | N/A                    | Flare Slope RT (%)          | 6.6    |
| N/A                         | Flare Traversable LT? | No     | N/A                    | Flare Traversable RT?       | No     |
| N/A                         | Landing Length (in)   | N/A    | Yes                    | DWS Provided?               | Yes    |
| N/A                         | Landing Width (in)    | N/A    | Yes                    | DWS Contrast?               | Yes    |
| N/A                         | Landing Slope (%)     | N/A    | Yes                    | DWS Length (in)             | 24.0   |
| N/A                         | Landing X Slope (%)   | N/A    | No                     | DWS Full Width?             | No     |
| N/A                         | Landing Curb? (Y/N)   | No     | No                     | DWS Offset (in)             | 9.0    |
| N/A                         | Shared Landing?       | No     |                        |                             |        |
| Yes                         | Gutter Ponding?       | No     | No                     | Gutter Slope (%)            | 5.8    |
| No                          | Gutter Lip Ht (in)    | 0.3    | No                     | Gutter X Slope (%)          | 2.2    |
| N/A                         | Painted X Walk1?      | Yes    | N/A                    | Painted X Walk2?            | Yes    |
|                             | X Walk 1 Direction    | To NW  |                        | X Walk 2 Direction          | To SW  |
|                             | X Walk 1 Width (in)   | 110.0  |                        | X Walk 2 Width (in)         | 110.0  |
|                             | X Walk 1 Slope (%)    | 2.8    |                        | X Walk 2 Slope (%)          | 3.1    |
|                             | X Walk 1 X Slope (%)  | 3.4    |                        | X Walk 2 X Slope (%)        | 1.7    |
| Yes                         | Ramp inside XWalk1?   | Yes    | Yes                    | Ramp inside XWalk2?         | Yes    |
|                             | Road Slope (%)        | 0.8    |                        | Clear Space?                | Yes    |
|                             | Road X Slope (%)      | 2.2    | No                     | Clear Space to XWalk (in)   | 24.0   |
| Yes                         | Any Obstructions?     | No     | Yes                    | Storm Grate/Utility Hazard? | No     |
|                             | Obstruction Type      |        | l                      | Storm Grate/Utility Type    |        |
|                             |                       | N/A    | l                      |                             | N/A    |
|                             |                       |        | Yes                    | Surface Condition? (G/P)    | Good   |
|                             |                       |        | No                     | Curb Slope (%)              | 25.3   |
|                             |                       |        |                        |                             |        |