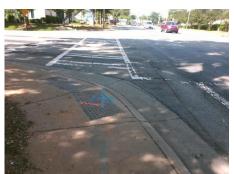

Remove & Replace Curb Ramp With Two New Directional Ramps or Equivalent. Restripe Crosswalk(s) To Provide Clear space. Remove & Replace Gutter.

Surveyor Notes:

N/A

PROW/ADA:

Not Found, R304.5.3, R305.1.4, R305.2, R302.7.2, R304.5.4

Total Cost: 4450.00

| Compliance Description Data |                       | Data   | Compliance Description |                             | Data   |
|-----------------------------|-----------------------|--------|------------------------|-----------------------------|--------|
| N/A                         | Ramp Length (in)      | 65.5   | Yes                    | BlendTrans Slope (%)        | 1.9    |
| Yes                         | Ramp Width (in)       | 76.0   | No                     | BlendTrans XSlope (%)       | 4.5    |
| N/A                         | Flare Type LT         | Sloped | N/A                    | Flare Type RT               | Sloped |
| N/A                         | Flare Slope LT (%)    | 3.0    | N/A                    | Flare Slope RT (%)          | 6.6    |
| N/A                         | Flare Traversable LT? | No     | N/A                    | Flare Traversable RT?       | No     |
| N/A                         | Landing Length (in)   | N/A    | Yes                    | DWS Provided?               | Yes    |
| N/A                         | Landing Width (in)    | N/A    | Yes                    | DWS Contrast?               | Yes    |
| N/A                         | Landing Slope (%)     | N/A    | Yes                    | DWS Length (in)             | 24.0   |
| N/A                         | Landing X Slope (%)   | N/A    | No                     | DWS Full Width?             | No     |
| N/A                         | Landing Curb? (Y/N)   | No     | No                     | DWS Offset (in)             | 9.0    |
| N/A                         | Shared Landing?       | No     |                        |                             |        |
| Yes                         | Gutter Ponding?       | No     | No                     | Gutter Slope (%)            | 5.8    |
| No                          | Gutter Lip Ht (in)    | 0.3    | No                     | Gutter X Slope (%)          | 2.2    |
| N/A                         | Painted X Walk1?      | Yes    | N/A                    | Painted X Walk2?            | Yes    |
|                             | X Walk 1 Direction    | To NW  |                        | X Walk 2 Direction          | To SW  |
|                             | X Walk 1 Width (in)   | 110.0  |                        | X Walk 2 Width (in)         | 110.0  |
|                             | X Walk 1 Slope (%)    | 2.8    |                        | X Walk 2 Slope (%)          | 3.1    |
|                             | X Walk 1 X Slope (%)  | 3.4    |                        | X Walk 2 X Slope (%)        | 1.7    |
| Yes                         | Ramp inside XWalk1?   | Yes    | Yes                    | Ramp inside XWalk2?         | Yes    |
|                             | Road Slope (%)        | 0.8    |                        | Clear Space?                | Yes    |
|                             | Road X Slope (%)      | 2.2    | No                     | Clear Space to XWalk (in)   | 24.0   |
| Yes                         | Any Obstructions?     | No     | Yes                    | Storm Grate/Utility Hazard? | No     |
|                             | Obstruction Type      |        | l                      | Storm Grate/Utility Type    |        |
|                             |                       | N/A    | l                      |                             | N/A    |
|                             |                       |        | Yes                    | Surface Condition? (G/P)    | Good   |
|                             |                       |        | No                     | Curb Slope (%)              | 25.3   |
|                             |                       |        |                        |                             |        |