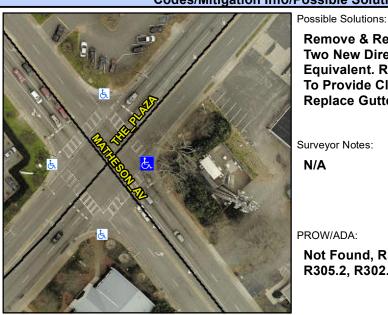

## **Access Compliance Report Public Rights-of-Way** (Curb Ramps)

Intersection ID: 11055 Main Street: MATHESON AV **Cross Street: THE PLAZA** Location: ADA ID: 9BF654BBCBCE Ramp Type: BlendTrans2 Initial Pass/Fail: Pass **Overall Compliance: No** Severity Score: 15.25

**Codes/Mitigation Info/Possible Solution** 

**Field Measurements/Component Compliance** 

**THE PLAZA** Street 1 Name Stop Condition-Street 1 Signal Street 2 Name **MATHESON AV** Stop Condition-Street 2 Signal

Remove & Replace Curb Ramp With Two New Directional Ramps or Equivalent. Restripe Crosswalk(s) To Provide Clear space. Remove & Replace Gutter.

Surveyor Notes:

N/A

PROW/ADA:

Not Found, R304.5.3, R305.1.4, R305.2, R302.7.2, R304.5.4