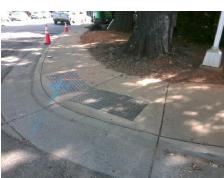

Remove & Replace Curb Ramp With Two New Directional Ramps or Equivalent. Restripe Crosswalk(s) To Provide Clear space. Remove & Replace Gutter.

Surveyor Notes:

N/A

PROW/ADA:

Not Found, R304.5.3, R305.1.4, R305.2, R302.7.2, R304.5.4

Total Cost: 4450.00

| Compliance Description Data |                       | Data   | Compliance Description |                             | Data   |
|-----------------------------|-----------------------|--------|------------------------|-----------------------------|--------|
| N/A                         | Ramp Length (in)      | 65.5   | Yes                    | BlendTrans Slope (%)        | 1.9    |
| Yes                         | Ramp Width (in)       | 76.0   | No                     | BlendTrans XSlope (%)       | 4.5    |
| N/A                         | Flare Type LT         | Sloped | N/A                    | Flare Type RT               | Sloped |
| N/A                         | Flare Slope LT (%)    | 3.0    | N/A                    | Flare Slope RT (%)          | 6.6    |
| N/A                         | Flare Traversable LT? | No     | N/A                    | Flare Traversable RT?       | No     |
| N/A                         | Landing Length (in)   | N/A    | Yes                    | DWS Provided?               | Yes    |
| N/A                         | Landing Width (in)    | N/A    | Yes                    | DWS Contrast?               | Yes    |
| N/A                         | Landing Slope (%)     | N/A    | Yes                    | DWS Length (in)             | 24.0   |
| N/A                         | Landing X Slope (%)   | N/A    | No                     | DWS Full Width?             | No     |
| N/A                         | Landing Curb? (Y/N)   | No     | No                     | DWS Offset (in)             | 9.0    |
| N/A                         | Shared Landing?       | No     |                        |                             |        |
| Yes                         | Gutter Ponding?       | No     | No                     | Gutter Slope (%)            | 5.8    |
| No                          | Gutter Lip Ht (in)    | 0.3    | No                     | Gutter X Slope (%)          | 2.2    |
| N/A                         | Painted X Walk1?      | Yes    | N/A                    | Painted X Walk2?            | Yes    |
|                             | X Walk 1 Direction    | To NW  |                        | X Walk 2 Direction          | To SW  |
|                             | X Walk 1 Width (in)   | 110.0  |                        | X Walk 2 Width (in)         | 110.0  |
|                             | X Walk 1 Slope (%)    | 2.8    |                        | X Walk 2 Slope (%)          | 3.1    |
|                             | X Walk 1 X Slope (%)  | 3.4    |                        | X Walk 2 X Slope (%)        | 1.7    |
| Yes                         | Ramp inside XWalk1?   | Yes    | Yes                    | Ramp inside XWalk2?         | Yes    |
|                             | Road Slope (%)        | 0.8    |                        | Clear Space?                | Yes    |
|                             | Road X Slope (%)      | 2.2    | No                     | Clear Space to XWalk (in)   | 24.0   |
| Yes                         | Any Obstructions?     | No     | Yes                    | Storm Grate/Utility Hazard? | No     |
|                             | Obstruction Type      |        | l                      | Storm Grate/Utility Type    |        |
|                             |                       | N/A    | l                      |                             | N/A    |
|                             |                       |        | Yes                    | Surface Condition? (G/P)    | Good   |
|                             |                       |        | No                     | Curb Slope (%)              | 25.3   |
|                             |                       |        |                        |                             |        |