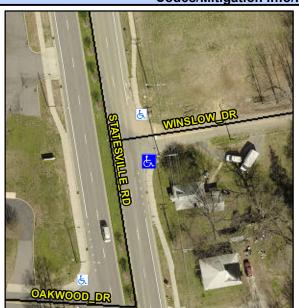

## Access Compliance Report Public Rights-of-Way (Curb Ramps)

Intersection ID: 6763 Main Street: STATESVILLE\_RD Cross Street: WINSLOW\_DR Location: SE

ADA ID: 9BFC6B118DD8 Ramp Type: Para Initial Pass/Fail: Fail Overall Compliance: No Severity Score: 13.75