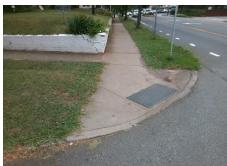

## Field Measurements/Component Compliance

**FOUNTAIN VIEW** Street 1 Name Stop Condition-Street 2 StopSign Street 2 Name **EAST BV** Stop Condition-Street 1

Remove & Replace Curb Ramp With Two New Directional Ramps or Equivalent.