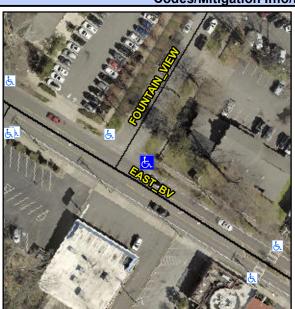

## **Access Compliance Report Public Rights-of-Way** (Curb Ramps)

Intersection ID: 15292 Main Street: EAST BV **Cross Street: FOUNTAIN\_VIEW** Location: NE ADA ID: 9C02752A3E7E Ramp Type: PerpDiag Initial Pass/Fail: Fail **Overall Compliance: No Severity Score:** 12.5

## Field Measurements/Component Compliance

**FOUNTAIN VIEW** Street 1 Name Stop Condition-Street 2 StopSign Street 2 Name **EAST BV** Stop Condition-Street 1

Remove & Replace Curb Ramp With Two New Directional Ramps or Equivalent.