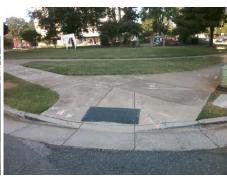

## Access Compliance Report Public Rights-of-Way (Curb Ramps)

N/A

Good

Surface Condition? (G/P)

Intersection ID: 11650 Main Street: W\_10TH\_ST Cross Street: N\_CHURCH\_ST Location: W

ADA ID: 9C03C2D7F0C9 Ramp Type: PerpDiag Initial Pass/Fail: Fail Overall Compliance: No Severity Score: 22.5

## Field Measurements/Component Compliance

Street 1 Name
Stop Condition-Street 2
Street 2 Name
Stop Condition-Street 1

N CHURCH ST None W 10TH ST StopSign Possible Solutions:

Remove & Replace Curb Ramp With Two New Directional Ramps or Equivalent.

Surveyor Notes:

N/A

PROW/ADA:

Not Found, R304.5.1, R304.2.2, R304.5.3

Total Cost: \$ 3200.00

| Tield incusurements/component compilation |                       |      |                        |                             |       |
|-------------------------------------------|-----------------------|------|------------------------|-----------------------------|-------|
| Compliance Description                    |                       | Data | Compliance Description |                             | Data  |
| N/A                                       | Ramp Length (in)      | 40.0 | No                     | Ramp Slope (%)              | 9.9   |
| No                                        | Ramp Width (in)       | 36.0 | No                     | Ramp XSlope (%)             | 4.9   |
| N/A                                       | Flare Type LT         | N/A  | N/A                    | Flare Type RT               | N/A   |
| N/A                                       | Flare Slope LT (%)    | N/A  | N/A                    | Flare Slope RT (%)          | N/A   |
| N/A                                       | Flare Traversable LT? | N/A  | N/A                    | Flare Traversable RT?       | N/A   |
| N/A                                       | Landing Length (in)   | N/A  | N/A                    | DWS Provided?               | N/A   |
| N/A                                       | Landing Width (in)    | N/A  | N/A                    | DWS Contrast?               | N/A   |
| N/A                                       | Landing Slope (%)     | N/A  | N/A                    | DWS Length (in)             | N/A   |
| N/A                                       | Landing X Slope (%)   | N/A  | N/A                    | DWS Full Width?             | N/A   |
| N/A                                       | Landing Curb? (Y/N)   | N/A  | N/A                    | DWS Offset (in)             | N/A   |
| N/A                                       | Shared Landing?       | N/A  |                        |                             |       |
| N/A                                       | Gutter Ponding?       | N/A  | N/A                    | Gutter Slope (%)            | N/A   |
| N/A                                       | Gutter Lip Ht (in)    | N/A  | N/A                    | Gutter X Slope (%)          | N/A   |
| N/A                                       | Painted X Walk1?      | No   | N/A                    | Painted X Walk2?            | No    |
|                                           | X Walk 1 Direction    | To E |                        | X Walk 2 Direction          | To NE |
| N/A                                       | X Walk 1 Width (in)   | N/A  | N/A                    | X Walk 2 Width (in)         | N/A   |
|                                           | X Walk 1 Slope (%)    | 3.8  |                        | X Walk 2 Slope (%)          | 0.1   |
|                                           | X Walk 1 X Slope (%)  | 0.3  |                        | X Walk 2 X Slope (%)        | 1.0   |
| N/A                                       | Ramp inside XWalk1?   | N/A  | N/A                    | Ramp inside XWalk2?         | N/A   |
|                                           | Road Slope (%)        | 4.3  | N/A                    | Clear Space?                | N/A   |
|                                           | Road X Slope (%)      | 2.9  | N/A                    | Clear Space to XWalk (in)   | N/A   |
| N/A                                       | Any Obstructions?     | N/A  | N/A                    | Storm Grate/Utility Hazard? | N/A   |
|                                           | Obstruction Type      |      | l                      | Storm Grate/Utility Type    |       |