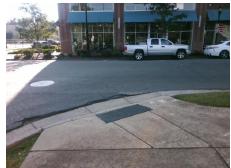

## Access Compliance Report Public Rights-of-Way (Curb Ramps)

N/A

Good

Surface Condition? (G/P)

Intersection ID: 11650 Main Street: W\_10TH\_ST Cross Street: N\_CHURCH\_ST Location: W

ADA ID: 9C03C2D7F0C9 Ramp Type: PerpDiag Initial Pass/Fail: Fail Overall Compliance: No Severity Score: 22.5

## Field Measurements/Component Compliance

Street 1 Name
Stop Condition-Street 2
Street 2 Name
Stop Condition-Street 1

N CHURCH ST None W 10TH ST StopSign Possible Solutions:

Remove & Replace Curb Ramp With Two New Directional Ramps or Equivalent.

Surveyor Notes:

N/A

PROW/ADA:

Not Found, R304.5.1, R304.2.2, R304.5.3

Total Cost: \$ 3200.00

| Tield incusurements/component compilation |                       |      |                        |                             |       |
|-------------------------------------------|-----------------------|------|------------------------|-----------------------------|-------|
| Compliance Description                    |                       | Data | Compliance Description |                             | Data  |
| N/A                                       | Ramp Length (in)      | 40.0 | No                     | Ramp Slope (%)              | 9.9   |
| No                                        | Ramp Width (in)       | 36.0 | No                     | Ramp XSlope (%)             | 4.9   |
| N/A                                       | Flare Type LT         | N/A  | N/A                    | Flare Type RT               | N/A   |
| N/A                                       | Flare Slope LT (%)    | N/A  | N/A                    | Flare Slope RT (%)          | N/A   |
| N/A                                       | Flare Traversable LT? | N/A  | N/A                    | Flare Traversable RT?       | N/A   |
| N/A                                       | Landing Length (in)   | N/A  | N/A                    | DWS Provided?               | N/A   |
| N/A                                       | Landing Width (in)    | N/A  | N/A                    | DWS Contrast?               | N/A   |
| N/A                                       | Landing Slope (%)     | N/A  | N/A                    | DWS Length (in)             | N/A   |
| N/A                                       | Landing X Slope (%)   | N/A  | N/A                    | DWS Full Width?             | N/A   |
| N/A                                       | Landing Curb? (Y/N)   | N/A  | N/A                    | DWS Offset (in)             | N/A   |
| N/A                                       | Shared Landing?       | N/A  |                        |                             |       |
| N/A                                       | Gutter Ponding?       | N/A  | N/A                    | Gutter Slope (%)            | N/A   |
| N/A                                       | Gutter Lip Ht (in)    | N/A  | N/A                    | Gutter X Slope (%)          | N/A   |
| N/A                                       | Painted X Walk1?      | No   | N/A                    | Painted X Walk2?            | No    |
|                                           | X Walk 1 Direction    | To E |                        | X Walk 2 Direction          | To NE |
| N/A                                       | X Walk 1 Width (in)   | N/A  | N/A                    | X Walk 2 Width (in)         | N/A   |
|                                           | X Walk 1 Slope (%)    | 3.8  |                        | X Walk 2 Slope (%)          | 0.1   |
|                                           | X Walk 1 X Slope (%)  | 0.3  |                        | X Walk 2 X Slope (%)        | 1.0   |
| N/A                                       | Ramp inside XWalk1?   | N/A  | N/A                    | Ramp inside XWalk2?         | N/A   |
|                                           | Road Slope (%)        | 4.3  | N/A                    | Clear Space?                | N/A   |
|                                           | Road X Slope (%)      | 2.9  | N/A                    | Clear Space to XWalk (in)   | N/A   |
| N/A                                       | Any Obstructions?     | N/A  | N/A                    | Storm Grate/Utility Hazard? | N/A   |
|                                           | Obstruction Type      |      | l                      | Storm Grate/Utility Type    |       |