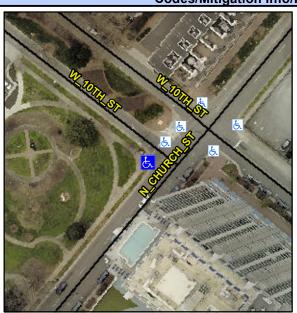

## Access Compliance Report Public Rights-of-Way (Curb Ramps)

N/A

Good

Surface Condition? (G/P)

Intersection ID: 11650 Main Street: W\_10TH\_ST Cross Street: N\_CHURCH\_ST Location: W

ADA ID: 9C03C2D7F0C9 Ramp Type: PerpDiag Initial Pass/Fail: Fail Overall Compliance: No Severity Score: 22.5

## Field Measurements/Component Compliance

Street 1 Name
Stop Condition-Street 2
Street 2 Name
Stop Condition-Street 1

N CHURCH ST None W 10TH ST StopSign Possible Solutions:

Remove & Replace Curb Ramp With Two New Directional Ramps or Equivalent.