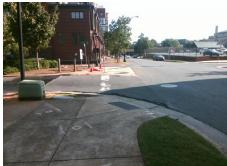

## Access Compliance Report Public Rights-of-Way (Curb Ramps)

N/A

Good

Surface Condition? (G/P)

Intersection ID: 11650 Main Street: W\_10TH\_ST Cross Street: N\_CHURCH\_ST Location: W

ADA ID: 9C03C2D7F0C9 Ramp Type: PerpDiag Initial Pass/Fail: Fail Overall Compliance: No Severity Score: 22.5

## Field Measurements/Component Compliance

Street 1 Name
Stop Condition-Street 2
Street 2 Name
Stop Condition-Street 1

N CHURCH ST None W 10TH ST StopSign Possible Solutions:

Remove & Replace Curb Ramp With Two New Directional Ramps or Equivalent.

Surveyor Notes:

N/A

PROW/ADA:

Not Found, R304.5.1, R304.2.2, R304.5.3

Total Cost: \$ 3200.00

| Tield incusurements/component compilation |                       |      |                        |                             |       |
|-------------------------------------------|-----------------------|------|------------------------|-----------------------------|-------|
| Compliance Description                    |                       | Data | Compliance Description |                             | Data  |
| N/A                                       | Ramp Length (in)      | 40.0 | No                     | Ramp Slope (%)              | 9.9   |
| No                                        | Ramp Width (in)       | 36.0 | No                     | Ramp XSlope (%)             | 4.9   |
| N/A                                       | Flare Type LT         | N/A  | N/A                    | Flare Type RT               | N/A   |
| N/A                                       | Flare Slope LT (%)    | N/A  | N/A                    | Flare Slope RT (%)          | N/A   |
| N/A                                       | Flare Traversable LT? | N/A  | N/A                    | Flare Traversable RT?       | N/A   |
| N/A                                       | Landing Length (in)   | N/A  | N/A                    | DWS Provided?               | N/A   |
| N/A                                       | Landing Width (in)    | N/A  | N/A                    | DWS Contrast?               | N/A   |
| N/A                                       | Landing Slope (%)     | N/A  | N/A                    | DWS Length (in)             | N/A   |
| N/A                                       | Landing X Slope (%)   | N/A  | N/A                    | DWS Full Width?             | N/A   |
| N/A                                       | Landing Curb? (Y/N)   | N/A  | N/A                    | DWS Offset (in)             | N/A   |
| N/A                                       | Shared Landing?       | N/A  |                        |                             |       |
| N/A                                       | Gutter Ponding?       | N/A  | N/A                    | Gutter Slope (%)            | N/A   |
| N/A                                       | Gutter Lip Ht (in)    | N/A  | N/A                    | Gutter X Slope (%)          | N/A   |
| N/A                                       | Painted X Walk1?      | No   | N/A                    | Painted X Walk2?            | No    |
|                                           | X Walk 1 Direction    | To E |                        | X Walk 2 Direction          | To NE |
| N/A                                       | X Walk 1 Width (in)   | N/A  | N/A                    | X Walk 2 Width (in)         | N/A   |
|                                           | X Walk 1 Slope (%)    | 3.8  |                        | X Walk 2 Slope (%)          | 0.1   |
|                                           | X Walk 1 X Slope (%)  | 0.3  |                        | X Walk 2 X Slope (%)        | 1.0   |
| N/A                                       | Ramp inside XWalk1?   | N/A  | N/A                    | Ramp inside XWalk2?         | N/A   |
|                                           | Road Slope (%)        | 4.3  | N/A                    | Clear Space?                | N/A   |
|                                           | Road X Slope (%)      | 2.9  | N/A                    | Clear Space to XWalk (in)   | N/A   |
| N/A                                       | Any Obstructions?     | N/A  | N/A                    | Storm Grate/Utility Hazard? | N/A   |
|                                           | Obstruction Type      |      | l                      | Storm Grate/Utility Type    |       |