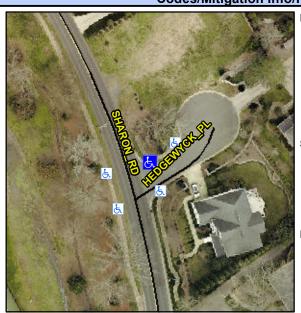

## Access Compliance Report Public Rights-of-Way (Curb Ramps)

Intersection ID: 48740 Main Street: HEDGEWYCK\_PL Cross Street: SHARON\_RD Location: NE

ADA ID: 9C03FFEAE0B7 Ramp Type: PerpDiag Initial Pass/Fail: Fail Overall Compliance: No Severity Score: 37.5

## Field Measurements/Component Compliance

Street 1 Name
Stop Condition-Street 2
Street 2 Name
Stop Condition-Street 1

SHARON RD None HEDGEWYCK PL StopSign Possible Solutions:

Remove & Replace Curb Ramp With Two New Directional Ramps or Equivalent.