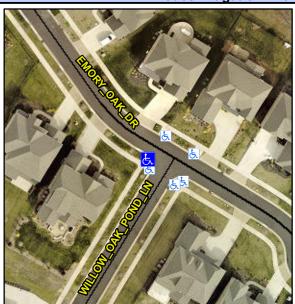

## **Access Compliance Report Public Rights-of-Way** (Curb Ramps)

Data

3.2

0.9

N/A

N/A

Intersection ID: 52933 Main Street: EMORY OAK DR Cross Street: WILLOW OAK POND LN Location: W **Severity Score:** ADA ID: 9C064886195D Ramp Type: BlendTrans1 Initial Pass/Fail: Fail **Overall Compliance: No** 8.75