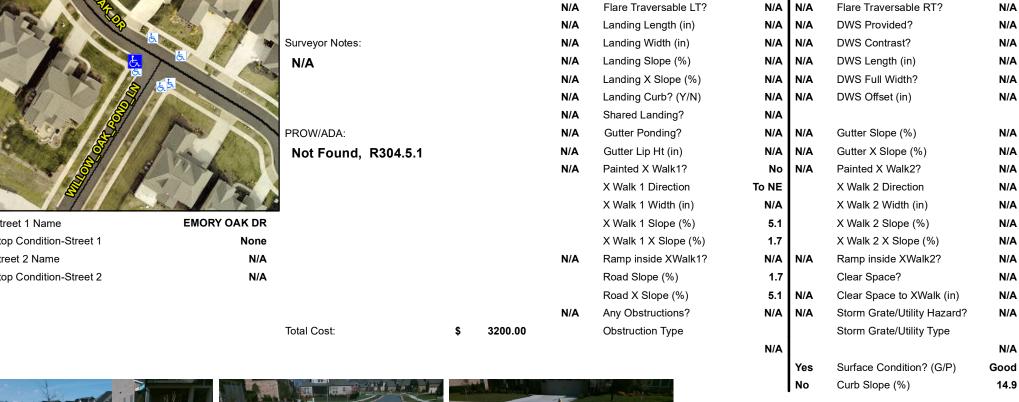

## **Access Compliance Report Public Rights-of-Way** (Curb Ramps)

Data

3.2

0.9

N/A

N/A

Intersection ID: 52933 Main Street: EMORY OAK DR Cross Street: WILLOW OAK POND LN Location: W **Severity Score:** ADA ID: 9C064886195D Ramp Type: BlendTrans1 Initial Pass/Fail: Fail **Overall Compliance: No** 8.75

Compliance Description

Ramp Length (in)

Ramp Width (in)

Flare Slope LT (%)

Flare Type LT

N/A

No

N/A

N/A

**Codes/Mitigation Info/Possible Solution** 

Possible Solutions:

## Field Measurements/Component Compliance Data

99.5

47.0

N/A

N/A

Yes

Yes

N/A

N/A

Compliance Description

Flare Type RT

Flare Slope RT (%)

BlendTrans Slope (%)

BlendTrans XSlope (%)

Street 1 Name Stop Condition-Street 1 Street 2 Name Stop Condition-Street 2 Remove & Replace Curb Ramp With Two New Directional Ramps or Equivalent.