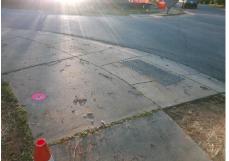

## Access Compliance Report Public Rights-of-Way (Curb Ramps)

| Intersection ID: 16769 Main S           | Main Street: KELLY_ST                                                        |          | : SUMMEY_AV                                   | Location: | NW                          |                             |      |  |
|-----------------------------------------|------------------------------------------------------------------------------|----------|-----------------------------------------------|-----------|-----------------------------|-----------------------------|------|--|
| ADA ID: 9C0895F0D1EA Ramp               | Ramp Type: BlendTrans1                                                       |          | Initial Pass/Fail: Fail Overall Compliance: N |           |                             | o Severity Score:           | 42.5 |  |
| Codes/Mitigation Info/Possible Solution |                                                                              |          | Field Measurements/Component Compliance       |           |                             |                             |      |  |
|                                         | Possible Solutions:                                                          | Com      | Compliance Description                        |           | Data Compliance Description |                             | Data |  |
|                                         | Remove & Replace Curb Ramp Wi<br>Two New Directional Ramps or<br>Equivalent. | /ith N/A | Ramp Length (in)                              | 49.0      | Yes                         | BlendTrans Slope (%)        | 3.5  |  |
|                                         |                                                                              | No       | Ramp Width (in)                               | 34.0      | No                          | BlendTrans XSlope (%)       | 7.6  |  |
|                                         |                                                                              | N/A      | Flare Type LT                                 | N/A       | N/A                         | Flare Type RT               | N/A  |  |
|                                         |                                                                              | N/A      | Flare Slope LT (%)                            | N/A       | N/A                         | Flare Slope RT (%)          | N/A  |  |
|                                         |                                                                              | N/A      | Flare Traversable LT?                         | N/A       | N/A                         | Flare Traversable RT?       | N/A  |  |
|                                         |                                                                              | N/A      | Landing Length (in)                           | N/A       | N/A                         | DWS Provided?               | N/A  |  |
|                                         | Surveyor Notes:                                                              | N/A      | Landing Width (in)                            | N/A       | N/A                         | DWS Contrast?               | N/A  |  |
|                                         | N/A                                                                          | N/A      | Landing Slope (%)                             | N/A       | N/A                         | DWS Length (in)             | N/A  |  |
|                                         |                                                                              | N/A      | Landing X Slope (%)                           | N/A       | N/A                         | DWS Full Width?             | N/A  |  |
|                                         | 7                                                                            | N/A      | Landing Curb? (Y/N)                           | N/A       | N/A                         | DWS Offset (in)             | N/A  |  |
|                                         |                                                                              | N/A      | Shared Landing?                               | N/A       |                             |                             |      |  |
|                                         | PROW/ADA:                                                                    | N/A      | Gutter Ponding?                               | N/A       | N/A                         | Gutter Slope (%)            | N/A  |  |
|                                         | Not Found, R304.5.1, R304.5.3                                                | N/A      | Gutter Lip Ht (in)                            | N/A       | N/A                         | Gutter X Slope (%)          | N/A  |  |
|                                         |                                                                              | N/A      | Painted X Walk1?                              | No        | N/A                         | Painted X Walk2?            | N/A  |  |
|                                         |                                                                              |          | X Walk 1 Direction                            | To SE     |                             | X Walk 2 Direction          | N/A  |  |
|                                         | P. C.                                    |          | X Walk 1 Width (in)                           | N/A       |                             | X Walk 2 Width (in)         | N/A  |  |
| Street 1 Name SUMMEY AV                 |                                                                              |          | X Walk 1 Slope (%)                            | 6.7       |                             | X Walk 2 Slope (%)          | N/A  |  |
| Stop Condition-Street 1 StopSign        |                                                                              |          | X Walk 1 X Slope (%)                          | 2.2       |                             | X Walk 2 X Slope (%)        | N/A  |  |
| Street 2 Name N/A                       |                                                                              | N/A      | Ramp inside XWalk1?                           | N/A       | N/A                         | Ramp inside XWalk2?         | N/A  |  |
| Stop Condition-Street 2 N/A             |                                                                              |          | Road Slope (%)                                | 2.2       |                             | Clear Space?                | N/A  |  |
|                                         |                                                                              |          | Road X Slope (%)                              | 6.7       | N/A                         | Clear Space to XWalk (in)   | N/A  |  |
|                                         |                                                                              | N/A      | Any Obstructions?                             | N/A       | N/A                         | Storm Grate/Utility Hazard? | N/A  |  |
|                                         | Total Cost: \$ 320                                                           | 00.00    | Obstruction Type                              |           |                             | Storm Grate/Utility Type    |      |  |
|                                         |                                                                              |          |                                               | N/A       |                             |                             | N/A  |  |