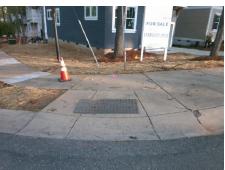

## Access Compliance Report Public Rights-of-Way (Curb Ramps)

| Intersection ID: 16769 Main S           | Main Street: KELLY_ST                                                        |          | : SUMMEY_AV                                   | Location: | NW                          |                             |      |  |
|-----------------------------------------|------------------------------------------------------------------------------|----------|-----------------------------------------------|-----------|-----------------------------|-----------------------------|------|--|
| ADA ID: 9C0895F0D1EA Ramp               | Ramp Type: BlendTrans1                                                       |          | Initial Pass/Fail: Fail Overall Compliance: N |           |                             | o Severity Score:           | 42.5 |  |
| Codes/Mitigation Info/Possible Solution |                                                                              |          | Field Measurements/Component Compliance       |           |                             |                             |      |  |
|                                         | Possible Solutions:                                                          | Com      | Compliance Description                        |           | Data Compliance Description |                             | Data |  |
|                                         | Remove & Replace Curb Ramp Wi<br>Two New Directional Ramps or<br>Equivalent. | /ith N/A | Ramp Length (in)                              | 49.0      | Yes                         | BlendTrans Slope (%)        | 3.5  |  |
|                                         |                                                                              | No       | Ramp Width (in)                               | 34.0      | No                          | BlendTrans XSlope (%)       | 7.6  |  |
|                                         |                                                                              | N/A      | Flare Type LT                                 | N/A       | N/A                         | Flare Type RT               | N/A  |  |
|                                         |                                                                              | N/A      | Flare Slope LT (%)                            | N/A       | N/A                         | Flare Slope RT (%)          | N/A  |  |
|                                         |                                                                              | N/A      | Flare Traversable LT?                         | N/A       | N/A                         | Flare Traversable RT?       | N/A  |  |
|                                         |                                                                              | N/A      | Landing Length (in)                           | N/A       | N/A                         | DWS Provided?               | N/A  |  |
|                                         | Surveyor Notes:                                                              | N/A      | Landing Width (in)                            | N/A       | N/A                         | DWS Contrast?               | N/A  |  |
|                                         | N/A                                                                          | N/A      | Landing Slope (%)                             | N/A       | N/A                         | DWS Length (in)             | N/A  |  |
|                                         |                                                                              | N/A      | Landing X Slope (%)                           | N/A       | N/A                         | DWS Full Width?             | N/A  |  |
|                                         | 7                                                                            | N/A      | Landing Curb? (Y/N)                           | N/A       | N/A                         | DWS Offset (in)             | N/A  |  |
|                                         |                                                                              | N/A      | Shared Landing?                               | N/A       |                             |                             |      |  |
|                                         | PROW/ADA:                                                                    | N/A      | Gutter Ponding?                               | N/A       | N/A                         | Gutter Slope (%)            | N/A  |  |
|                                         | Not Found, R304.5.1, R304.5.3                                                | N/A      | Gutter Lip Ht (in)                            | N/A       | N/A                         | Gutter X Slope (%)          | N/A  |  |
|                                         |                                                                              | N/A      | Painted X Walk1?                              | No        | N/A                         | Painted X Walk2?            | N/A  |  |
|                                         |                                                                              |          | X Walk 1 Direction                            | To SE     |                             | X Walk 2 Direction          | N/A  |  |
|                                         | P. C.                                    |          | X Walk 1 Width (in)                           | N/A       |                             | X Walk 2 Width (in)         | N/A  |  |
| Street 1 Name SUMMEY AV                 |                                                                              |          | X Walk 1 Slope (%)                            | 6.7       |                             | X Walk 2 Slope (%)          | N/A  |  |
| Stop Condition-Street 1 StopSign        |                                                                              |          | X Walk 1 X Slope (%)                          | 2.2       |                             | X Walk 2 X Slope (%)        | N/A  |  |
| Street 2 Name N/A                       |                                                                              | N/A      | Ramp inside XWalk1?                           | N/A       | N/A                         | Ramp inside XWalk2?         | N/A  |  |
| Stop Condition-Street 2 N/A             |                                                                              |          | Road Slope (%)                                | 2.2       |                             | Clear Space?                | N/A  |  |
|                                         |                                                                              |          | Road X Slope (%)                              | 6.7       | N/A                         | Clear Space to XWalk (in)   | N/A  |  |
|                                         |                                                                              | N/A      | Any Obstructions?                             | N/A       | N/A                         | Storm Grate/Utility Hazard? | N/A  |  |
|                                         | Total Cost: \$ 320                                                           | 00.00    | Obstruction Type                              |           |                             | Storm Grate/Utility Type    |      |  |
|                                         |                                                                              |          |                                               | N/A       |                             |                             | N/A  |  |