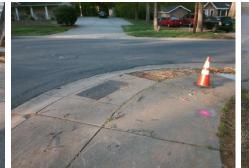

## Access Compliance Report Public Rights-of-Way (Curb Ramps)

| Intersection ID: 16769 Main S           | Main Street: KELLY_ST                                                        |          | : SUMMEY_AV                                   | Location: | NW                          |                             |      |  |
|-----------------------------------------|------------------------------------------------------------------------------|----------|-----------------------------------------------|-----------|-----------------------------|-----------------------------|------|--|
| ADA ID: 9C0895F0D1EA Ramp               | Ramp Type: BlendTrans1                                                       |          | Initial Pass/Fail: Fail Overall Compliance: N |           |                             | o Severity Score:           | 42.5 |  |
| Codes/Mitigation Info/Possible Solution |                                                                              |          | Field Measurements/Component Compliance       |           |                             |                             |      |  |
|                                         | Possible Solutions:                                                          | Com      | Compliance Description                        |           | Data Compliance Description |                             | Data |  |
|                                         | Remove & Replace Curb Ramp Wi<br>Two New Directional Ramps or<br>Equivalent. | /ith N/A | Ramp Length (in)                              | 49.0      | Yes                         | BlendTrans Slope (%)        | 3.5  |  |
|                                         |                                                                              | No       | Ramp Width (in)                               | 34.0      | No                          | BlendTrans XSlope (%)       | 7.6  |  |
|                                         |                                                                              | N/A      | Flare Type LT                                 | N/A       | N/A                         | Flare Type RT               | N/A  |  |
|                                         |                                                                              | N/A      | Flare Slope LT (%)                            | N/A       | N/A                         | Flare Slope RT (%)          | N/A  |  |
|                                         |                                                                              | N/A      | Flare Traversable LT?                         | N/A       | N/A                         | Flare Traversable RT?       | N/A  |  |
|                                         |                                                                              | N/A      | Landing Length (in)                           | N/A       | N/A                         | DWS Provided?               | N/A  |  |
|                                         | Surveyor Notes:                                                              | N/A      | Landing Width (in)                            | N/A       | N/A                         | DWS Contrast?               | N/A  |  |
|                                         | N/A                                                                          | N/A      | Landing Slope (%)                             | N/A       | N/A                         | DWS Length (in)             | N/A  |  |
|                                         |                                                                              | N/A      | Landing X Slope (%)                           | N/A       | N/A                         | DWS Full Width?             | N/A  |  |
|                                         | 7                                                                            | N/A      | Landing Curb? (Y/N)                           | N/A       | N/A                         | DWS Offset (in)             | N/A  |  |
|                                         |                                                                              | N/A      | Shared Landing?                               | N/A       |                             |                             |      |  |
|                                         | PROW/ADA:                                                                    | N/A      | Gutter Ponding?                               | N/A       | N/A                         | Gutter Slope (%)            | N/A  |  |
|                                         | Not Found, R304.5.1, R304.5.3                                                | N/A      | Gutter Lip Ht (in)                            | N/A       | N/A                         | Gutter X Slope (%)          | N/A  |  |
|                                         |                                                                              | N/A      | Painted X Walk1?                              | No        | N/A                         | Painted X Walk2?            | N/A  |  |
|                                         |                                                                              |          | X Walk 1 Direction                            | To SE     |                             | X Walk 2 Direction          | N/A  |  |
|                                         | P. C.                                    |          | X Walk 1 Width (in)                           | N/A       |                             | X Walk 2 Width (in)         | N/A  |  |
| Street 1 Name SUMMEY AV                 |                                                                              |          | X Walk 1 Slope (%)                            | 6.7       |                             | X Walk 2 Slope (%)          | N/A  |  |
| Stop Condition-Street 1 StopSign        |                                                                              |          | X Walk 1 X Slope (%)                          | 2.2       |                             | X Walk 2 X Slope (%)        | N/A  |  |
| Street 2 Name N/A                       |                                                                              | N/A      | Ramp inside XWalk1?                           | N/A       | N/A                         | Ramp inside XWalk2?         | N/A  |  |
| Stop Condition-Street 2 N/A             |                                                                              |          | Road Slope (%)                                | 2.2       |                             | Clear Space?                | N/A  |  |
|                                         |                                                                              |          | Road X Slope (%)                              | 6.7       | N/A                         | Clear Space to XWalk (in)   | N/A  |  |
|                                         |                                                                              | N/A      | Any Obstructions?                             | N/A       | N/A                         | Storm Grate/Utility Hazard? | N/A  |  |
|                                         | Total Cost: \$ 320                                                           | 00.00    | Obstruction Type                              |           |                             | Storm Grate/Utility Type    |      |  |
|                                         |                                                                              |          |                                               | N/A       |                             |                             | N/A  |  |