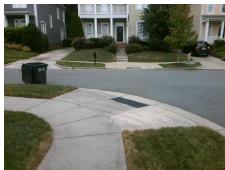

## Access Compliance Report Public Rights-of-Way (Curb Ramps)

Intersection ID: 47697 Main Street: NIGHT\_HERON\_LN Cross Street: LEES\_COURT\_ST Location: S

ADA ID: 9C091AC33FAB Ramp Type: PerpDiag Initial Pass/Fail: Fail Overall Compliance: No Severity Score: 21.25

## Field Measurements/Component Compliance

Street 1 Name
Stop Condition-Street 2
Street 2 Name
Stop Condition-Street 1

NIGHT HERON LN StopSign LEES COURT ST None Possible Solutions:

Remove & Replace Curb Ramp With
Two New Directional Ramps or
Equivalent.

Surveyor Notes:

N/A

PROW/ADA:
Not Found, R304.5.1, R304.2.2

Total Cost: \$ 3200.00

| Field Measurements/Component Compliance |                        |                       |       |      |                             |       |
|-----------------------------------------|------------------------|-----------------------|-------|------|-----------------------------|-------|
|                                         | Compliance Description |                       | Data  | Comp | liance Description          | Data  |
|                                         | N/A                    | Ramp Length (in)      | 70.0  | No   | Ramp Slope (%)              | 11.3  |
|                                         | No                     | Ramp Width (in)       | 46.0  | Yes  | Ramp XSlope (%)             | 1.9   |
|                                         | N/A                    | Flare Type LT         | N/A   | N/A  | Flare Type RT               | N/A   |
|                                         | N/A                    | Flare Slope LT (%)    | N/A   | N/A  | Flare Slope RT (%)          | N/A   |
|                                         | N/A                    | Flare Traversable LT? | N/A   | N/A  | Flare Traversable RT?       | N/A   |
|                                         | N/A                    | Landing Length (in)   | N/A   | N/A  | DWS Provided?               | N/A   |
|                                         | N/A                    | Landing Width (in)    | N/A   | N/A  | DWS Contrast?               | N/A   |
|                                         | N/A                    | Landing Slope (%)     | N/A   | N/A  | DWS Length (in)             | N/A   |
|                                         | N/A                    | Landing X Slope (%)   | N/A   | N/A  | DWS Full Width?             | N/A   |
|                                         | N/A                    | Landing Curb? (Y/N)   | N/A   | N/A  | DWS Offset (in)             | N/A   |
|                                         | N/A                    | Shared Landing?       | N/A   |      |                             |       |
|                                         | N/A                    | Gutter Ponding?       | N/A   | N/A  | Gutter Slope (%)            | N/A   |
|                                         | N/A                    | Gutter Lip Ht (in)    | N/A   | N/A  | Gutter X Slope (%)          | N/A   |
|                                         | N/A                    | Painted X Walk1?      | No    | N/A  | Painted X Walk2?            | No    |
|                                         |                        | X Walk 1 Direction    | To NE |      | X Walk 2 Direction          | To NW |
|                                         | N/A                    | X Walk 1 Width (in)   | N/A   | N/A  | X Walk 2 Width (in)         | N/A   |
|                                         |                        | X Walk 1 Slope (%)    | 0.1   |      | X Walk 2 Slope (%)          | 2.6   |
|                                         |                        | X Walk 1 X Slope (%)  | 3.3   |      | X Walk 2 X Slope (%)        | 0.8   |
|                                         | N/A                    | Ramp inside XWalk1?   | N/A   | N/A  | Ramp inside XWalk2?         | N/A   |
|                                         |                        | Road Slope (%)        | 1.8   | N/A  | Clear Space?                | N/A   |
|                                         |                        | Road X Slope (%)      | 2.0   | N/A  | Clear Space to XWalk (in)   | N/A   |
|                                         | N/A                    | Any Obstructions?     | N/A   | N/A  | Storm Grate/Utility Hazard? | N/A   |
|                                         |                        | Obstruction Type      |       |      | Storm Grate/Utility Type    |       |
|                                         |                        |                       | N/A   |      |                             | N/A   |
|                                         |                        |                       |       | Yes  | Surface Condition? (G/P)    | Good  |
|                                         | -                      |                       |       |      |                             |       |