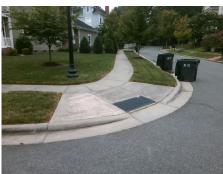

## Access Compliance Report Public Rights-of-Way (Curb Ramps)

Intersection ID: 47697 Main Street: NIGHT\_HERON\_LN Cross Street: LEES\_COURT\_ST Location: S

ADA ID: 9C091AC33FAB Ramp Type: PerpDiag Initial Pass/Fail: Fail Overall Compliance: No Severity Score: 21.25

## Field Measurements/Component Compliance

Street 1 Name
Stop Condition-Street 2
Street 2 Name
Stop Condition-Street 1

NIGHT HERON LN StopSign LEES COURT ST None Possible Solutions:

Remove & Replace Curb Ramp With
Two New Directional Ramps or
Equivalent.

Surveyor Notes:

N/A

PROW/ADA:
Not Found, R304.5.1, R304.2.2

Total Cost: \$ 3200.00

| Field Measurements/Component Compliance |                        |                       |       |      |                             |       |
|-----------------------------------------|------------------------|-----------------------|-------|------|-----------------------------|-------|
|                                         | Compliance Description |                       | Data  | Comp | liance Description          | Data  |
|                                         | N/A                    | Ramp Length (in)      | 70.0  | No   | Ramp Slope (%)              | 11.3  |
|                                         | No                     | Ramp Width (in)       | 46.0  | Yes  | Ramp XSlope (%)             | 1.9   |
|                                         | N/A                    | Flare Type LT         | N/A   | N/A  | Flare Type RT               | N/A   |
|                                         | N/A                    | Flare Slope LT (%)    | N/A   | N/A  | Flare Slope RT (%)          | N/A   |
|                                         | N/A                    | Flare Traversable LT? | N/A   | N/A  | Flare Traversable RT?       | N/A   |
|                                         | N/A                    | Landing Length (in)   | N/A   | N/A  | DWS Provided?               | N/A   |
|                                         | N/A                    | Landing Width (in)    | N/A   | N/A  | DWS Contrast?               | N/A   |
|                                         | N/A                    | Landing Slope (%)     | N/A   | N/A  | DWS Length (in)             | N/A   |
|                                         | N/A                    | Landing X Slope (%)   | N/A   | N/A  | DWS Full Width?             | N/A   |
|                                         | N/A                    | Landing Curb? (Y/N)   | N/A   | N/A  | DWS Offset (in)             | N/A   |
|                                         | N/A                    | Shared Landing?       | N/A   |      |                             |       |
|                                         | N/A                    | Gutter Ponding?       | N/A   | N/A  | Gutter Slope (%)            | N/A   |
|                                         | N/A                    | Gutter Lip Ht (in)    | N/A   | N/A  | Gutter X Slope (%)          | N/A   |
|                                         | N/A                    | Painted X Walk1?      | No    | N/A  | Painted X Walk2?            | No    |
|                                         |                        | X Walk 1 Direction    | To NE |      | X Walk 2 Direction          | To NW |
|                                         | N/A                    | X Walk 1 Width (in)   | N/A   | N/A  | X Walk 2 Width (in)         | N/A   |
|                                         |                        | X Walk 1 Slope (%)    | 0.1   |      | X Walk 2 Slope (%)          | 2.6   |
|                                         |                        | X Walk 1 X Slope (%)  | 3.3   |      | X Walk 2 X Slope (%)        | 0.8   |
|                                         | N/A                    | Ramp inside XWalk1?   | N/A   | N/A  | Ramp inside XWalk2?         | N/A   |
|                                         |                        | Road Slope (%)        | 1.8   | N/A  | Clear Space?                | N/A   |
|                                         |                        | Road X Slope (%)      | 2.0   | N/A  | Clear Space to XWalk (in)   | N/A   |
|                                         | N/A                    | Any Obstructions?     | N/A   | N/A  | Storm Grate/Utility Hazard? | N/A   |
|                                         |                        | Obstruction Type      |       |      | Storm Grate/Utility Type    |       |
|                                         |                        |                       | N/A   |      |                             | N/A   |
|                                         |                        |                       |       | Yes  | Surface Condition? (G/P)    | Good  |
|                                         | -                      |                       |       |      |                             |       |