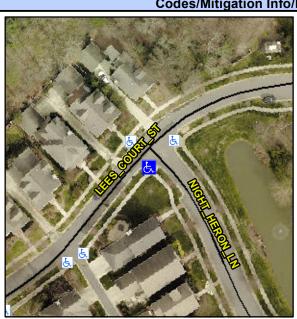

## Access Compliance Report Public Rights-of-Way (Curb Ramps)

Intersection ID: 47697 Main Street: NIGHT\_HERON\_LN Cross Street: LEES\_COURT\_ST Location: S

ADA ID: 9C091AC33FAB Ramp Type: PerpDiag Initial Pass/Fail: Fail Overall Compliance: No Severity Score: 21.25

## Field Measurements/Component Compliance

Street 1 Name
Stop Condition-Street 2
Street 2 Name
Stop Condition-Street 1

NIGHT HERON LN StopSign LEES COURT ST None Possible Solutions:

Remove & Replace Curb Ramp With
Two New Directional Ramps or
Equivalent.