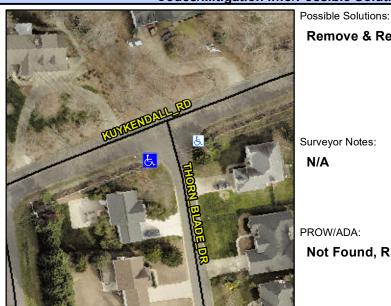

## **Access Compliance Report Public Rights-of-Way** (Curb Ramps)

Data

8.6

4.7

N/A

Good

**Cross Street: THORN BLADE DR** Intersection ID: 26553 Main Street: KUYKENDALL RD Location: SW

**Overall Compliance: No** ADA ID: 9C1D51BD3212 Ramp Type: Perp Initial Pass/Fail: Fail Severity Score: 13.75

N/A

N/A

N/A

THORN BLADE DR Street 1 Name Stop Condition-Street 2 StopSign N/A Street 2 Name Stop Condition-Street 1 N/A

| Remove & Replace Entire Ramp. | N/A |
|-------------------------------|-----|
|                               | Yes |
|                               | N/A |
|                               | N/A |
|                               | N/A |
|                               | N/A |
| Surveyor Notes:               | N/A |
| N/A                           | N/A |
|                               | N/A |
|                               | N/A |
|                               | N/A |
| PROW/ADA:                     | N/A |
| Not Found, R304.2.2, R304.5.3 | N/A |
|                               | N/A |
|                               | N/A |
|                               |     |