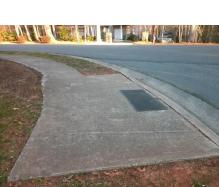

## **Access Compliance Report Public Rights-of-Way** (Curb Ramps)

Data

8.6

4.7

N/A

Good

**Cross Street: THORN BLADE DR** Intersection ID: 26553 Main Street: KUYKENDALL RD Location: SW

**Overall Compliance: No** ADA ID: 9C1D51BD3212 Ramp Type: Perp Initial Pass/Fail: Fail Severity Score: 13.75

N/A

N/A

N/A

THORN BLADE DR Street 1 Name Stop Condition-Street 2 StopSign N/A Street 2 Name Stop Condition-Street 1 N/A

| Remove & Replace Entire Ramp. | N/A |
|-------------------------------|-----|
|                               | Yes |
|                               | N/A |
|                               | N/A |
|                               | N/A |
|                               | N/A |
| Surveyor Notes:               | N/A |
| N/A                           | N/A |
|                               | N/A |
|                               | N/A |
|                               | N/A |
| PROW/ADA:                     | N/A |
| Not Found, R304.2.2, R304.5.3 | N/A |
|                               | N/A |
|                               | N/A |
|                               |     |