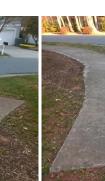

## **Access Compliance Report Public Rights-of-Way** (Curb Ramps)

Data

8.6

4.7

N/A

Good

**Cross Street: THORN BLADE DR** Intersection ID: 26553 Main Street: KUYKENDALL RD Location: SW

**Overall Compliance: No** ADA ID: 9C1D51BD3212 Ramp Type: Perp Initial Pass/Fail: Fail Severity Score: 13.75

N/A

N/A

N/A

THORN BLADE DR Street 1 Name Stop Condition-Street 2 StopSign N/A Street 2 Name Stop Condition-Street 1 N/A

| Remove & Replace Entire Ramp. | N/A |
|-------------------------------|-----|
|                               | Yes |
|                               | N/A |
|                               | N/A |
|                               | N/A |
|                               | N/A |
| Surveyor Notes:               | N/A |
| N/A                           | N/A |
|                               | N/A |
|                               | N/A |
|                               | N/A |
| PROW/ADA:                     | N/A |
| Not Found, R304.2.2, R304.5.3 | N/A |
|                               | N/A |
|                               | N/A |
|                               |     |