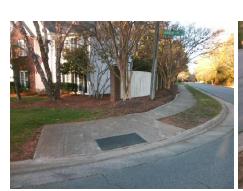

## **Access Compliance Report Public Rights-of-Way** (Curb Ramps)

Data

8.6

4.7

N/A

Good

**Cross Street: THORN BLADE DR** Intersection ID: 26553 Main Street: KUYKENDALL RD Location: SW

**Overall Compliance: No** ADA ID: 9C1D51BD3212 Ramp Type: Perp Initial Pass/Fail: Fail Severity Score: 13.75

N/A

N/A

N/A

THORN BLADE DR Street 1 Name Stop Condition-Street 2 StopSign N/A Street 2 Name Stop Condition-Street 1 N/A

| Remove & Replace Entire Ramp. | N/A |
|-------------------------------|-----|
|                               | Yes |
|                               | N/A |
|                               | N/A |
|                               | N/A |
|                               | N/A |
| Surveyor Notes:               | N/A |
| N/A                           | N/A |
|                               | N/A |
|                               | N/A |
|                               | N/A |
| PROW/ADA:                     | N/A |
| Not Found, R304.2.2, R304.5.3 | N/A |
|                               | N/A |
|                               | N/A |
|                               |     |