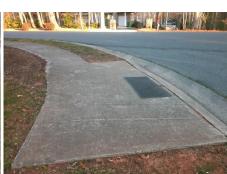

## **Access Compliance Report Public Rights-of-Way** (Curb Ramps)

Data

8.6

4.7

N/A

Good

**Cross Street: THORN BLADE DR** Intersection ID: 26553 Main Street: KUYKENDALL RD Location: SW

**Overall Compliance: No** ADA ID: 9C1D51BD3212 Ramp Type: Perp Initial Pass/Fail: Fail Severity Score: 13.75