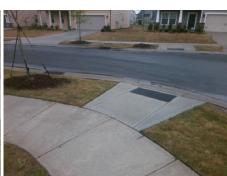

## Access Compliance Report Public Rights-of-Way (Curb Ramps)

Data

8.4

0.4

N/A

Good

Intersection ID: 47670 Main Street: COLLINGHAM\_DR Cross Street: FENWAY\_DR Location: NW

ADA ID: 9C2405FB8A8A Ramp Type: Perp Initial Pass/Fail: Fail Overall Compliance: No Severity Score: 21.25