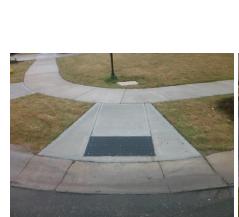

## Access Compliance Report Public Rights-of-Way (Curb Ramps)

Data

8.4

0.4

N/A

Good

Intersection ID: 47670 Main Street: COLLINGHAM\_DR Cross Street: FENWAY\_DR Location: NW

ADA ID: 9C2405FB8A8A Ramp Type: Perp Initial Pass/Fail: Fail Overall Compliance: No Severity Score: 21.25