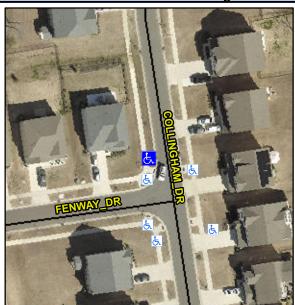

## Access Compliance Report Public Rights-of-Way (Curb Ramps)

Data

8.4

0.4

N/A

Good

Intersection ID: 47670 Main Street: COLLINGHAM\_DR Cross Street: FENWAY\_DR Location: NW

ADA ID: 9C2405FB8A8A Ramp Type: Perp Initial Pass/Fail: Fail Overall Compliance: No Severity Score: 21.25

N/A

N/A

N/A

Street 1 Name

COLLINGHAM DR

Stop Condition-Street 2

None

Street 2 Name