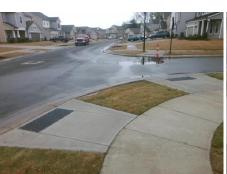

## Access Compliance Report Public Rights-of-Way (Curb Ramps)

Data

8.4

0.4

N/A

Good

Intersection ID: 47670 Main Street: COLLINGHAM\_DR Cross Street: FENWAY\_DR Location: NW

ADA ID: 9C2405FB8A8A Ramp Type: Perp Initial Pass/Fail: Fail Overall Compliance: No Severity Score: 21.25