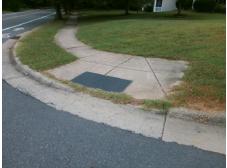

## Field Measurements/Component Compliance

Street 1 Name
Stop Condition-Street 2
Street 2 Name
Stop Condition-Street 1

FAIRES FARM RD None CONIFER CR StopSign Possible Solutions:

Remove & Replace Curb Ramp With Two New Directional Ramps or Equivalent.

Surveyor Notes:

N/A

PROW/ADA:

R304.2.2, R304.5.3

Total Cost: \$ 3200.00

| Field Measurements/Component Compilance |                        |                       |      |                        |                             |      |
|-----------------------------------------|------------------------|-----------------------|------|------------------------|-----------------------------|------|
|                                         | Compliance Description |                       | Data | Compliance Description |                             | Data |
|                                         | N/A                    | Ramp Length (in)      | 51.0 | No                     | Ramp Slope (%)              | 9.4  |
|                                         | Yes                    | Ramp Width (in)       | 48.0 | No                     | Ramp XSlope (%)             | 5.4  |
|                                         | N/A                    | Flare Type LT         | N/A  | N/A                    | Flare Type RT               | N/A  |
|                                         | N/A                    | Flare Slope LT (%)    | N/A  | N/A                    | Flare Slope RT (%)          | N/A  |
|                                         | N/A                    | Flare Traversable LT? | N/A  | N/A                    | Flare Traversable RT?       | N/A  |
|                                         | N/A                    | Landing Length (in)   | N/A  | N/A                    | DWS Provided?               | N/A  |
|                                         | N/A                    | Landing Width (in)    | N/A  | N/A                    | DWS Contrast?               | N/A  |
|                                         | N/A                    | Landing Slope (%)     | N/A  | N/A                    | DWS Length (in)             | N/A  |
|                                         | N/A                    | Landing X Slope (%)   | N/A  | N/A                    | DWS Full Width?             | N/A  |
|                                         | N/A                    | Landing Curb? (Y/N)   | N/A  | N/A                    | DWS Offset (in)             | N/A  |
|                                         | N/A                    | Shared Landing?       | N/A  |                        |                             |      |
|                                         | N/A                    | Gutter Ponding?       | N/A  | N/A                    | Gutter Slope (%)            | N/A  |
|                                         | N/A                    | Gutter Lip Ht (in)    | N/A  | N/A                    | Gutter X Slope (%)          | N/A  |
|                                         | N/A                    | Painted X Walk1?      | No   | N/A                    | Painted X Walk2?            | No   |
|                                         |                        | X Walk 1 Direction    | To S |                        | X Walk 2 Direction          | To N |
|                                         | N/A                    | X Walk 1 Width (in)   | N/A  | N/A                    | X Walk 2 Width (in)         | N/A  |
|                                         |                        | X Walk 1 Slope (%)    | 1.1  |                        | X Walk 2 Slope (%)          | 5.9  |
|                                         |                        | X Walk 1 X Slope (%)  | 5.3  |                        | X Walk 2 X Slope (%)        | 4.6  |
|                                         | N/A                    | Ramp inside XWalk1?   | N/A  | N/A                    | Ramp inside XWalk2?         | N/A  |
|                                         |                        | Road Slope (%)        | 6.7  | N/A                    | Clear Space?                | N/A  |
|                                         |                        | Road X Slope (%)      | 2.4  | N/A                    | Clear Space to XWalk (in)   | N/A  |
|                                         | N/A                    | Any Obstructions?     | N/A  | N/A                    | Storm Grate/Utility Hazard? | N/A  |
|                                         |                        |                       |      |                        |                             |      |