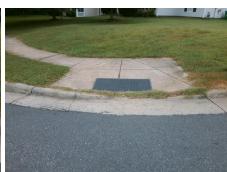

## Field Measurements/Component Compliance

Street 1 Name
Stop Condition-Street 2
Street 2 Name
Stop Condition-Street 1

FAIRES FARM RD None CONIFER CR StopSign Possible Solutions:

Remove & Replace Curb Ramp With Two New Directional Ramps or Equivalent.

Surveyor Notes:

N/A

PROW/ADA:

R304.2.2, R304.5.3

Total Cost: \$ 3200.00

| Field Measurements/Component Compilance |                        |                       |      |                        |                             |      |
|-----------------------------------------|------------------------|-----------------------|------|------------------------|-----------------------------|------|
|                                         | Compliance Description |                       | Data | Compliance Description |                             | Data |
|                                         | N/A                    | Ramp Length (in)      | 51.0 | No                     | Ramp Slope (%)              | 9.4  |
|                                         | Yes                    | Ramp Width (in)       | 48.0 | No                     | Ramp XSlope (%)             | 5.4  |
|                                         | N/A                    | Flare Type LT         | N/A  | N/A                    | Flare Type RT               | N/A  |
|                                         | N/A                    | Flare Slope LT (%)    | N/A  | N/A                    | Flare Slope RT (%)          | N/A  |
|                                         | N/A                    | Flare Traversable LT? | N/A  | N/A                    | Flare Traversable RT?       | N/A  |
|                                         | N/A                    | Landing Length (in)   | N/A  | N/A                    | DWS Provided?               | N/A  |
|                                         | N/A                    | Landing Width (in)    | N/A  | N/A                    | DWS Contrast?               | N/A  |
|                                         | N/A                    | Landing Slope (%)     | N/A  | N/A                    | DWS Length (in)             | N/A  |
|                                         | N/A                    | Landing X Slope (%)   | N/A  | N/A                    | DWS Full Width?             | N/A  |
|                                         | N/A                    | Landing Curb? (Y/N)   | N/A  | N/A                    | DWS Offset (in)             | N/A  |
|                                         | N/A                    | Shared Landing?       | N/A  |                        |                             |      |
|                                         | N/A                    | Gutter Ponding?       | N/A  | N/A                    | Gutter Slope (%)            | N/A  |
|                                         | N/A                    | Gutter Lip Ht (in)    | N/A  | N/A                    | Gutter X Slope (%)          | N/A  |
|                                         | N/A                    | Painted X Walk1?      | No   | N/A                    | Painted X Walk2?            | No   |
|                                         |                        | X Walk 1 Direction    | To S |                        | X Walk 2 Direction          | To N |
|                                         | N/A                    | X Walk 1 Width (in)   | N/A  | N/A                    | X Walk 2 Width (in)         | N/A  |
|                                         |                        | X Walk 1 Slope (%)    | 1.1  |                        | X Walk 2 Slope (%)          | 5.9  |
|                                         |                        | X Walk 1 X Slope (%)  | 5.3  |                        | X Walk 2 X Slope (%)        | 4.6  |
|                                         | N/A                    | Ramp inside XWalk1?   | N/A  | N/A                    | Ramp inside XWalk2?         | N/A  |
|                                         |                        | Road Slope (%)        | 6.7  | N/A                    | Clear Space?                | N/A  |
|                                         |                        | Road X Slope (%)      | 2.4  | N/A                    | Clear Space to XWalk (in)   | N/A  |
|                                         | N/A                    | Any Obstructions?     | N/A  | N/A                    | Storm Grate/Utility Hazard? | N/A  |
|                                         |                        |                       |      |                        |                             |      |