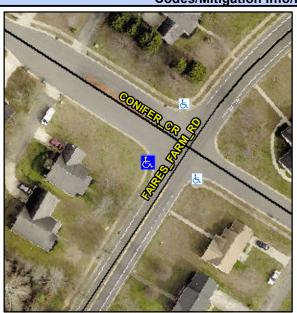

## Access Compliance Report Public Rights-of-Way (Curb Ramps)

Intersection ID: 5946Main Street:CONIFER\_CRCross Street:FAIRES\_FARM\_RDLocation:WADA ID: 9C24FF368293Ramp Type:PerpDiagInitial Pass/Fail:FailOverall Compliance:NoSeverity Score:25

## Field Measurements/Component Compliance

Street 1 Name
Stop Condition-Street 2
Street 2 Name
Stop Condition-Street 1

FAIRES FARM RD None CONIFER CR StopSign Possible Solutions:

Remove & Replace Curb Ramp With Two New Directional Ramps or Equivalent.