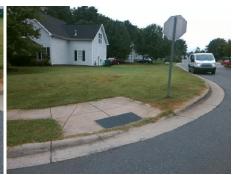

## Field Measurements/Component Compliance

Street 1 Name
Stop Condition-Street 2
Street 2 Name
Stop Condition-Street 1

FAIRES FARM RD None CONIFER CR StopSign Possible Solutions:

Remove & Replace Curb Ramp With Two New Directional Ramps or Equivalent.

Surveyor Notes:

N/A

PROW/ADA:

R304.2.2, R304.5.3

Total Cost: \$ 3200.00

| Field Measurements/Component Compilance |                        |                       |      |                        |                             |      |
|-----------------------------------------|------------------------|-----------------------|------|------------------------|-----------------------------|------|
|                                         | Compliance Description |                       | Data | Compliance Description |                             | Data |
|                                         | N/A                    | Ramp Length (in)      | 51.0 | No                     | Ramp Slope (%)              | 9.4  |
|                                         | Yes                    | Ramp Width (in)       | 48.0 | No                     | Ramp XSlope (%)             | 5.4  |
|                                         | N/A                    | Flare Type LT         | N/A  | N/A                    | Flare Type RT               | N/A  |
|                                         | N/A                    | Flare Slope LT (%)    | N/A  | N/A                    | Flare Slope RT (%)          | N/A  |
|                                         | N/A                    | Flare Traversable LT? | N/A  | N/A                    | Flare Traversable RT?       | N/A  |
|                                         | N/A                    | Landing Length (in)   | N/A  | N/A                    | DWS Provided?               | N/A  |
|                                         | N/A                    | Landing Width (in)    | N/A  | N/A                    | DWS Contrast?               | N/A  |
|                                         | N/A                    | Landing Slope (%)     | N/A  | N/A                    | DWS Length (in)             | N/A  |
|                                         | N/A                    | Landing X Slope (%)   | N/A  | N/A                    | DWS Full Width?             | N/A  |
|                                         | N/A                    | Landing Curb? (Y/N)   | N/A  | N/A                    | DWS Offset (in)             | N/A  |
|                                         | N/A                    | Shared Landing?       | N/A  |                        |                             |      |
|                                         | N/A                    | Gutter Ponding?       | N/A  | N/A                    | Gutter Slope (%)            | N/A  |
|                                         | N/A                    | Gutter Lip Ht (in)    | N/A  | N/A                    | Gutter X Slope (%)          | N/A  |
|                                         | N/A                    | Painted X Walk1?      | No   | N/A                    | Painted X Walk2?            | No   |
|                                         |                        | X Walk 1 Direction    | To S |                        | X Walk 2 Direction          | To N |
|                                         | N/A                    | X Walk 1 Width (in)   | N/A  | N/A                    | X Walk 2 Width (in)         | N/A  |
|                                         |                        | X Walk 1 Slope (%)    | 1.1  |                        | X Walk 2 Slope (%)          | 5.9  |
|                                         |                        | X Walk 1 X Slope (%)  | 5.3  |                        | X Walk 2 X Slope (%)        | 4.6  |
|                                         | N/A                    | Ramp inside XWalk1?   | N/A  | N/A                    | Ramp inside XWalk2?         | N/A  |
|                                         |                        | Road Slope (%)        | 6.7  | N/A                    | Clear Space?                | N/A  |
|                                         |                        | Road X Slope (%)      | 2.4  | N/A                    | Clear Space to XWalk (in)   | N/A  |
|                                         | N/A                    | Any Obstructions?     | N/A  | N/A                    | Storm Grate/Utility Hazard? | N/A  |
|                                         |                        |                       |      |                        |                             |      |