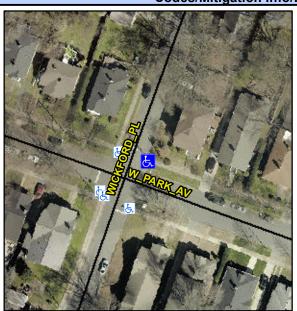

## **Access Compliance Report Public Rights-of-Way** (Curb Ramps)

Intersection ID: 13468 Main Street: W\_PARK\_AV Cross Street: WICKFORD PL Location: NE **Overall Compliance: No** ADA ID: 9C2628D65627 Ramp Type: Perp Initial Pass/Fail: Fail Severity Score: 13.75

## Field Measurements/Component Compliance

**WICKFORD ST** Street 1 Name Stop Condition-Street 2 StopSign Street 2 Name N/A Stop Condition-Street 1 N/A

Possible Solutions: Remove & Replace Entire Ramp. Surveyor Notes: