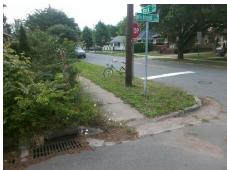

## Field Measurements/Component Compliance

**WICKFORD ST** Street 1 Name Stop Condition-Street 2 StopSign Street 2 Name N/A Stop Condition-Street 1 N/A

Possible Solutions: Remove & Replace Entire Ramp. Surveyor Notes: