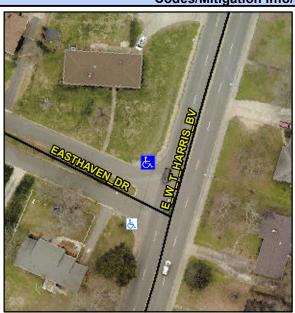

## **Access Compliance Report Public Rights-of-Way** (Curb Ramps)

Intersection ID: 16411 Main Street: E W T HARRIS BV **Cross Street: EASTHAVEN\_DR** Location: NW ADA ID: 9C28C0D210F7 Ramp Type: PerpDiag Initial Pass/Fail: Fail **Overall Compliance: No Severity Score:** 12.5

**Codes/Mitigation Info/Possible Solution** 

Street 1 Name Stop Condition-Street 2 Street 2 Name Stop Condition-Street 1

**EASTHAVEN DR** StopSign **EWTHARRISBV** None

Possible Solutions: Remove & Replace Curb Ramp With **Two New Directional Ramps or** Equivalent. Surveyor Notes: N/A PROW/ADA: Not Found, R304.2.2