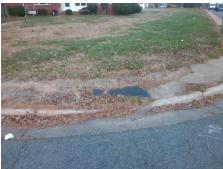

## **Access Compliance Report Public Rights-of-Way** (Curb Ramps)

Intersection ID: 16411 Main Street: E W T HARRIS BV **Cross Street: EASTHAVEN\_DR** Location: NW ADA ID: 9C28C0D210F7 Ramp Type: PerpDiag Initial Pass/Fail: Fail **Overall Compliance: No Severity Score:** 12.5

**Codes/Mitigation Info/Possible Solution** 

Street 1 Name Stop Condition-Street 2 Street 2 Name Stop Condition-Street 1

**EASTHAVEN DR** StopSign **EWTHARRISBV** None

Possible Solutions: Remove & Replace Curb Ramp With **Two New Directional Ramps or** Equivalent. Surveyor Notes: N/A PROW/ADA: Not Found, R304.2.2