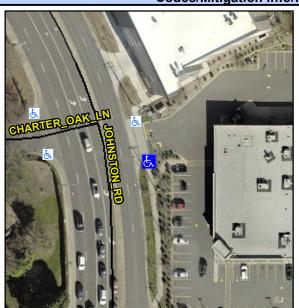

Intersection ID: N/A Main Street: JOHNSTON RD **Cross Street: N/A** Location: SE ADA ID: 9C2B50CA3828 Ramp Type: Directional1 Initial Pass/Fail: Fail **Overall Compliance: No** 1.25 **Severity Score:** 