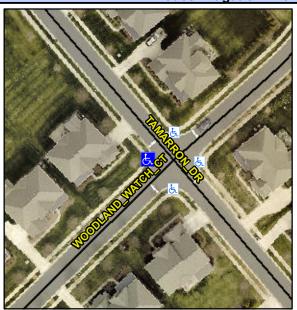

## Access Compliance Report Public Rights-of-Way (Curb Ramps)

Intersection ID: 51441Main Street: TAMARRON\_DRCross Street: WOODLAND\_WATCH\_CTLocation: WADA ID: 9C3B6E657C81Ramp Type: PerpDiagInitial Pass/Fail: FailOverall Compliance: NoSeverity Score: 13.75

## Field Measurements/Component Compliance

Street 1 Name
Stop Condition-Street 2
Street 2 Name
Stop Condition-Street 1

WOODLAND WATCH CT StopSign TAMARRON DR StopSign Possible Solutions:

Remove & Replace Curb Ramp With Two New Directional Ramps or Equivalent.