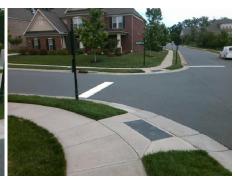

## Field Measurements/Component Compliance

Street 1 Name
Stop Condition-Street 2
Street 2 Name
Stop Condition-Street 1

WOODLAND WATCH CT StopSign TAMARRON DR StopSign Possible Solutions:

Remove & Replace Curb Ramp With Two New Directional Ramps or Equivalent.

Surveyor Notes:

N/A

PROW/ADA:

Not Found, R304.2.2, R304.5.3

Total Cost: \$ 3200.00

| Compliance Description |                       | Data  | Compliance Description |                             | Data  |
|------------------------|-----------------------|-------|------------------------|-----------------------------|-------|
| N/A                    | Ramp Length (in)      | 48.0  | No                     | Ramp Slope (%)              | 11.0  |
| Yes                    | Ramp Width (in)       | 48.0  | No                     | Ramp XSlope (%)             | 4.2   |
| N/A                    | Flare Type LT         | N/A   | N/A                    | Flare Type RT               | N/A   |
| N/A                    | Flare Slope LT (%)    | N/A   | N/A                    | Flare Slope RT (%)          | N/A   |
| N/A                    | Flare Traversable LT? | N/A   | N/A                    | Flare Traversable RT?       | N/A   |
| N/A                    | Landing Length (in)   | N/A   | N/A                    | DWS Provided?               | N/A   |
| N/A                    | Landing Width (in)    | N/A   | N/A                    | DWS Contrast?               | N/A   |
| N/A                    | Landing Slope (%)     | N/A   | N/A                    | DWS Length (in)             | N/A   |
| N/A                    | Landing X Slope (%)   | N/A   | N/A                    | DWS Full Width?             | N/A   |
| N/A                    | Landing Curb? (Y/N)   | N/A   | N/A                    | DWS Offset (in)             | N/A   |
| N/A                    | Shared Landing?       | N/A   |                        |                             |       |
| N/A                    | Gutter Ponding?       | N/A   | N/A                    | Gutter Slope (%)            | N/A   |
| N/A                    | Gutter Lip Ht (in)    | N/A   | N/A                    | Gutter X Slope (%)          | N/A   |
| N/A                    | Painted X Walk1?      | No    | N/A                    | Painted X Walk2?            | No    |
|                        | X Walk 1 Direction    | To SE |                        | X Walk 2 Direction          | To NE |
| N/A                    | X Walk 1 Width (in)   | N/A   | N/A                    | X Walk 2 Width (in)         | N/A   |
|                        | X Walk 1 Slope (%)    | 3.6   |                        | X Walk 2 Slope (%)          | 0.2   |
|                        | X Walk 1 X Slope (%)  | 3.8   |                        | X Walk 2 X Slope (%)        | 2.8   |
| N/A                    | Ramp inside XWalk1?   | N/A   | N/A                    | Ramp inside XWalk2?         | N/A   |
|                        | Road Slope (%)        | 3.6   | N/A                    | Clear Space?                | N/A   |
|                        | Road X Slope (%)      | 0.9   | N/A                    | Clear Space to XWalk (in)   | N/A   |
| N/A                    | Any Obstructions?     | N/A   | N/A                    | Storm Grate/Utility Hazard? | N/A   |
|                        | Obstruction Type      |       | l                      | Storm Grate/Utility Type    |       |
|                        |                       | N/A   |                        |                             | N/A   |
|                        |                       |       | Yes                    | Surface Condition? (G/P)    | Good  |