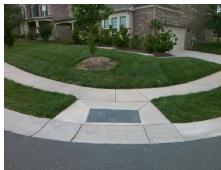

## Field Measurements/Component Compliance

Street 1 Name
Stop Condition-Street 2
Street 2 Name
Stop Condition-Street 1

WOODLAND WATCH CT StopSign TAMARRON DR StopSign Possible Solutions:

Remove & Replace Curb Ramp With Two New Directional Ramps or Equivalent.

Surveyor Notes:

N/A

PROW/ADA:

Not Found, R304.2.2, R304.5.3

Total Cost: \$ 3200.00

| Compliance Description |                       | Data  | Compliance Description |                             | Data  |
|------------------------|-----------------------|-------|------------------------|-----------------------------|-------|
| N/A                    | Ramp Length (in)      | 48.0  | No                     | Ramp Slope (%)              | 11.0  |
| Yes                    | Ramp Width (in)       | 48.0  | No                     | Ramp XSlope (%)             | 4.2   |
| N/A                    | Flare Type LT         | N/A   | N/A                    | Flare Type RT               | N/A   |
| N/A                    | Flare Slope LT (%)    | N/A   | N/A                    | Flare Slope RT (%)          | N/A   |
| N/A                    | Flare Traversable LT? | N/A   | N/A                    | Flare Traversable RT?       | N/A   |
| N/A                    | Landing Length (in)   | N/A   | N/A                    | DWS Provided?               | N/A   |
| N/A                    | Landing Width (in)    | N/A   | N/A                    | DWS Contrast?               | N/A   |
| N/A                    | Landing Slope (%)     | N/A   | N/A                    | DWS Length (in)             | N/A   |
| N/A                    | Landing X Slope (%)   | N/A   | N/A                    | DWS Full Width?             | N/A   |
| N/A                    | Landing Curb? (Y/N)   | N/A   | N/A                    | DWS Offset (in)             | N/A   |
| N/A                    | Shared Landing?       | N/A   |                        |                             |       |
| N/A                    | Gutter Ponding?       | N/A   | N/A                    | Gutter Slope (%)            | N/A   |
| N/A                    | Gutter Lip Ht (in)    | N/A   | N/A                    | Gutter X Slope (%)          | N/A   |
| N/A                    | Painted X Walk1?      | No    | N/A                    | Painted X Walk2?            | No    |
|                        | X Walk 1 Direction    | To SE |                        | X Walk 2 Direction          | To NE |
| N/A                    | X Walk 1 Width (in)   | N/A   | N/A                    | X Walk 2 Width (in)         | N/A   |
|                        | X Walk 1 Slope (%)    | 3.6   |                        | X Walk 2 Slope (%)          | 0.2   |
|                        | X Walk 1 X Slope (%)  | 3.8   |                        | X Walk 2 X Slope (%)        | 2.8   |
| N/A                    | Ramp inside XWalk1?   | N/A   | N/A                    | Ramp inside XWalk2?         | N/A   |
|                        | Road Slope (%)        | 3.6   | N/A                    | Clear Space?                | N/A   |
|                        | Road X Slope (%)      | 0.9   | N/A                    | Clear Space to XWalk (in)   | N/A   |
| N/A                    | Any Obstructions?     | N/A   | N/A                    | Storm Grate/Utility Hazard? | N/A   |
|                        | Obstruction Type      |       | l                      | Storm Grate/Utility Type    |       |
|                        |                       | N/A   |                        |                             | N/A   |
|                        |                       |       | Yes                    | Surface Condition? (G/P)    | Good  |