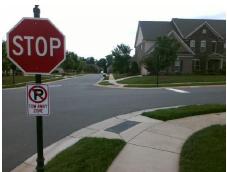

## Field Measurements/Component Compliance

Street 1 Name
Stop Condition-Street 2
Street 2 Name
Stop Condition-Street 1

WOODLAND WATCH CT StopSign TAMARRON DR StopSign Possible Solutions:

Remove & Replace Curb Ramp With Two New Directional Ramps or Equivalent.

Surveyor Notes:

N/A

PROW/ADA:

Not Found, R304.2.2, R304.5.3

Total Cost: \$ 3200.00

| Compliance Description |                       | Data  | Compliance Description |                             | Data  |
|------------------------|-----------------------|-------|------------------------|-----------------------------|-------|
| N/A                    | Ramp Length (in)      | 48.0  | No                     | Ramp Slope (%)              | 11.0  |
| Yes                    | Ramp Width (in)       | 48.0  | No                     | Ramp XSlope (%)             | 4.2   |
| N/A                    | Flare Type LT         | N/A   | N/A                    | Flare Type RT               | N/A   |
| N/A                    | Flare Slope LT (%)    | N/A   | N/A                    | Flare Slope RT (%)          | N/A   |
| N/A                    | Flare Traversable LT? | N/A   | N/A                    | Flare Traversable RT?       | N/A   |
| N/A                    | Landing Length (in)   | N/A   | N/A                    | DWS Provided?               | N/A   |
| N/A                    | Landing Width (in)    | N/A   | N/A                    | DWS Contrast?               | N/A   |
| N/A                    | Landing Slope (%)     | N/A   | N/A                    | DWS Length (in)             | N/A   |
| N/A                    | Landing X Slope (%)   | N/A   | N/A                    | DWS Full Width?             | N/A   |
| N/A                    | Landing Curb? (Y/N)   | N/A   | N/A                    | DWS Offset (in)             | N/A   |
| N/A                    | Shared Landing?       | N/A   |                        |                             |       |
| N/A                    | Gutter Ponding?       | N/A   | N/A                    | Gutter Slope (%)            | N/A   |
| N/A                    | Gutter Lip Ht (in)    | N/A   | N/A                    | Gutter X Slope (%)          | N/A   |
| N/A                    | Painted X Walk1?      | No    | N/A                    | Painted X Walk2?            | No    |
|                        | X Walk 1 Direction    | To SE |                        | X Walk 2 Direction          | To NE |
| N/A                    | X Walk 1 Width (in)   | N/A   | N/A                    | X Walk 2 Width (in)         | N/A   |
|                        | X Walk 1 Slope (%)    | 3.6   |                        | X Walk 2 Slope (%)          | 0.2   |
|                        | X Walk 1 X Slope (%)  | 3.8   |                        | X Walk 2 X Slope (%)        | 2.8   |
| N/A                    | Ramp inside XWalk1?   | N/A   | N/A                    | Ramp inside XWalk2?         | N/A   |
|                        | Road Slope (%)        | 3.6   | N/A                    | Clear Space?                | N/A   |
|                        | Road X Slope (%)      | 0.9   | N/A                    | Clear Space to XWalk (in)   | N/A   |
| N/A                    | Any Obstructions?     | N/A   | N/A                    | Storm Grate/Utility Hazard? | N/A   |
|                        | Obstruction Type      |       | l                      | Storm Grate/Utility Type    |       |
|                        |                       | N/A   |                        |                             | N/A   |
|                        |                       |       | Yes                    | Surface Condition? (G/P)    | Good  |