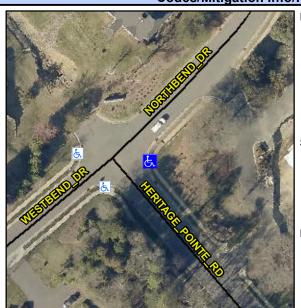

## Access Compliance Report Public Rights-of-Way (Curb Ramps)

Intersection ID: 4640Main Street:NORTHBEND\_DRCross Street:HERITAGE\_POINTE\_RDLocation:EADA ID: 9C4222281E96Ramp Type:PerpInitial Pass/Fail:FailOverall Compliance:NoSeverity Score:35

## Field Measurements/Component Compliance

Street 1 Name HERITAGE POINTE DR
Stop Condition-Street 2 None
Street 2 Name N/A
Stop Condition-Street 1 N/A

Possible Solutions:

Remove & Replace Entire Ramp.

Surveyor Notes: