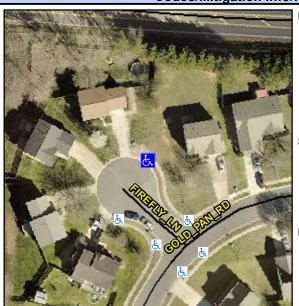

## Access Compliance Report Public Rights-of-Way (Curb Ramps)

Intersection ID: 10019095Main Street: FIREFLY\_LNCross Street: N/ALocation:NEADA ID: 9C4296CCE723Ramp Type: PerpInitial Pass/Fail: FailOverall Compliance: NoSeverity Score:25

## Field Measurements/Component Compliance

Street 1 Name FIREFLY LN
Stop Condition-Street 2 None
Street 2 Name N/A
Stop Condition-Street 1 N/A

| Com<br>N/A<br>Yes<br>N/A<br>N/A |
|---------------------------------|
| Yes<br>N/A<br>N/A<br>N/A        |
| N/A<br>N/A<br>N/A               |
| N/A<br>N/A                      |
| N/A                             |
|                                 |
|                                 |
| N/A                             |
|                                 |