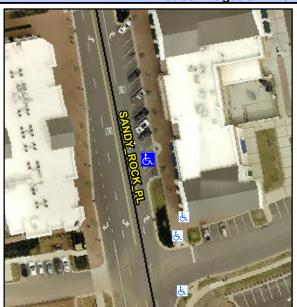

## Access Compliance Report Public Rights-of-Way (Curb Ramps)

Data

8.8

2.4

N/A

Good

Intersection ID: 10037210 Main Street: SANDY\_ROCK\_PL Cross Street: N/A Location: E

ADA ID: 9C438F23F4EA Ramp Type: Perp Initial Pass/Fail: Fail Overall Compliance: No Severity Score: 13.75

N/A

N/A

| Street 1 Name           | SANDY ROCK PL |
|-------------------------|---------------|
| Stop Condition-Street 2 | None          |
| Street 2 Name           | N/A           |
| Stop Condition-Street 1 | N/A           |