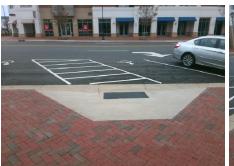

## Access Compliance Report Public Rights-of-Way (Curb Ramps)

Data

8.8

2.4

N/A

Good

Intersection ID: 10037210 Main Street: SANDY\_ROCK\_PL Cross Street: N/A Location: E

ADA ID: 9C438F23F4EA Ramp Type: Perp Initial Pass/Fail: Fail Overall Compliance: No Severity Score: 13.75