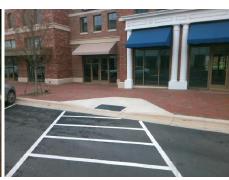

## Access Compliance Report Public Rights-of-Way (Curb Ramps)

Data

8.8

2.4

N/A

Good

Intersection ID: 10037210 Main Street: SANDY\_ROCK\_PL Cross Street: N/A Location: E

ADA ID: 9C438F23F4EA Ramp Type: Perp Initial Pass/Fail: Fail Overall Compliance: No Severity Score: 13.75