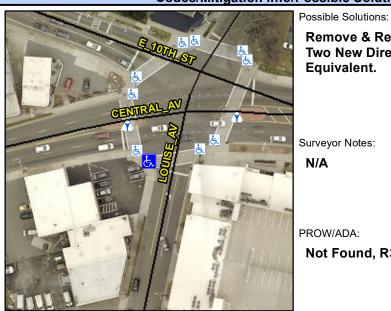

## **Access Compliance Report Public Rights-of-Way** (Curb Ramps)

Intersection ID: 12267 Main Street: CENTRAL AV Cross Street: LOUISE\_AV Location: SW ADA ID: 9C49F64E0F77 Ramp Type: BlendTrans1 Initial Pass/Fail: Fail **Overall Compliance: No Severity Score:** 12.5

**Codes/Mitigation Info/Possible Solution** 

**LOUISE AV** Street 1 Name Stop Condition-Street 1 Signal Street 2 Name N/A Stop Condition-Street 2 N/A Remove & Replace Curb Ramp With Two New Directional Ramps or Equivalent.

Surveyor Notes: N/A

Not Found, R304.5.3

Total Cost:

3200.00

|                        | Field Measure         | ments/C | ompo                   | nent Compliance             |      |
|------------------------|-----------------------|---------|------------------------|-----------------------------|------|
| Compliance Description |                       | Data    | Compliance Description |                             | Data |
| N/A                    | Ramp Length (in)      | 72.0    | Yes                    | BlendTrans Slope (%)        | 2.0  |
| Yes                    | Ramp Width (in)       | 48.0    | No                     | BlendTrans XSlope (%)       | 5.7  |
| N/A                    | Flare Type LT         | N/A     | N/A                    | Flare Type RT               | N/A  |
| N/A                    | Flare Slope LT (%)    | N/A     | N/A                    | Flare Slope RT (%)          | N/A  |
| N/A                    | Flare Traversable LT? | N/A     | N/A                    | Flare Traversable RT?       | N/A  |
| N/A                    | Landing Length (in)   | N/A     | N/A                    | DWS Provided?               | N/A  |
| N/A                    | Landing Width (in)    | N/A     | N/A                    | DWS Contrast?               | N/A  |
| N/A                    | Landing Slope (%)     | N/A     | N/A                    | DWS Length (in)             | N/A  |
| N/A                    | Landing X Slope (%)   | N/A     | N/A                    | DWS Full Width?             | N/A  |
| N/A                    | Landing Curb? (Y/N)   | N/A     | N/A                    | DWS Offset (in)             | N/A  |
| N/A                    | Shared Landing?       | N/A     |                        |                             |      |
| N/A                    | Gutter Ponding?       | N/A     | N/A                    | Gutter Slope (%)            | N/A  |
| N/A                    | Gutter Lip Ht (in)    | N/A     | N/A                    | Gutter X Slope (%)          | N/A  |
| N/A                    | Painted X Walk1?      | Yes     | N/A                    | Painted X Walk2?            | N/A  |
|                        | X Walk 1 Direction    | To NE   |                        | X Walk 2 Direction          | N/A  |
|                        | X Walk 1 Width (in)   | 144.0   |                        | X Walk 2 Width (in)         | N/A  |
|                        | X Walk 1 Slope (%)    | 5.4     |                        | X Walk 2 Slope (%)          | N/A  |
|                        | X Walk 1 X Slope (%)  | 1.0     |                        | X Walk 2 X Slope (%)        | N/A  |
| N/A                    | Ramp inside XWalk1?   | Yes     | N/A                    | Ramp inside XWalk2?         | N/A  |
|                        | Road Slope (%)        | 1.0     |                        | Clear Space?                | N/A  |
|                        | Road X Slope (%)      | 5.4     | N/A                    | Clear Space to XWalk (in)   | N/A  |
| N/A                    | Any Obstructions?     | N/A     | N/A                    | Storm Grate/Utility Hazard? | N/A  |
|                        | Obstruction Type      |         |                        | Storm Grate/Utility Type    |      |
|                        |                       | N/A     |                        |                             | N/A  |
|                        |                       |         | Yes                    | Surface Condition? (G/P)    | Good |
|                        |                       |         | No                     | Curb Slope (%)              | 15.4 |
|                        |                       |         |                        |                             |      |