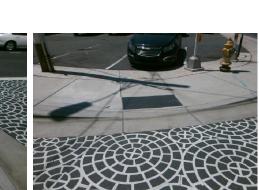

Surveyor Notes: N/A

Not Found, R304.5.3

Total Cost:

3200.00

|                        | Field Measure         | ments/C | ompo                   | nent Compliance             |      |
|------------------------|-----------------------|---------|------------------------|-----------------------------|------|
| Compliance Description |                       | Data    | Compliance Description |                             | Data |
| N/A                    | Ramp Length (in)      | 72.0    | Yes                    | BlendTrans Slope (%)        | 2.0  |
| Yes                    | Ramp Width (in)       | 48.0    | No                     | BlendTrans XSlope (%)       | 5.7  |
| N/A                    | Flare Type LT         | N/A     | N/A                    | Flare Type RT               | N/A  |
| N/A                    | Flare Slope LT (%)    | N/A     | N/A                    | Flare Slope RT (%)          | N/A  |
| N/A                    | Flare Traversable LT? | N/A     | N/A                    | Flare Traversable RT?       | N/A  |
| N/A                    | Landing Length (in)   | N/A     | N/A                    | DWS Provided?               | N/A  |
| N/A                    | Landing Width (in)    | N/A     | N/A                    | DWS Contrast?               | N/A  |
| N/A                    | Landing Slope (%)     | N/A     | N/A                    | DWS Length (in)             | N/A  |
| N/A                    | Landing X Slope (%)   | N/A     | N/A                    | DWS Full Width?             | N/A  |
| N/A                    | Landing Curb? (Y/N)   | N/A     | N/A                    | DWS Offset (in)             | N/A  |
| N/A                    | Shared Landing?       | N/A     |                        |                             |      |
| N/A                    | Gutter Ponding?       | N/A     | N/A                    | Gutter Slope (%)            | N/A  |
| N/A                    | Gutter Lip Ht (in)    | N/A     | N/A                    | Gutter X Slope (%)          | N/A  |
| N/A                    | Painted X Walk1?      | Yes     | N/A                    | Painted X Walk2?            | N/A  |
|                        | X Walk 1 Direction    | To NE   |                        | X Walk 2 Direction          | N/A  |
|                        | X Walk 1 Width (in)   | 144.0   |                        | X Walk 2 Width (in)         | N/A  |
|                        | X Walk 1 Slope (%)    | 5.4     |                        | X Walk 2 Slope (%)          | N/A  |
|                        | X Walk 1 X Slope (%)  | 1.0     |                        | X Walk 2 X Slope (%)        | N/A  |
| N/A                    | Ramp inside XWalk1?   | Yes     | N/A                    | Ramp inside XWalk2?         | N/A  |
|                        | Road Slope (%)        | 1.0     |                        | Clear Space?                | N/A  |
|                        | Road X Slope (%)      | 5.4     | N/A                    | Clear Space to XWalk (in)   | N/A  |
| N/A                    | Any Obstructions?     | N/A     | N/A                    | Storm Grate/Utility Hazard? | N/A  |
|                        | Obstruction Type      |         |                        | Storm Grate/Utility Type    |      |
|                        |                       | N/A     |                        |                             | N/A  |
|                        |                       |         | Yes                    | Surface Condition? (G/P)    | Good |
|                        |                       |         | No                     | Curb Slope (%)              | 15.4 |
|                        |                       |         |                        |                             |      |