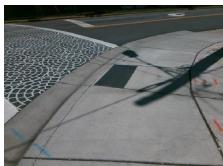

Surveyor Notes: N/A

Not Found, R304.5.3

Total Cost:

3200.00

|                        | Field Measure         | ments/C | ompo                   | nent Compliance             |      |
|------------------------|-----------------------|---------|------------------------|-----------------------------|------|
| Compliance Description |                       | Data    | Compliance Description |                             | Data |
| N/A                    | Ramp Length (in)      | 72.0    | Yes                    | BlendTrans Slope (%)        | 2.0  |
| Yes                    | Ramp Width (in)       | 48.0    | No                     | BlendTrans XSlope (%)       | 5.7  |
| N/A                    | Flare Type LT         | N/A     | N/A                    | Flare Type RT               | N/A  |
| N/A                    | Flare Slope LT (%)    | N/A     | N/A                    | Flare Slope RT (%)          | N/A  |
| N/A                    | Flare Traversable LT? | N/A     | N/A                    | Flare Traversable RT?       | N/A  |
| N/A                    | Landing Length (in)   | N/A     | N/A                    | DWS Provided?               | N/A  |
| N/A                    | Landing Width (in)    | N/A     | N/A                    | DWS Contrast?               | N/A  |
| N/A                    | Landing Slope (%)     | N/A     | N/A                    | DWS Length (in)             | N/A  |
| N/A                    | Landing X Slope (%)   | N/A     | N/A                    | DWS Full Width?             | N/A  |
| N/A                    | Landing Curb? (Y/N)   | N/A     | N/A                    | DWS Offset (in)             | N/A  |
| N/A                    | Shared Landing?       | N/A     |                        |                             |      |
| N/A                    | Gutter Ponding?       | N/A     | N/A                    | Gutter Slope (%)            | N/A  |
| N/A                    | Gutter Lip Ht (in)    | N/A     | N/A                    | Gutter X Slope (%)          | N/A  |
| N/A                    | Painted X Walk1?      | Yes     | N/A                    | Painted X Walk2?            | N/A  |
|                        | X Walk 1 Direction    | To NE   |                        | X Walk 2 Direction          | N/A  |
|                        | X Walk 1 Width (in)   | 144.0   |                        | X Walk 2 Width (in)         | N/A  |
|                        | X Walk 1 Slope (%)    | 5.4     |                        | X Walk 2 Slope (%)          | N/A  |
|                        | X Walk 1 X Slope (%)  | 1.0     |                        | X Walk 2 X Slope (%)        | N/A  |
| N/A                    | Ramp inside XWalk1?   | Yes     | N/A                    | Ramp inside XWalk2?         | N/A  |
|                        | Road Slope (%)        | 1.0     |                        | Clear Space?                | N/A  |
|                        | Road X Slope (%)      | 5.4     | N/A                    | Clear Space to XWalk (in)   | N/A  |
| N/A                    | Any Obstructions?     | N/A     | N/A                    | Storm Grate/Utility Hazard? | N/A  |
|                        | Obstruction Type      |         |                        | Storm Grate/Utility Type    |      |
|                        |                       | N/A     |                        |                             | N/A  |
|                        |                       |         | Yes                    | Surface Condition? (G/P)    | Good |
|                        |                       |         | No                     | Curb Slope (%)              | 15.4 |
|                        |                       |         |                        |                             |      |