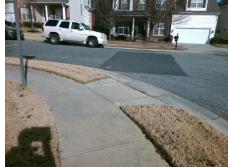

## Access Compliance Report Public Rights-of-Way (Curb Ramps)

Intersection ID: 31221 Main Street: MANGLA\_DR Cross Street: OROVILLE\_CT Location: W

ADA ID: 9C4F239FD2DE Ramp Type: PerpDiag Initial Pass/Fail: Fail Overall Compliance: No Severity Score: 33.75

Remove & Replace Curb Ramp With Two New Directional Ramps or Equivalent.

Surveyor Notes:

N/A

PROW/ADA:

R304.5.1, R304.2.2

Total Cost: \$ 3200.00

| Field Measurements/Component Compliance |                        |                       |       |      |                             |       |
|-----------------------------------------|------------------------|-----------------------|-------|------|-----------------------------|-------|
|                                         | Compliance Description |                       | Data  | Comp | oliance Description         | Data  |
|                                         | N/A                    | Ramp Length (in)      | 48.0  | No   | Ramp Slope (%)              | 12.5  |
|                                         | No                     | Ramp Width (in)       | 45.5  | Yes  | Ramp XSlope (%)             | 0.9   |
|                                         | N/A                    | Flare Type LT         | N/A   | N/A  | Flare Type RT               | N/A   |
|                                         | N/A                    | Flare Slope LT (%)    | N/A   | N/A  | Flare Slope RT (%)          | N/A   |
|                                         | N/A                    | Flare Traversable LT? | N/A   | N/A  | Flare Traversable RT?       | N/A   |
|                                         | N/A                    | Landing Length (in)   | N/A   | N/A  | DWS Provided?               | N/A   |
|                                         | N/A                    | Landing Width (in)    | N/A   | N/A  | DWS Contrast?               | N/A   |
|                                         | N/A                    | Landing Slope (%)     | N/A   | N/A  | DWS Length (in)             | N/A   |
|                                         | N/A                    | Landing X Slope (%)   | N/A   | N/A  | DWS Full Width?             | N/A   |
|                                         | N/A                    | Landing Curb? (Y/N)   | N/A   | N/A  | DWS Offset (in)             | N/A   |
|                                         | N/A                    | Shared Landing?       | N/A   |      |                             |       |
|                                         | N/A                    | Gutter Ponding?       | N/A   | N/A  | Gutter Slope (%)            | N/A   |
|                                         | N/A                    | Gutter Lip Ht (in)    | N/A   | N/A  | Gutter X Slope (%)          | N/A   |
|                                         | N/A                    | Painted X Walk1?      | No    | N/A  | Painted X Walk2?            | No    |
|                                         |                        | X Walk 1 Direction    | To SE |      | X Walk 2 Direction          | To NE |
|                                         | N/A                    | X Walk 1 Width (in)   | N/A   | N/A  | X Walk 2 Width (in)         | N/A   |
|                                         |                        | X Walk 1 Slope (%)    | 1.2   |      | X Walk 2 Slope (%)          | 0.4   |
|                                         |                        | X Walk 1 X Slope (%)  | 1.0   |      | X Walk 2 X Slope (%)        | 0.5   |
|                                         | N/A                    | Ramp inside XWalk1?   | N/A   | N/A  | Ramp inside XWalk2?         | N/A   |
|                                         |                        | Road Slope (%)        | 2.5   | N/A  | Clear Space?                | N/A   |
|                                         |                        | Road X Slope (%)      | 0.3   | N/A  | Clear Space to XWalk (in)   | N/A   |
|                                         | N/A                    | Any Obstructions?     | N/A   | N/A  | Storm Grate/Utility Hazard? | N/A   |
|                                         |                        | Obstruction Type      |       |      | Storm Grate/Utility Type    |       |
|                                         |                        |                       | N/A   |      |                             | N/A   |
|                                         |                        |                       |       | Yes  | Surface Condition? (G/P)    | Good  |
| ther.                                   |                        | . 10 1/6              |       |      |                             |       |