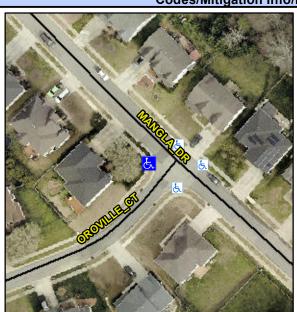

## Access Compliance Report Public Rights-of-Way (Curb Ramps)

Intersection ID: 31221 Main Street: MANGLA\_DR Cross Street: OROVILLE\_CT Location: W

ADA ID: 9C4F239FD2DE Ramp Type: PerpDiag Initial Pass/Fail: Fail Overall Compliance: No Severity Score: 33.75

Codes/Mitigation Info/Possible Solution

Field Measurements/Component Compliance

Street 1 Name
Stop Condition-Street 2
Street 2 Name
Stop Condition-Street 1

OROVILLE CT StopSign MANGLA DR None Possible Solutions: