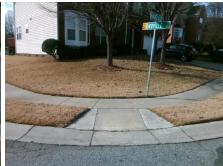

## Access Compliance Report Public Rights-of-Way (Curb Ramps)

Intersection ID: 31221 Main Street: MANGLA\_DR Cross Street: OROVILLE\_CT Location: W

ADA ID: 9C4F239FD2DE Ramp Type: PerpDiag Initial Pass/Fail: Fail Overall Compliance: No Severity Score: 33.75

Remove & Replace Curb Ramp With Two New Directional Ramps or Equivalent.

Surveyor Notes:

N/A

PROW/ADA:

R304.5.1, R304.2.2

Total Cost: \$ 3200.00

| Field Measurements/Component Compliance |                        |                       |       |      |                             |       |
|-----------------------------------------|------------------------|-----------------------|-------|------|-----------------------------|-------|
|                                         | Compliance Description |                       | Data  | Comp | oliance Description         | Data  |
|                                         | N/A                    | Ramp Length (in)      | 48.0  | No   | Ramp Slope (%)              | 12.5  |
|                                         | No                     | Ramp Width (in)       | 45.5  | Yes  | Ramp XSlope (%)             | 0.9   |
|                                         | N/A                    | Flare Type LT         | N/A   | N/A  | Flare Type RT               | N/A   |
|                                         | N/A                    | Flare Slope LT (%)    | N/A   | N/A  | Flare Slope RT (%)          | N/A   |
|                                         | N/A                    | Flare Traversable LT? | N/A   | N/A  | Flare Traversable RT?       | N/A   |
|                                         | N/A                    | Landing Length (in)   | N/A   | N/A  | DWS Provided?               | N/A   |
|                                         | N/A                    | Landing Width (in)    | N/A   | N/A  | DWS Contrast?               | N/A   |
|                                         | N/A                    | Landing Slope (%)     | N/A   | N/A  | DWS Length (in)             | N/A   |
|                                         | N/A                    | Landing X Slope (%)   | N/A   | N/A  | DWS Full Width?             | N/A   |
|                                         | N/A                    | Landing Curb? (Y/N)   | N/A   | N/A  | DWS Offset (in)             | N/A   |
|                                         | N/A                    | Shared Landing?       | N/A   |      |                             |       |
|                                         | N/A                    | Gutter Ponding?       | N/A   | N/A  | Gutter Slope (%)            | N/A   |
|                                         | N/A                    | Gutter Lip Ht (in)    | N/A   | N/A  | Gutter X Slope (%)          | N/A   |
|                                         | N/A                    | Painted X Walk1?      | No    | N/A  | Painted X Walk2?            | No    |
|                                         |                        | X Walk 1 Direction    | To SE |      | X Walk 2 Direction          | To NE |
|                                         | N/A                    | X Walk 1 Width (in)   | N/A   | N/A  | X Walk 2 Width (in)         | N/A   |
|                                         |                        | X Walk 1 Slope (%)    | 1.2   |      | X Walk 2 Slope (%)          | 0.4   |
|                                         |                        | X Walk 1 X Slope (%)  | 1.0   |      | X Walk 2 X Slope (%)        | 0.5   |
|                                         | N/A                    | Ramp inside XWalk1?   | N/A   | N/A  | Ramp inside XWalk2?         | N/A   |
|                                         |                        | Road Slope (%)        | 2.5   | N/A  | Clear Space?                | N/A   |
|                                         |                        | Road X Slope (%)      | 0.3   | N/A  | Clear Space to XWalk (in)   | N/A   |
|                                         | N/A                    | Any Obstructions?     | N/A   | N/A  | Storm Grate/Utility Hazard? | N/A   |
|                                         |                        | Obstruction Type      |       |      | Storm Grate/Utility Type    |       |
|                                         |                        |                       | N/A   |      |                             | N/A   |
|                                         |                        |                       |       | Yes  | Surface Condition? (G/P)    | Good  |
| ther.                                   |                        | . 10 1/6              |       |      |                             |       |