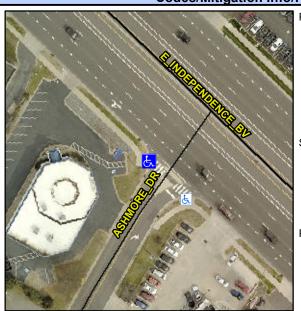

## Access Compliance Report Public Rights-of-Way (Curb Ramps)

Intersection ID: 16585 Main Street: ASHMORE\_DR Cross Street: E\_INDEPENDENCE\_BV Location: SW

ADA ID: 9C56DC4C6EE6 Ramp Type: Perp Initial Pass/Fail: Fail Overall Compliance: No Severity Score: 13.75