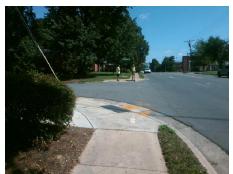

## Field Measurements/Component Compliance

Street 1 Name
Stop Condition-Street 2
Street 2 Name
Stop Condition-Street 1

S SHARON AMITY RD None WOODLARK LN StopSign Possible Solutions:

Remove & Replace Curb Ramp With Two New Directional Ramps or Equivalent.

Surveyor Notes:

N/A

PROW/ADA:

Not Found, R304.5.1, R304.5.3

Total Cost: \$ 3200.00

| Field Measurements/Component Compliance |                        |                       |       |      |                             |       |
|-----------------------------------------|------------------------|-----------------------|-------|------|-----------------------------|-------|
|                                         | Compliance Description |                       | Data  | Comp | oliance Description         | Data  |
|                                         | N/A                    | Ramp Length (in)      | 72.0  | Yes  | Ramp Slope (%)              | 7.8   |
|                                         | No                     | Ramp Width (in)       | 44.0  | No   | Ramp XSlope (%)             | 4.9   |
|                                         | N/A                    | Flare Type LT         | N/A   | N/A  | Flare Type RT               | N/A   |
|                                         | N/A                    | Flare Slope LT (%)    | N/A   | N/A  | Flare Slope RT (%)          | N/A   |
|                                         | N/A                    | Flare Traversable LT? | N/A   | N/A  | Flare Traversable RT?       | N/A   |
|                                         | N/A                    | Landing Length (in)   | N/A   | N/A  | DWS Provided?               | N/A   |
|                                         | N/A                    | Landing Width (in)    | N/A   | N/A  | DWS Contrast?               | N/A   |
|                                         | N/A                    | Landing Slope (%)     | N/A   | N/A  | DWS Length (in)             | N/A   |
|                                         | N/A                    | Landing X Slope (%)   | N/A   | N/A  | DWS Full Width?             | N/A   |
|                                         | N/A                    | Landing Curb? (Y/N)   | N/A   | N/A  | DWS Offset (in)             | N/A   |
|                                         | N/A                    | Shared Landing?       | N/A   |      |                             |       |
|                                         | N/A                    | Gutter Ponding?       | N/A   | N/A  | Gutter Slope (%)            | N/A   |
|                                         | N/A                    | Gutter Lip Ht (in)    | N/A   | N/A  | Gutter X Slope (%)          | N/A   |
|                                         | N/A                    | Painted X Walk1?      | No    | N/A  | Painted X Walk2?            | No    |
|                                         |                        | X Walk 1 Direction    | To SE |      | X Walk 2 Direction          | To NE |
|                                         | N/A                    | X Walk 1 Width (in)   | N/A   | N/A  | X Walk 2 Width (in)         | N/A   |
|                                         |                        | X Walk 1 Slope (%)    | 1.1   |      | X Walk 2 Slope (%)          | 4.0   |
|                                         |                        | X Walk 1 X Slope (%)  | 4.7   |      | X Walk 2 X Slope (%)        | 0.6   |
|                                         | N/A                    | Ramp inside XWalk1?   | N/A   | N/A  | Ramp inside XWalk2?         | N/A   |
|                                         |                        | Road Slope (%)        | 2.4   | N/A  | Clear Space?                | N/A   |
|                                         |                        | Road X Slope (%)      | 2.8   | N/A  | Clear Space to XWalk (in)   | N/A   |
|                                         | N/A                    | Any Obstructions?     | N/A   | N/A  | Storm Grate/Utility Hazard? | N/A   |
|                                         |                        | Obstruction Type      |       |      | Storm Grate/Utility Type    |       |
|                                         |                        |                       | N/A   |      |                             | N/A   |
|                                         |                        |                       |       | Yes  | Surface Condition? (G/P)    | Good  |
| 20.5                                    | 1.401                  |                       | •     | •    |                             |       |