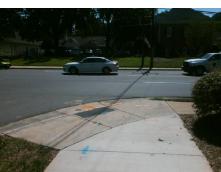

## Field Measurements/Component Compliance

Street 1 Name
Stop Condition-Street 2
Street 2 Name
Stop Condition-Street 1

S SHARON AMITY RD None WOODLARK LN StopSign Possible Solutions:

Remove & Replace Curb Ramp With Two New Directional Ramps or Equivalent.

Surveyor Notes:

N/A

PROW/ADA:

Not Found, R304.5.1, R304.5.3

Total Cost: \$ 3200.00

| Field Measurements/Component Compliance |                        |                       |       |      |                             |       |
|-----------------------------------------|------------------------|-----------------------|-------|------|-----------------------------|-------|
|                                         | Compliance Description |                       | Data  | Comp | oliance Description         | Data  |
|                                         | N/A                    | Ramp Length (in)      | 72.0  | Yes  | Ramp Slope (%)              | 7.8   |
|                                         | No                     | Ramp Width (in)       | 44.0  | No   | Ramp XSlope (%)             | 4.9   |
|                                         | N/A                    | Flare Type LT         | N/A   | N/A  | Flare Type RT               | N/A   |
|                                         | N/A                    | Flare Slope LT (%)    | N/A   | N/A  | Flare Slope RT (%)          | N/A   |
|                                         | N/A                    | Flare Traversable LT? | N/A   | N/A  | Flare Traversable RT?       | N/A   |
|                                         | N/A                    | Landing Length (in)   | N/A   | N/A  | DWS Provided?               | N/A   |
|                                         | N/A                    | Landing Width (in)    | N/A   | N/A  | DWS Contrast?               | N/A   |
|                                         | N/A                    | Landing Slope (%)     | N/A   | N/A  | DWS Length (in)             | N/A   |
|                                         | N/A                    | Landing X Slope (%)   | N/A   | N/A  | DWS Full Width?             | N/A   |
|                                         | N/A                    | Landing Curb? (Y/N)   | N/A   | N/A  | DWS Offset (in)             | N/A   |
|                                         | N/A                    | Shared Landing?       | N/A   |      |                             |       |
|                                         | N/A                    | Gutter Ponding?       | N/A   | N/A  | Gutter Slope (%)            | N/A   |
|                                         | N/A                    | Gutter Lip Ht (in)    | N/A   | N/A  | Gutter X Slope (%)          | N/A   |
|                                         | N/A                    | Painted X Walk1?      | No    | N/A  | Painted X Walk2?            | No    |
|                                         |                        | X Walk 1 Direction    | To SE |      | X Walk 2 Direction          | To NE |
|                                         | N/A                    | X Walk 1 Width (in)   | N/A   | N/A  | X Walk 2 Width (in)         | N/A   |
|                                         |                        | X Walk 1 Slope (%)    | 1.1   |      | X Walk 2 Slope (%)          | 4.0   |
|                                         |                        | X Walk 1 X Slope (%)  | 4.7   |      | X Walk 2 X Slope (%)        | 0.6   |
|                                         | N/A                    | Ramp inside XWalk1?   | N/A   | N/A  | Ramp inside XWalk2?         | N/A   |
|                                         |                        | Road Slope (%)        | 2.4   | N/A  | Clear Space?                | N/A   |
|                                         |                        | Road X Slope (%)      | 2.8   | N/A  | Clear Space to XWalk (in)   | N/A   |
|                                         | N/A                    | Any Obstructions?     | N/A   | N/A  | Storm Grate/Utility Hazard? | N/A   |
|                                         |                        | Obstruction Type      |       |      | Storm Grate/Utility Type    |       |
|                                         |                        |                       | N/A   |      |                             | N/A   |
|                                         |                        |                       |       | Yes  | Surface Condition? (G/P)    | Good  |
| 20.5                                    | 1.401                  |                       | •     | •    |                             |       |