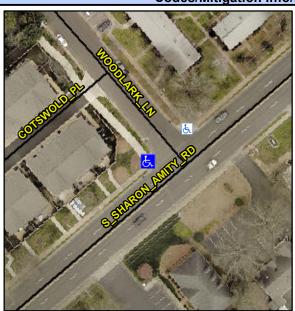

## Access Compliance Report Public Rights-of-Way (Curb Ramps)

Intersection ID: 18124Main Street:S\_SHARON\_AMITY\_RDCross Street:WOODLARK\_LNLocation:NWADA ID: 9C5BD4D14E2FRamp Type:PerpDiagInitial Pass/Fail:FailOverall Compliance:NoSeverity Score:10