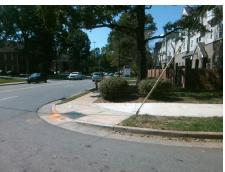

## Field Measurements/Component Compliance

Street 1 Name
Stop Condition-Street 2
Street 2 Name
Stop Condition-Street 1

S SHARON AMITY RD None WOODLARK LN StopSign Possible Solutions:

Remove & Replace Curb Ramp With Two New Directional Ramps or Equivalent.

Surveyor Notes:

N/A

PROW/ADA:

Not Found, R304.5.1, R304.5.3

Total Cost: \$ 3200.00

| Field Measurements/Component Compliance |                        |                       |       |      |                             |       |
|-----------------------------------------|------------------------|-----------------------|-------|------|-----------------------------|-------|
|                                         | Compliance Description |                       | Data  | Comp | oliance Description         | Data  |
|                                         | N/A                    | Ramp Length (in)      | 72.0  | Yes  | Ramp Slope (%)              | 7.8   |
|                                         | No                     | Ramp Width (in)       | 44.0  | No   | Ramp XSlope (%)             | 4.9   |
|                                         | N/A                    | Flare Type LT         | N/A   | N/A  | Flare Type RT               | N/A   |
|                                         | N/A                    | Flare Slope LT (%)    | N/A   | N/A  | Flare Slope RT (%)          | N/A   |
|                                         | N/A                    | Flare Traversable LT? | N/A   | N/A  | Flare Traversable RT?       | N/A   |
|                                         | N/A                    | Landing Length (in)   | N/A   | N/A  | DWS Provided?               | N/A   |
|                                         | N/A                    | Landing Width (in)    | N/A   | N/A  | DWS Contrast?               | N/A   |
|                                         | N/A                    | Landing Slope (%)     | N/A   | N/A  | DWS Length (in)             | N/A   |
|                                         | N/A                    | Landing X Slope (%)   | N/A   | N/A  | DWS Full Width?             | N/A   |
|                                         | N/A                    | Landing Curb? (Y/N)   | N/A   | N/A  | DWS Offset (in)             | N/A   |
|                                         | N/A                    | Shared Landing?       | N/A   |      |                             |       |
|                                         | N/A                    | Gutter Ponding?       | N/A   | N/A  | Gutter Slope (%)            | N/A   |
|                                         | N/A                    | Gutter Lip Ht (in)    | N/A   | N/A  | Gutter X Slope (%)          | N/A   |
|                                         | N/A                    | Painted X Walk1?      | No    | N/A  | Painted X Walk2?            | No    |
|                                         |                        | X Walk 1 Direction    | To SE |      | X Walk 2 Direction          | To NE |
|                                         | N/A                    | X Walk 1 Width (in)   | N/A   | N/A  | X Walk 2 Width (in)         | N/A   |
|                                         |                        | X Walk 1 Slope (%)    | 1.1   |      | X Walk 2 Slope (%)          | 4.0   |
|                                         |                        | X Walk 1 X Slope (%)  | 4.7   |      | X Walk 2 X Slope (%)        | 0.6   |
|                                         | N/A                    | Ramp inside XWalk1?   | N/A   | N/A  | Ramp inside XWalk2?         | N/A   |
|                                         |                        | Road Slope (%)        | 2.4   | N/A  | Clear Space?                | N/A   |
|                                         |                        | Road X Slope (%)      | 2.8   | N/A  | Clear Space to XWalk (in)   | N/A   |
|                                         | N/A                    | Any Obstructions?     | N/A   | N/A  | Storm Grate/Utility Hazard? | N/A   |
|                                         |                        | Obstruction Type      |       |      | Storm Grate/Utility Type    |       |
|                                         |                        |                       | N/A   |      |                             | N/A   |
|                                         |                        |                       |       | Yes  | Surface Condition? (G/P)    | Good  |
| 20.5                                    | 1.401                  |                       | •     | •    |                             |       |