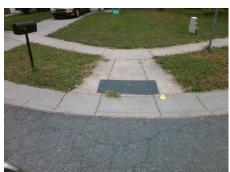

## Access Compliance Report Public Rights-of-Way (Curb Ramps)

Intersection ID: 6591 Main Street: PRAIRIE\_VALLEY\_DR Cross Street: COCHRANE\_DR Location: W

ADA ID: 9C6058DC8F64 Ramp Type: BlendTrans1 Initial Pass/Fail: Fail Overall Compliance: No Severity Score: 35

## Field Measurements/Component Compliance

Street 1 Name COCHRANE DR
Stop Condition-Street 1 None
Street 2 Name PRAIRIE VALLEY DR
Stop Condition-Street 2 StopSign

Possible Solutions:

Remove & Replace Curb Ramp With Two New Directional Ramps or Equivalent.

Surveyor Notes:

N/A

PROW/ADA:

Not Found, R304.5.1

PROW/ADA:
Not Found, R304.5.1

Total Cost: \$ 3200.00

| Compliance Description Data Compliance Description Data |                       |            |            |                             |            |
|---------------------------------------------------------|-----------------------|------------|------------|-----------------------------|------------|
| N/A                                                     | Ramp Length (in)      | 84.0       | Yes        | BlendTrans Slope (%)        | 3.1        |
| No                                                      | Ramp Width (in)       | 27.0       | Yes        | BlendTrans XSlope (%)       | 1.9        |
| N/A                                                     | Flare Type LT         | N/A        | N/A        | Flare Type RT               | N/A        |
| N/A                                                     | Flare Slope LT (%)    | N/A        | N/A        | Flare Slope RT (%)          | N/A        |
| N/A                                                     | Flare Traversable LT? | N/A        | N/A        | Flare Traversable RT?       | N/A        |
| N/A                                                     |                       | N/A<br>N/A | N/A<br>N/A | DWS Provided?               | N/A<br>N/A |
|                                                         | Landing Length (in)   |            |            |                             |            |
| N/A                                                     | Landing Width (in)    | N/A        | N/A        | DWS Contrast?               | N/A        |
| N/A                                                     | Landing Slope (%)     | N/A        | N/A        | DWS Length (in)             | N/A        |
| N/A                                                     | Landing X Slope (%)   | N/A        | N/A        | DWS Full Width?             | N/A        |
| N/A                                                     | Landing Curb? (Y/N)   | N/A        | N/A        | DWS Offset (in)             | N/A        |
| N/A                                                     | Shared Landing?       | N/A        |            |                             |            |
| N/A                                                     | Gutter Ponding?       | N/A        | N/A        | Gutter Slope (%)            | N/A        |
| N/A                                                     | Gutter Lip Ht (in)    | N/A        | N/A        | Gutter X Slope (%)          | N/A        |
| N/A                                                     | Painted X Walk1?      | No         | N/A        | Painted X Walk2?            | No         |
|                                                         | X Walk 1 Direction    | To SE      |            | X Walk 2 Direction          | To NE      |
|                                                         | X Walk 1 Width (in)   | N/A        |            | X Walk 2 Width (in)         | N/A        |
|                                                         | X Walk 1 Slope (%)    | 2.5        |            | X Walk 2 Slope (%)          | 7.8        |
|                                                         | X Walk 1 X Slope (%)  | 1.5        |            | X Walk 2 X Slope (%)        | 3.3        |
| N/A                                                     | Ramp inside XWalk1?   | N/A        | N/A        | Ramp inside XWalk2?         | N/A        |
|                                                         | Road Slope (%)        | 0.1        |            | Clear Space?                | N/A        |
|                                                         | Road X Slope (%)      | 7.0        | N/A        | Clear Space to XWalk (in)   | N/A        |
| N/A                                                     | Any Obstructions?     | N/A        | N/A        | Storm Grate/Utility Hazard? | N/A        |
|                                                         | Obstruction Type      |            |            | Storm Grate/Utility Type    |            |
|                                                         |                       | N/A        |            |                             | N/A        |
|                                                         |                       |            | Yes        | Surface Condition? (G/P)    | Good       |
|                                                         |                       |            | No         | Curb Slope (%)              | 7.9        |
| 4000                                                    |                       | ·          | -          |                             |            |