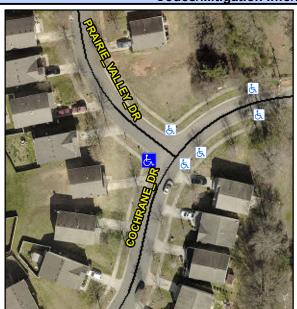

## Access Compliance Report Public Rights-of-Way (Curb Ramps)

Intersection ID: 6591 Main Street: PRAIRIE\_VALLEY\_DR Cross Street: COCHRANE\_DR Location: W

ADA ID: 9C6058DC8F64 Ramp Type: BlendTrans1 Initial Pass/Fail: Fail Overall Compliance: No Severity Score: 35

## Field Measurements/Component Compliance

Street 1 Name COCHRANE DR
Stop Condition-Street 1 None
Street 2 Name PRAIRIE VALLEY DR
Stop Condition-Street 2 StopSign

Possible Solutions:

Remove & Replace Curb Ramp With Two New Directional Ramps or Equivalent.