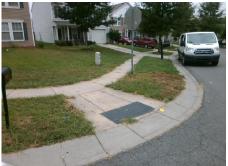

## Access Compliance Report Public Rights-of-Way (Curb Ramps)

Intersection ID: 6591 Main Street: PRAIRIE\_VALLEY\_DR Cross Street: COCHRANE\_DR Location: W

ADA ID: 9C6058DC8F64 Ramp Type: BlendTrans1 Initial Pass/Fail: Fail Overall Compliance: No Severity Score: 35

## Field Measurements/Component Compliance

Street 1 Name COCHRANE DR
Stop Condition-Street 1 None
Street 2 Name PRAIRIE VALLEY DR
Stop Condition-Street 2 StopSign

Possible Solutions:

Remove & Replace Curb Ramp With Two New Directional Ramps or Equivalent.

Surveyor Notes:

N/A

PROW/ADA:

Not Found, R304.5.1

PROW/ADA:
Not Found, R304.5.1

Total Cost: \$ 3200.00

| Compliance Description Data Compliance Description Data |                       |            |            |                             |            |
|---------------------------------------------------------|-----------------------|------------|------------|-----------------------------|------------|
| N/A                                                     | Ramp Length (in)      | 84.0       | Yes        | BlendTrans Slope (%)        | 3.1        |
| No                                                      | Ramp Width (in)       | 27.0       | Yes        | BlendTrans XSlope (%)       | 1.9        |
| N/A                                                     | Flare Type LT         | N/A        | N/A        | Flare Type RT               | N/A        |
| N/A                                                     | Flare Slope LT (%)    | N/A        | N/A        | Flare Slope RT (%)          | N/A        |
| N/A                                                     | Flare Traversable LT? | N/A        | N/A        | Flare Traversable RT?       | N/A        |
| N/A                                                     |                       | N/A<br>N/A | N/A<br>N/A | DWS Provided?               | N/A<br>N/A |
|                                                         | Landing Length (in)   |            |            |                             |            |
| N/A                                                     | Landing Width (in)    | N/A        | N/A        | DWS Contrast?               | N/A        |
| N/A                                                     | Landing Slope (%)     | N/A        | N/A        | DWS Length (in)             | N/A        |
| N/A                                                     | Landing X Slope (%)   | N/A        | N/A        | DWS Full Width?             | N/A        |
| N/A                                                     | Landing Curb? (Y/N)   | N/A        | N/A        | DWS Offset (in)             | N/A        |
| N/A                                                     | Shared Landing?       | N/A        |            |                             |            |
| N/A                                                     | Gutter Ponding?       | N/A        | N/A        | Gutter Slope (%)            | N/A        |
| N/A                                                     | Gutter Lip Ht (in)    | N/A        | N/A        | Gutter X Slope (%)          | N/A        |
| N/A                                                     | Painted X Walk1?      | No         | N/A        | Painted X Walk2?            | No         |
|                                                         | X Walk 1 Direction    | To SE      |            | X Walk 2 Direction          | To NE      |
|                                                         | X Walk 1 Width (in)   | N/A        |            | X Walk 2 Width (in)         | N/A        |
|                                                         | X Walk 1 Slope (%)    | 2.5        |            | X Walk 2 Slope (%)          | 7.8        |
|                                                         | X Walk 1 X Slope (%)  | 1.5        |            | X Walk 2 X Slope (%)        | 3.3        |
| N/A                                                     | Ramp inside XWalk1?   | N/A        | N/A        | Ramp inside XWalk2?         | N/A        |
|                                                         | Road Slope (%)        | 0.1        |            | Clear Space?                | N/A        |
|                                                         | Road X Slope (%)      | 7.0        | N/A        | Clear Space to XWalk (in)   | N/A        |
| N/A                                                     | Any Obstructions?     | N/A        | N/A        | Storm Grate/Utility Hazard? | N/A        |
|                                                         | Obstruction Type      |            |            | Storm Grate/Utility Type    |            |
|                                                         |                       | N/A        |            |                             | N/A        |
|                                                         |                       |            | Yes        | Surface Condition? (G/P)    | Good       |
|                                                         |                       |            | No         | Curb Slope (%)              | 7.9        |
| 4000                                                    |                       | ·          | -          |                             |            |