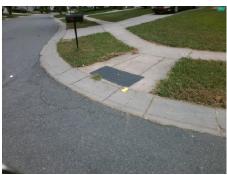

## Access Compliance Report Public Rights-of-Way (Curb Ramps)

Intersection ID: 6591 Main Street: PRAIRIE\_VALLEY\_DR Cross Street: COCHRANE\_DR Location: W

ADA ID: 9C6058DC8F64 Ramp Type: BlendTrans1 Initial Pass/Fail: Fail Overall Compliance: No Severity Score: 35

## Field Measurements/Component Compliance

Street 1 Name COCHRANE DR
Stop Condition-Street 1 None
Street 2 Name PRAIRIE VALLEY DR
Stop Condition-Street 2 StopSign

Possible Solutions:

Remove & Replace Curb Ramp With Two New Directional Ramps or Equivalent.

Surveyor Notes:

N/A

PROW/ADA:

Not Found, R304.5.1

PROW/ADA:
Not Found, R304.5.1

Total Cost: \$ 3200.00

| Compliance Description Data Compliance Description Data |                       |            |            |                             |            |
|---------------------------------------------------------|-----------------------|------------|------------|-----------------------------|------------|
| N/A                                                     | Ramp Length (in)      | 84.0       | Yes        | BlendTrans Slope (%)        | 3.1        |
| No                                                      | Ramp Width (in)       | 27.0       | Yes        | BlendTrans XSlope (%)       | 1.9        |
| N/A                                                     | Flare Type LT         | N/A        | N/A        | Flare Type RT               | N/A        |
| N/A                                                     | Flare Slope LT (%)    | N/A        | N/A        | Flare Slope RT (%)          | N/A        |
| N/A                                                     | Flare Traversable LT? | N/A        | N/A        | Flare Traversable RT?       | N/A        |
| N/A                                                     |                       | N/A<br>N/A | N/A<br>N/A | DWS Provided?               | N/A<br>N/A |
|                                                         | Landing Length (in)   |            |            |                             |            |
| N/A                                                     | Landing Width (in)    | N/A        | N/A        | DWS Contrast?               | N/A        |
| N/A                                                     | Landing Slope (%)     | N/A        | N/A        | DWS Length (in)             | N/A        |
| N/A                                                     | Landing X Slope (%)   | N/A        | N/A        | DWS Full Width?             | N/A        |
| N/A                                                     | Landing Curb? (Y/N)   | N/A        | N/A        | DWS Offset (in)             | N/A        |
| N/A                                                     | Shared Landing?       | N/A        |            |                             |            |
| N/A                                                     | Gutter Ponding?       | N/A        | N/A        | Gutter Slope (%)            | N/A        |
| N/A                                                     | Gutter Lip Ht (in)    | N/A        | N/A        | Gutter X Slope (%)          | N/A        |
| N/A                                                     | Painted X Walk1?      | No         | N/A        | Painted X Walk2?            | No         |
|                                                         | X Walk 1 Direction    | To SE      |            | X Walk 2 Direction          | To NE      |
|                                                         | X Walk 1 Width (in)   | N/A        |            | X Walk 2 Width (in)         | N/A        |
|                                                         | X Walk 1 Slope (%)    | 2.5        |            | X Walk 2 Slope (%)          | 7.8        |
|                                                         | X Walk 1 X Slope (%)  | 1.5        |            | X Walk 2 X Slope (%)        | 3.3        |
| N/A                                                     | Ramp inside XWalk1?   | N/A        | N/A        | Ramp inside XWalk2?         | N/A        |
|                                                         | Road Slope (%)        | 0.1        |            | Clear Space?                | N/A        |
|                                                         | Road X Slope (%)      | 7.0        | N/A        | Clear Space to XWalk (in)   | N/A        |
| N/A                                                     | Any Obstructions?     | N/A        | N/A        | Storm Grate/Utility Hazard? | N/A        |
|                                                         | Obstruction Type      |            |            | Storm Grate/Utility Type    |            |
|                                                         |                       | N/A        |            |                             | N/A        |
|                                                         |                       |            | Yes        | Surface Condition? (G/P)    | Good       |
|                                                         |                       |            | No         | Curb Slope (%)              | 7.9        |
| 4000                                                    |                       | ·          | -          |                             |            |