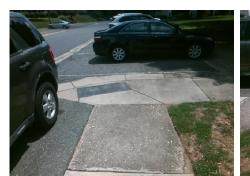

## Field Measurements/Component Compliance

**WAKEFIELD DR** Street 1 Name Stop Condition-Street 1 None Street 2 Name N/A Stop Condition-Street 2 N/A Possible Solutions: Remove & Replace Curb Ramp With Two New Directional Ramps or Equivalent. Surveyor Notes: **CROSSES PARKING SPACES** PROW/ADA: R304.5.3, R304.2.2-Perp, R304.3.2-Para, R305.2

Total Cost:

3200.00

| Compliance Description Data |                       |        |     | oliance Description         | Data   |
|-----------------------------|-----------------------|--------|-----|-----------------------------|--------|
| N/A                         | Ramp Length (in)      | 48.0   | Yes | BlendTrans Slope (%)        | 3.7    |
| Yes                         | Ramp Width (in)       | 48.0   | No  | BlendTrans XSlope (%)       | 2.4    |
| N/A                         | Flare Type LT         | Sloped | N/A | Flare Type RT               | Sloped |
| Yes                         | Flare Slope LT (%)    | 0.1    | Yes | Flare Slope RT (%)          | 2.2    |
| N/A                         | Flare Traversable LT? | Yes    | N/A | Flare Traversable RT?       | Yes    |
| Yes                         | Landing Length (in)   | 63.0   | Yes | DWS Provided?               | Yes    |
| Yes                         | Landing Width (in)    | 53.0   | Yes | DWS Contrast?               | Yes    |
| No                          | Landing Slope (%)     | 4.5    | Yes | DWS Length (in)             | 24.0   |
| Yes                         | Landing X Slope (%)   | 1.4    | Yes | DWS Full Width?             | Yes    |
| N/A                         | Landing Curb? (Y/N)   | No     | No  | DWS Offset (in)             | 4.5    |
| N/A                         | Shared Landing?       | No     |     |                             |        |
| Yes                         | Gutter Ponding?       | No     | Yes | Gutter Slope (%)            | 3.1    |
| Yes                         | Gutter Lip Ht (in)    | 0.0    | Yes | Gutter X Slope (%)          | 2.0    |
| N/A                         | Painted X Walk1?      | No     | N/A | Painted X Walk2?            | N/A    |
|                             | X Walk 1 Direction    | To E   |     | X Walk 2 Direction          | N/A    |
|                             | X Walk 1 Width (in)   | N/A    |     | X Walk 2 Width (in)         | N/A    |
|                             | X Walk 1 Slope (%)    | 4.7    |     | X Walk 2 Slope (%)          | N/A    |
|                             | X Walk 1 X Slope (%)  | 0.2    |     | X Walk 2 X Slope (%)        | N/A    |
| N/A                         | Ramp inside XWalk1?   | N/A    | N/A | Ramp inside XWalk2?         | N/A    |
|                             | Road Slope (%)        | 0.2    |     | Clear Space?                | Yes    |
|                             | Road X Slope (%)      | 4.7    | N/A | Clear Space to XWalk (in)   | N/A    |
| Yes                         | Any Obstructions?     | No     | Yes | Storm Grate/Utility Hazard? | No     |
|                             | Obstruction Type      |        |     | Storm Grate/Utility Type    |        |
|                             |                       | N/A    |     |                             | N/A    |
|                             |                       |        | Yes | Surface Condition? (G/P)    | Good   |
|                             |                       |        | N/A | Curb Slope (%)              | 3.0    |