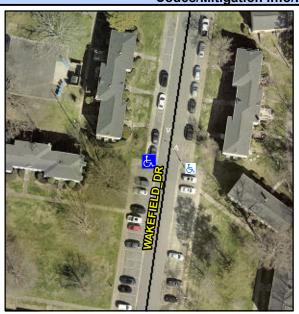

## **Access Compliance Report Public Rights-of-Way** (Curb Ramps)

Intersection ID: 10040846 Main Street: WAKEFIELD DR **Cross Street: N/A** Location: NW ADA ID: 9C68624A29B9 Ramp Type: BlendTrans1 Initial Pass/Fail: Pass **Overall Compliance: No Severity Score:** 0.25

## Field Measurements/Component Compliance

**WAKEFIELD DR** Street 1 Name Stop Condition-Street 1 None Street 2 Name N/A Stop Condition-Street 2 N/A Possible Solutions: Remove & Replace Curb Ramp With Two New Directional Ramps or Equivalent. Surveyor Notes: **CROSSES PARKING SPACES** PROW/ADA: R304.5.3, R304.2.2-Perp, R304.3.2-Para, R305.2