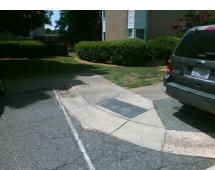

## Field Measurements/Component Compliance

**WAKEFIELD DR** Street 1 Name Stop Condition-Street 1 None Street 2 Name N/A Stop Condition-Street 2 N/A Possible Solutions: Remove & Replace Curb Ramp With Two New Directional Ramps or Equivalent. Surveyor Notes: **CROSSES PARKING SPACES** PROW/ADA: R304.5.3, R304.2.2-Perp, R304.3.2-Para, R305.2

Total Cost:

3200.00

| Compliance Description Data |                       |        |     | oliance Description         | Data   |
|-----------------------------|-----------------------|--------|-----|-----------------------------|--------|
| N/A                         | Ramp Length (in)      | 48.0   | Yes | BlendTrans Slope (%)        | 3.7    |
| Yes                         | Ramp Width (in)       | 48.0   | No  | BlendTrans XSlope (%)       | 2.4    |
| N/A                         | Flare Type LT         | Sloped | N/A | Flare Type RT               | Sloped |
| Yes                         | Flare Slope LT (%)    | 0.1    | Yes | Flare Slope RT (%)          | 2.2    |
| N/A                         | Flare Traversable LT? | Yes    | N/A | Flare Traversable RT?       | Yes    |
| Yes                         | Landing Length (in)   | 63.0   | Yes | DWS Provided?               | Yes    |
| Yes                         | Landing Width (in)    | 53.0   | Yes | DWS Contrast?               | Yes    |
| No                          | Landing Slope (%)     | 4.5    | Yes | DWS Length (in)             | 24.0   |
| Yes                         | Landing X Slope (%)   | 1.4    | Yes | DWS Full Width?             | Yes    |
| N/A                         | Landing Curb? (Y/N)   | No     | No  | DWS Offset (in)             | 4.5    |
| N/A                         | Shared Landing?       | No     |     |                             |        |
| Yes                         | Gutter Ponding?       | No     | Yes | Gutter Slope (%)            | 3.1    |
| Yes                         | Gutter Lip Ht (in)    | 0.0    | Yes | Gutter X Slope (%)          | 2.0    |
| N/A                         | Painted X Walk1?      | No     | N/A | Painted X Walk2?            | N/A    |
|                             | X Walk 1 Direction    | To E   |     | X Walk 2 Direction          | N/A    |
|                             | X Walk 1 Width (in)   | N/A    |     | X Walk 2 Width (in)         | N/A    |
|                             | X Walk 1 Slope (%)    | 4.7    |     | X Walk 2 Slope (%)          | N/A    |
|                             | X Walk 1 X Slope (%)  | 0.2    |     | X Walk 2 X Slope (%)        | N/A    |
| N/A                         | Ramp inside XWalk1?   | N/A    | N/A | Ramp inside XWalk2?         | N/A    |
|                             | Road Slope (%)        | 0.2    |     | Clear Space?                | Yes    |
|                             | Road X Slope (%)      | 4.7    | N/A | Clear Space to XWalk (in)   | N/A    |
| Yes                         | Any Obstructions?     | No     | Yes | Storm Grate/Utility Hazard? | No     |
|                             | Obstruction Type      |        |     | Storm Grate/Utility Type    |        |
|                             |                       | N/A    |     |                             | N/A    |
|                             |                       |        | Yes | Surface Condition? (G/P)    | Good   |
|                             |                       |        | N/A | Curb Slope (%)              | 3.0    |