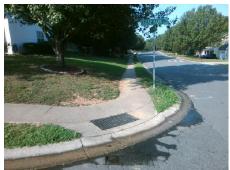

## Field Measurements/Component Compliance

Street 1 Name Stop Condition-Street 2 Street 2 Name Stop Condition-Street 1

**CEDAR BARK DR** StopSign **CLIFTON MEADOW DR** None

Possible Solutions: Remove & Replace Curb Ramp With Two New Directional Ramps or Equivalent.

N/A

PROW/ADA:

R304.5.3

Total Cost: 3200.00

| Comp | oliance Description   | Data  | Comp | liance | Description           | Data  |
|------|-----------------------|-------|------|--------|-----------------------|-------|
| N/A  | Ramp Length (in)      | 72.0  | Yes  | Ramp   | Slope (%)             | 7.1   |
| Yes  | Ramp Width (in)       | 48.0  | No   | Ramp   | XSlope (%)            | 8.7   |
| N/A  | Flare Type LT         | N/A   | N/A  | Flare  | Type RT               | N/A   |
| N/A  | Flare Slope LT (%)    | N/A   | N/A  | Flare  | Slope RT (%)          | N/A   |
| N/A  | Flare Traversable LT? | N/A   | N/A  | Flare  | Traversable RT?       | N/A   |
| N/A  | Landing Length (in)   | N/A   | N/A  | DWS    | Provided?             | N/A   |
| N/A  | Landing Width (in)    | N/A   | N/A  | DWS    | Contrast?             | N/A   |
| N/A  | Landing Slope (%)     | N/A   | N/A  | DWS    | Length (in)           | N/A   |
| N/A  | Landing X Slope (%)   | N/A   | N/A  | DWS    | Full Width?           | N/A   |
| N/A  | Landing Curb? (Y/N)   | N/A   | N/A  | DWS    | Offset (in)           | N/A   |
| N/A  | Shared Landing?       | N/A   |      |        |                       |       |
| N/A  | Gutter Ponding?       | N/A   | N/A  | Gutte  | r Slope (%)           | N/A   |
| N/A  | Gutter Lip Ht (in)    | N/A   | N/A  | Gutte  | r X Slope (%)         | N/A   |
| N/A  | Painted X Walk1?      | No    | N/A  | Painte | ed X Walk2?           | No    |
|      | X Walk 1 Direction    | To NW |      | X Wa   | lk 2 Direction        | To NE |
| N/A  | X Walk 1 Width (in)   | N/A   | N/A  | X Wa   | lk 2 Width (in)       | N/A   |
|      | X Walk 1 Slope (%)    | 2.0   |      | X Wa   | lk 2 Slope (%)        | 2.3   |
|      | X Walk 1 X Slope (%)  | 3.1   |      | X Wa   | lk 2 X Slope (%)      | 4.9   |
| N/A  | Ramp inside XWalk1?   | N/A   | N/A  | Ramp   | inside XWalk2?        | N/A   |
|      | Road Slope (%)        | 4.0   | N/A  | Clear  | Space?                | N/A   |
|      | Road X Slope (%)      | 2.4   | N/A  | Clear  | Space to XWalk (in)   | N/A   |
| N/A  | Any Obstructions?     | N/A   | N/A  | Storm  | Grate/Utility Hazard? | N/A   |
|      | Obstruction Type      |       |      | Storm  | n Grate/Utility Type  |       |
|      |                       | N/A   | I    |        |                       | N/A   |