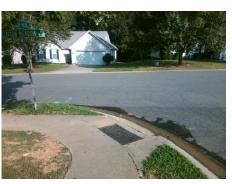

## Field Measurements/Component Compliance

Street 1 Name Stop Condition-Street 2 Street 2 Name Stop Condition-Street 1

**CEDAR BARK DR** StopSign **CLIFTON MEADOW DR** None

Possible Solutions: Remove & Replace Curb Ramp With Two New Directional Ramps or Equivalent.

N/A

PROW/ADA:

R304.5.3

Total Cost: 3200.00

| Comp | oliance Description   | Data  | Comp | liance | Description           | Data  |
|------|-----------------------|-------|------|--------|-----------------------|-------|
| N/A  | Ramp Length (in)      | 72.0  | Yes  | Ramp   | Slope (%)             | 7.1   |
| Yes  | Ramp Width (in)       | 48.0  | No   | Ramp   | XSlope (%)            | 8.7   |
| N/A  | Flare Type LT         | N/A   | N/A  | Flare  | Type RT               | N/A   |
| N/A  | Flare Slope LT (%)    | N/A   | N/A  | Flare  | Slope RT (%)          | N/A   |
| N/A  | Flare Traversable LT? | N/A   | N/A  | Flare  | Traversable RT?       | N/A   |
| N/A  | Landing Length (in)   | N/A   | N/A  | DWS    | Provided?             | N/A   |
| N/A  | Landing Width (in)    | N/A   | N/A  | DWS    | Contrast?             | N/A   |
| N/A  | Landing Slope (%)     | N/A   | N/A  | DWS    | Length (in)           | N/A   |
| N/A  | Landing X Slope (%)   | N/A   | N/A  | DWS    | Full Width?           | N/A   |
| N/A  | Landing Curb? (Y/N)   | N/A   | N/A  | DWS    | Offset (in)           | N/A   |
| N/A  | Shared Landing?       | N/A   |      |        |                       |       |
| N/A  | Gutter Ponding?       | N/A   | N/A  | Gutte  | r Slope (%)           | N/A   |
| N/A  | Gutter Lip Ht (in)    | N/A   | N/A  | Gutte  | r X Slope (%)         | N/A   |
| N/A  | Painted X Walk1?      | No    | N/A  | Painte | ed X Walk2?           | No    |
|      | X Walk 1 Direction    | To NW |      | X Wa   | lk 2 Direction        | To NE |
| N/A  | X Walk 1 Width (in)   | N/A   | N/A  | X Wa   | lk 2 Width (in)       | N/A   |
|      | X Walk 1 Slope (%)    | 2.0   |      | X Wa   | lk 2 Slope (%)        | 2.3   |
|      | X Walk 1 X Slope (%)  | 3.1   |      | X Wa   | lk 2 X Slope (%)      | 4.9   |
| N/A  | Ramp inside XWalk1?   | N/A   | N/A  | Ramp   | inside XWalk2?        | N/A   |
|      | Road Slope (%)        | 4.0   | N/A  | Clear  | Space?                | N/A   |
|      | Road X Slope (%)      | 2.4   | N/A  | Clear  | Space to XWalk (in)   | N/A   |
| N/A  | Any Obstructions?     | N/A   | N/A  | Storm  | Grate/Utility Hazard? | N/A   |
|      | Obstruction Type      |       |      | Storm  | n Grate/Utility Type  |       |
|      |                       | N/A   | I    |        |                       | N/A   |