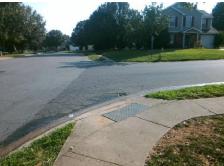

## Field Measurements/Component Compliance

Street 1 Name Stop Condition-Street 2 Street 2 Name Stop Condition-Street 1

**CEDAR BARK DR** StopSign **CLIFTON MEADOW DR** None

Possible Solutions: Remove & Replace Curb Ramp With Two New Directional Ramps or Equivalent.

N/A

PROW/ADA:

R304.5.3

Total Cost: 3200.00

| Comp | oliance Description   | Data  | Comp | liance | Description           | Data  |
|------|-----------------------|-------|------|--------|-----------------------|-------|
| N/A  | Ramp Length (in)      | 72.0  | Yes  | Ramp   | Slope (%)             | 7.1   |
| Yes  | Ramp Width (in)       | 48.0  | No   | Ramp   | XSlope (%)            | 8.7   |
| N/A  | Flare Type LT         | N/A   | N/A  | Flare  | Type RT               | N/A   |
| N/A  | Flare Slope LT (%)    | N/A   | N/A  | Flare  | Slope RT (%)          | N/A   |
| N/A  | Flare Traversable LT? | N/A   | N/A  | Flare  | Traversable RT?       | N/A   |
| N/A  | Landing Length (in)   | N/A   | N/A  | DWS    | Provided?             | N/A   |
| N/A  | Landing Width (in)    | N/A   | N/A  | DWS    | Contrast?             | N/A   |
| N/A  | Landing Slope (%)     | N/A   | N/A  | DWS    | Length (in)           | N/A   |
| N/A  | Landing X Slope (%)   | N/A   | N/A  | DWS    | Full Width?           | N/A   |
| N/A  | Landing Curb? (Y/N)   | N/A   | N/A  | DWS    | Offset (in)           | N/A   |
| N/A  | Shared Landing?       | N/A   |      |        |                       |       |
| N/A  | Gutter Ponding?       | N/A   | N/A  | Gutte  | r Slope (%)           | N/A   |
| N/A  | Gutter Lip Ht (in)    | N/A   | N/A  | Gutte  | r X Slope (%)         | N/A   |
| N/A  | Painted X Walk1?      | No    | N/A  | Painte | ed X Walk2?           | No    |
|      | X Walk 1 Direction    | To NW |      | X Wa   | lk 2 Direction        | To NE |
| N/A  | X Walk 1 Width (in)   | N/A   | N/A  | X Wa   | lk 2 Width (in)       | N/A   |
|      | X Walk 1 Slope (%)    | 2.0   |      | X Wa   | lk 2 Slope (%)        | 2.3   |
|      | X Walk 1 X Slope (%)  | 3.1   |      | X Wa   | lk 2 X Slope (%)      | 4.9   |
| N/A  | Ramp inside XWalk1?   | N/A   | N/A  | Ramp   | inside XWalk2?        | N/A   |
|      | Road Slope (%)        | 4.0   | N/A  | Clear  | Space?                | N/A   |
|      | Road X Slope (%)      | 2.4   | N/A  | Clear  | Space to XWalk (in)   | N/A   |
| N/A  | Any Obstructions?     | N/A   | N/A  | Storm  | Grate/Utility Hazard? | N/A   |
|      | Obstruction Type      |       |      | Storm  | n Grate/Utility Type  |       |
|      |                       | N/A   | I    |        |                       | N/A   |