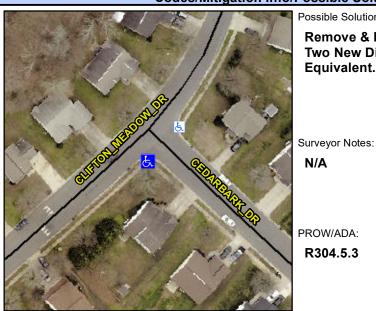

## **Access Compliance Report Public Rights-of-Way** (Curb Ramps)

Intersection ID: 18627 Main Street: CEDARBARK DR **Cross Street: CLIFTON MEADOW DR** Location: SW ADA ID: 9C6DDF06D407 Ramp Type: PerpDiag Initial Pass/Fail: Fail **Overall Compliance: No Severity Score:** 25

## Field Measurements/Component Compliance

Street 1 Name Stop Condition-Street 2 Street 2 Name Stop Condition-Street 1

**CEDAR BARK DR** StopSign **CLIFTON MEADOW DR** None

Possible Solutions: Remove & Replace Curb Ramp With Two New Directional Ramps or Equivalent.