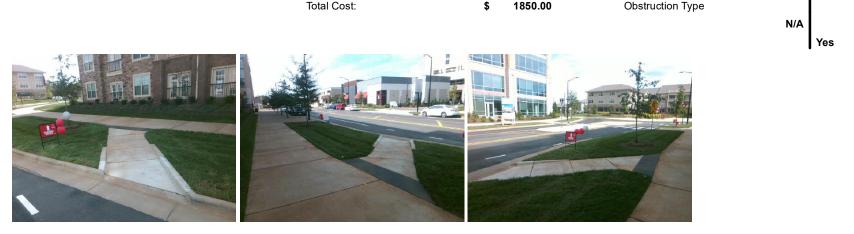

## Access Compliance Report Public Rights-of-Way (Curb Ramps)

| Intersection ID: 10019944                | : 10019944 Main Street: ARDREY_KELL_RD |                                                                                                                                                                                                                                                                                                                                                                                                                                                                                                                                                                                                                                                                                                      |         | Street:                                 | N/A                                            | Location: | S                      |                             |            |
|------------------------------------------|----------------------------------------|------------------------------------------------------------------------------------------------------------------------------------------------------------------------------------------------------------------------------------------------------------------------------------------------------------------------------------------------------------------------------------------------------------------------------------------------------------------------------------------------------------------------------------------------------------------------------------------------------------------------------------------------------------------------------------------------------|---------|-----------------------------------------|------------------------------------------------|-----------|------------------------|-----------------------------|------------|
| ADA ID: 9C6E20218CE3                     | A ID: 9C6E20218CE3 Ramp Type: Perp     |                                                                                                                                                                                                                                                                                                                                                                                                                                                                                                                                                                                                                                                                                                      |         |                                         | Initial Pass/Fail: Fail Overall Compliance: No |           |                        |                             | 12.5       |
| Codes/Mitigation Info/Possible Solution  |                                        |                                                                                                                                                                                                                                                                                                                                                                                                                                                                                                                                                                                                                                                                                                      |         | Field Measurements/Component Compliance |                                                |           |                        |                             |            |
|                                          | E III / III                            | Possible Solutions:                                                                                                                                                                                                                                                                                                                                                                                                                                                                                                                                                                                                                                                                                  |         | Compliance Description Data             |                                                |           | Compliance Description |                             | Data       |
|                                          |                                        | Remove & Replace Entire Ram                                                                                                                                                                                                                                                                                                                                                                                                                                                                                                                                                                                                                                                                          | n       | N/A                                     | Ramp Length (in)                               | 80.0      | No                     | Ramp Slope (%)              | 8.5        |
|                                          | Y I I                                  |                                                                                                                                                                                                                                                                                                                                                                                                                                                                                                                                                                                                                                                                                                      | Υ.      | Yes                                     | Ramp Width (in)                                | 60.0      | Yes                    | Ramp XSlope (%)             | 0.9        |
|                                          | - P                                    |                                                                                                                                                                                                                                                                                                                                                                                                                                                                                                                                                                                                                                                                                                      |         | N/A                                     | Flare Type LT                                  | N/A       | N/A                    | Flare Type RT               | N/A        |
| · A Barnetter                            | Beater                                 |                                                                                                                                                                                                                                                                                                                                                                                                                                                                                                                                                                                                                                                                                                      |         | N/A                                     | Flare Slope LT (%)                             | N/A       | N/A                    | Flare Slope RT (%)          | N/A        |
|                                          | <b>6</b>                               |                                                                                                                                                                                                                                                                                                                                                                                                                                                                                                                                                                                                                                                                                                      |         | N/A                                     | Flare Traversable LT?                          | N/A       | N/A                    | Flare Traversable RT?       | N/A        |
|                                          | EX_KELLAND                             |                                                                                                                                                                                                                                                                                                                                                                                                                                                                                                                                                                                                                                                                                                      |         | N/A                                     | Landing Length (in)                            | N/A       | N/A                    | DWS Provided?               | N/A        |
| - Color                                  | ANE                                    | Surveyor Notes:                                                                                                                                                                                                                                                                                                                                                                                                                                                                                                                                                                                                                                                                                      |         | N/A                                     | Landing Width (in)                             | N/A       | N/A                    | DWS Contrast?               | N/A        |
|                                          | the second                             | N/A                                                                                                                                                                                                                                                                                                                                                                                                                                                                                                                                                                                                                                                                                                  |         | N/A                                     | Landing Slope (%)                              | N/A       | N/A                    | DWS Length (in)             | N/A        |
|                                          |                                        |                                                                                                                                                                                                                                                                                                                                                                                                                                                                                                                                                                                                                                                                                                      |         | N/A                                     | Landing X Slope (%)                            | N/A       | N/A                    | DWS Full Width?             | N/A        |
|                                          |                                        |                                                                                                                                                                                                                                                                                                                                                                                                                                                                                                                                                                                                                                                                                                      |         | N/A                                     | Landing Curb? (Y/N)                            | N/A       | N/A                    | DWS Offset (in)             | N/A        |
|                                          |                                        |                                                                                                                                                                                                                                                                                                                                                                                                                                                                                                                                                                                                                                                                                                      |         | N/A                                     | Shared Landing?                                | N/A       |                        | 2110 011001 ()              |            |
| T I                                      |                                        | PROW/ADA:                                                                                                                                                                                                                                                                                                                                                                                                                                                                                                                                                                                                                                                                                            |         | N/A                                     | Gutter Ponding?                                | N/A       | N/A                    | Gutter Slope (%)            | N/A        |
| 1 - A - A - A - A - A - A - A - A - A -  | thinking a line                        | Not Found, R304.2.2                                                                                                                                                                                                                                                                                                                                                                                                                                                                                                                                                                                                                                                                                  |         | N/A                                     | Gutter Lip Ht (in)                             | N/A       | N/A                    | Gutter X Slope (%)          | N/A        |
|                                          | ALL STREET                             |                                                                                                                                                                                                                                                                                                                                                                                                                                                                                                                                                                                                                                                                                                      |         | N/A                                     | Painted X Walk1?                               | No        | N/A                    | Painted X Walk2?            | N/A        |
|                                          |                                        |                                                                                                                                                                                                                                                                                                                                                                                                                                                                                                                                                                                                                                                                                                      |         | 11/4                                    | X Walk 1 Direction                             | To N      |                        | X Walk 2 Direction          | N/A        |
| TT                                       |                                        |                                                                                                                                                                                                                                                                                                                                                                                                                                                                                                                                                                                                                                                                                                      |         | N/A                                     | X Walk 1 Width (in)                            |           | N/A                    | X Walk 2 Width (in)         | N/A        |
| Street 1 Name                            | ARDREY KELL RD                         | l de la constante de |         | N/A                                     | X Walk 1 Slope (%)                             | 1.5       | N/A                    | X Walk 2 Slope (%)          | N/A        |
|                                          | None                                   |                                                                                                                                                                                                                                                                                                                                                                                                                                                                                                                                                                                                                                                                                                      |         |                                         |                                                | 0.2       |                        |                             | N/A<br>N/A |
| Stop Condition-Street 2<br>Street 2 Name | N/A                                    |                                                                                                                                                                                                                                                                                                                                                                                                                                                                                                                                                                                                                                                                                                      |         | N/A                                     | X Walk 1 X Slope (%)                           |           | N/A                    | X Walk 2 X Slope (%)        | N/A<br>N/A |
|                                          |                                        |                                                                                                                                                                                                                                                                                                                                                                                                                                                                                                                                                                                                                                                                                                      |         | N/A                                     | Ramp inside XWalk1?                            | N/A       |                        | Ramp inside XWalk2?         |            |
| Stop Condition-Street 1                  | N/A                                    |                                                                                                                                                                                                                                                                                                                                                                                                                                                                                                                                                                                                                                                                                                      |         |                                         | Road Slope (%)                                 | N/A       | N/A                    | Clear Space?                | N/A        |
|                                          |                                        |                                                                                                                                                                                                                                                                                                                                                                                                                                                                                                                                                                                                                                                                                                      |         |                                         | Road X Slope (%)                               | N/A       | N/A                    | Clear Space to XWalk (in)   | N/A        |
|                                          |                                        |                                                                                                                                                                                                                                                                                                                                                                                                                                                                                                                                                                                                                                                                                                      |         | N/A                                     | Any Obstructions?                              | N/A       | N/A                    | Storm Grate/Utility Hazard? | N/A        |
|                                          |                                        | Total Cost: \$                                                                                                                                                                                                                                                                                                                                                                                                                                                                                                                                                                                                                                                                                       | 1850.00 |                                         | Obstruction Type                               |           |                        | Storm Grate/Utility Type    |            |
|                                          |                                        |                                                                                                                                                                                                                                                                                                                                                                                                                                                                                                                                                                                                                                                                                                      |         |                                         |                                                | N/A       |                        |                             | N/A        |