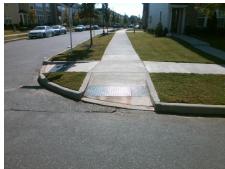

Intersection ID: 52449 Main Street: TRANQUIL\_OAK\_PL Cross Street: PAT\_GARRETT\_ST Location: SW

ADA ID: 9C6E357A42F2 Ramp Type: Directional1 Initial Pass/Fail: Fail Overall Compliance: No Severity Score: 25

| Possible Solutions:           | Comp | oliance Description   | Data |
|-------------------------------|------|-----------------------|------|
| Remove & Replace Entire Ramp. | N/A  | Ramp Length (in)      | 67.0 |
|                               | Yes  | Ramp Width (in)       | 66.0 |
|                               | No   | Ramp Slope (%)        | 14.2 |
|                               | Yes  | Ramp XSlope (%)       | 0.8  |
|                               | N/A  | Flare Type LT         | N/A  |
|                               | N/A  | Flare Slope LT (%)    | N/A  |
| Surveyor Notes:               | N/A  | Flare Traversable LT? | N/A  |
| N/A                           | N/A  | Landing Length (in)   | 0.0  |
|                               | N/A  | Landing Width (in)    | 0.0  |
|                               | N/A  | Landing Slope (%)     | 0.0  |
|                               | N/A  | Landing X Slope (%)   | 0.0  |
| PROW/ADA:                     | N/A  | Landing Curb? (Y/N)   | N/A  |
| R304.2.2                      | N/A  | Shared Landing?       | N/A  |
|                               | N/A  | Gutter Ponding?       | 0.0  |
|                               | N/A  | Gutter Lip Ht (in)    | 2.0  |
|                               | N/A  | Painted X Walk1?      | No   |
|                               |      | X Walk 1 Direction    | To N |
|                               |      | X Walk 1 Width (in)   | N/A  |
|                               |      | X Walk 1 Slope (%)    | 1.8  |
|                               |      | X Walk 1 X Slope (%)  | 2.8  |
|                               | N/A  | Ramp inside XWalk1?   | N/A  |
|                               | N/A  | Any Obstructions?     | N/A  |