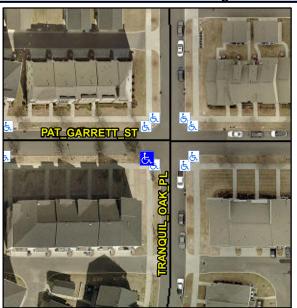

Intersection ID: 52449 Main Street: TRANQUIL\_OAK\_PL Cross Street: PAT\_GARRETT\_ST Location: SW

ADA ID: 9C6E357A42F2 Ramp Type: Directional1 Initial Pass/Fail: Fail Overall Compliance: No Severity Score: 25

Flare Traversable RT?

Grade Break Slope (%)

Grade Break XSlope (%)

| Street 1 Name           | PAT GARRETT ST |
|-------------------------|----------------|
| Stop Condition-Street 1 | None           |
| Street 2 Name           | N/A            |
| Stop Condition-Street 2 | N/A            |