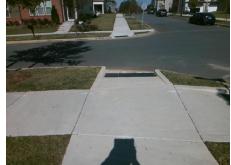

Intersection ID: 52449 Main Street: TRANQUIL\_OAK\_PL Cross Street: PAT\_GARRETT\_ST Location: SW

ADA ID: 9C6E357A42F2 Ramp Type: Directional1 Initial Pass/Fail: Fail Overall Compliance: No Severity Score: 25

| Possible Solutions:           | Comp | oliance Description   | Data |
|-------------------------------|------|-----------------------|------|
| Remove & Replace Entire Ramp. | N/A  | Ramp Length (in)      | 67.0 |
|                               | Yes  | Ramp Width (in)       | 66.0 |
|                               | No   | Ramp Slope (%)        | 14.2 |
|                               | Yes  | Ramp XSlope (%)       | 0.8  |
|                               | N/A  | Flare Type LT         | N/A  |
|                               | N/A  | Flare Slope LT (%)    | N/A  |
| Surveyor Notes:               | N/A  | Flare Traversable LT? | N/A  |
| N/A                           | N/A  | Landing Length (in)   | 0.0  |
|                               | N/A  | Landing Width (in)    | 0.0  |
|                               | N/A  | Landing Slope (%)     | 0.0  |
|                               | N/A  | Landing X Slope (%)   | 0.0  |
| PROW/ADA:                     | N/A  | Landing Curb? (Y/N)   | N/A  |
| R304.2.2                      | N/A  | Shared Landing?       | N/A  |
|                               | N/A  | Gutter Ponding?       | 0.0  |
|                               | N/A  | Gutter Lip Ht (in)    | 2.0  |
|                               | N/A  | Painted X Walk1?      | No   |
|                               |      | X Walk 1 Direction    | To N |
|                               |      | X Walk 1 Width (in)   | N/A  |
|                               |      | X Walk 1 Slope (%)    | 1.8  |
|                               |      | X Walk 1 X Slope (%)  | 2.8  |
|                               | N/A  | Ramp inside XWalk1?   | N/A  |
|                               | N/A  | Any Obstructions?     | N/A  |