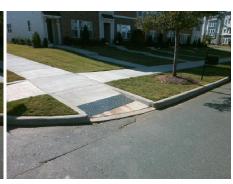

Intersection ID: 52449 Main Street: TRANQUIL\_OAK\_PL Cross Street: PAT\_GARRETT\_ST Location: SW

ADA ID: 9C6E357A42F2 Ramp Type: Directional1 Initial Pass/Fail: Fail Overall Compliance: No Severity Score: 25

| Possible Solutions:           | Comp | oliance Description   | Data |
|-------------------------------|------|-----------------------|------|
| Remove & Replace Entire Ramp. | N/A  | Ramp Length (in)      | 67.0 |
|                               | Yes  | Ramp Width (in)       | 66.0 |
|                               | No   | Ramp Slope (%)        | 14.2 |
|                               | Yes  | Ramp XSlope (%)       | 0.8  |
|                               | N/A  | Flare Type LT         | N/A  |
|                               | N/A  | Flare Slope LT (%)    | N/A  |
| Surveyor Notes:               | N/A  | Flare Traversable LT? | N/A  |
| N/A                           | N/A  | Landing Length (in)   | 0.0  |
|                               | N/A  | Landing Width (in)    | 0.0  |
|                               | N/A  | Landing Slope (%)     | 0.0  |
|                               | N/A  | Landing X Slope (%)   | 0.0  |
| PROW/ADA:                     | N/A  | Landing Curb? (Y/N)   | N/A  |
| R304.2.2                      | N/A  | Shared Landing?       | N/A  |
|                               | N/A  | Gutter Ponding?       | 0.0  |
|                               | N/A  | Gutter Lip Ht (in)    | 2.0  |
|                               | N/A  | Painted X Walk1?      | No   |
|                               |      | X Walk 1 Direction    | To N |
|                               |      | X Walk 1 Width (in)   | N/A  |
|                               |      | X Walk 1 Slope (%)    | 1.8  |
|                               |      | X Walk 1 X Slope (%)  | 2.8  |
|                               | N/A  | Ramp inside XWalk1?   | N/A  |
|                               | N/A  | Any Obstructions?     | N/A  |